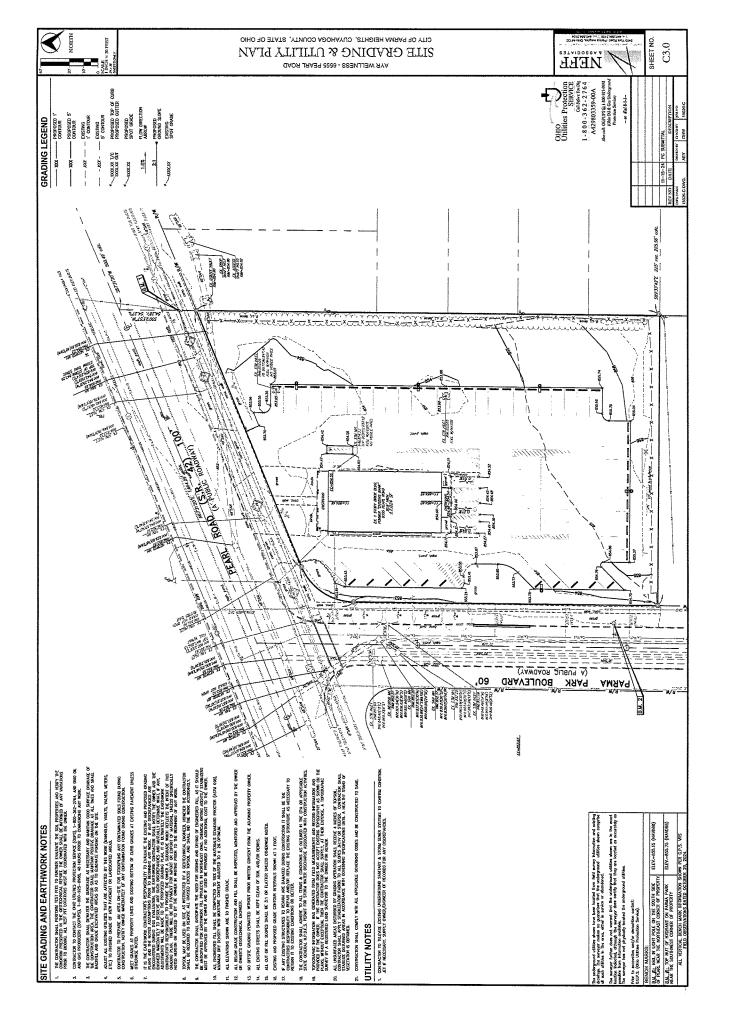

|      | Comment                                                                                                                                                                                                                                                 |                                 | С        | om           | me   | nt     | _              |
|------|---------------------------------------------------------------------------------------------------------------------------------------------------------------------------------------------------------------------------------------------------------|---------------------------------|----------|--------------|------|--------|----------------|
|      | Items in red added 11/19/24                                                                                                                                                                                                                             |                                 | 4        | 4            |      |        | Addressed      |
| No.  | Items in green added DATE                                                                                                                                                                                                                               | Ref                             | 10/18/24 | 3/2          | JATE | ATE    | GS             |
|      | Items in blue added DATE                                                                                                                                                                                                                                |                                 | 1        | ΙΞ̈́         |      | X١     | 형              |
|      | Items in magenta added DATE                                                                                                                                                                                                                             |                                 | ~        | <del> </del> | -    | -      | ⋖              |
|      | nittal Requirements                                                                                                                                                                                                                                     | gertage in a section            | i de     |              |      |        |                |
| 1.01 | Drawings shall be accurate, clear, complete and drawn to scale                                                                                                                                                                                          | 1133.08                         | X        |              |      | П      | $\overline{x}$ |
| 1.02 | Plot plan shall show property boundary lines, adjacent street & setbacks  * 11/19/24 - Update or remove Sheet G1.3-Site Plan from architectural set.  * 11/19/24 - Add civil engineering plans to architectural set and sheet index                     | 1133.09                         | x        | x            |      |        |                |
| 1.03 | Provide floor plan(s) and exterior elevations specifying materials & colors  * 11/19/24 - Sheet A8.1 includes color for exterior walls, but not shown on elevations. Confirm whether building will be painted.                                          | 1133.09                         | x        | x            |      |        |                |
| 1.04 | Property owners name, address, and PPN shall appear on each drawing  * 11/19/24 - Civil engineering plans list AYR Wellness as developer & store name but architectural plans show owner & store name as Daily Releaf LLC. Please coordinate & clarify. | 1133.09                         | x        | х            |      |        |                |
| 1.05 | Documents affixed with professional seal represent certification by registrant to be accurate and complete                                                                                                                                              | OAC<br>4733-23-01<br>4733-35-07 | х        |              |      |        | X              |
| PHC  | O 1135 Conditional Use Permits                                                                                                                                                                                                                          |                                 |          |              |      | $\Box$ |                |
|      |                                                                                                                                                                                                                                                         |                                 |          | تنسم         |      |        |                |
| 2.01 | Development plan and associated documentation required.                                                                                                                                                                                                 | 1135.04(a)                      | Х        |              |      | $\bot$ |                |
| 2.02 | CU will be harmonious and in accordance with the purpose, intent and basic planning objectives of this Planning and Zoning Code and with the objectives for the district in which located.                                                              | 1135.07(a)                      |          |              |      |        | X              |
| 2.03 | The establihment, maintenance of operation of the CU will not be detrimental to or endanger the public health, safety or general welfare.                                                                                                               | 1135.07(b)                      |          |              |      | T      | X              |

# CITY OF PARMA HEIGHTS PLAN REVIEW

|                                              |                                                                                                                                                                                                                                                                                                                                                                                                                              |                                               |                                                                                                                                                                                                                                                                                                  |                                                                                                  |                       |                                                  | \ <u> </u>  |          |                                        |
|----------------------------------------------|------------------------------------------------------------------------------------------------------------------------------------------------------------------------------------------------------------------------------------------------------------------------------------------------------------------------------------------------------------------------------------------------------------------------------|-----------------------------------------------|--------------------------------------------------------------------------------------------------------------------------------------------------------------------------------------------------------------------------------------------------------------------------------------------------|--------------------------------------------------------------------------------------------------|-----------------------|--------------------------------------------------|-------------|----------|----------------------------------------|
| 2.04                                         | * Conform with screening, buffer, lighting, access, etc.                                                                                                                                                                                                                                                                                                                                                                     | character of the requirements.                | ne general                                                                                                                                                                                                                                                                                       | 1135.07(c)                                                                                       | ×                     |                                                  |             |          | ×                                      |
| 2.05                                         | The proposed building or use will not result in the destriany feature determined by the Planning Commission to scenic, or historic importance.                                                                                                                                                                                                                                                                               | uction, loss, or<br>be of significa           | damage of nt natural,                                                                                                                                                                                                                                                                            | 1135.07(d)                                                                                       |                       |                                                  |             |          | x                                      |
| 2.06                                         | district.                                                                                                                                                                                                                                                                                                                                                                                                                    |                                               |                                                                                                                                                                                                                                                                                                  | 1135.07(e)                                                                                       |                       | T                                                |             |          | X                                      |
| 2.07                                         | CU will not be hazardous or disturbing to the existing an of property in the immediate vicinity for the uses permit diminish or impair property values within the neighborhous                                                                                                                                                                                                                                               | ted, nor substa<br>ood.                       | intially                                                                                                                                                                                                                                                                                         | 1135.07(f)                                                                                       |                       |                                                  |             |          | X                                      |
| 2.08                                         | Establishment of the conditional use in the proposed lonormal and orderly development and improvement of the uses permitted in the district                                                                                                                                                                                                                                                                                  | ne surrounding                                | property for                                                                                                                                                                                                                                                                                     | 1135.07(g)                                                                                       |                       |                                                  |             |          | X                                      |
| 2.09                                         | Adequate utilities, access roads, drainage and/or necesare being provided.  * Parma Park Blvd access to be removed. Drainage to                                                                                                                                                                                                                                                                                              | o be inspected                                |                                                                                                                                                                                                                                                                                                  | 1135.07(h)                                                                                       | х                     |                                                  |             |          | X                                      |
| 2.10                                         | designed to minimize traffic congestion on the surround                                                                                                                                                                                                                                                                                                                                                                      | ling streets.                                 |                                                                                                                                                                                                                                                                                                  | 1135.07(i)                                                                                       |                       |                                                  |             |          | x                                      |
| 2.11                                         | Establishment of the CU should not be detrimental to the community by creating excessive additional requirement facilities such as police, fire and schools.                                                                                                                                                                                                                                                                 | nts at public co                              | st for public                                                                                                                                                                                                                                                                                    | 1135.07(j)                                                                                       |                       |                                                  |             |          | x                                      |
| 2.12                                         | Minimal potential for future hardship on CU that could resurrounded by uses permitted by right that may be inco                                                                                                                                                                                                                                                                                                              | esult from prop<br>mpatible.                  | o, use being                                                                                                                                                                                                                                                                                     | 1135.07(k)                                                                                       |                       | Γ                                                | $\prod$     | 1        | X                                      |
| 2.13                                         | Design and arrangement of circulation aisles, parking a shall be in compliance with the regulations set forth in C * Parma Park Blvd access to be removed. Parking lay                                                                                                                                                                                                                                                       | reas, and acce<br>Ch. 1191.                   |                                                                                                                                                                                                                                                                                                  | 1135.07(I)                                                                                       | x                     |                                                  |             | 1        | X                                      |
| PHC                                          | O 1185 Mixed Use Districts                                                                                                                                                                                                                                                                                                                                                                                                   |                                               |                                                                                                                                                                                                                                                                                                  |                                                                                                  |                       | 匚                                                |             | 1        |                                        |
| 1.110                                        | 1 100 Mixed Use Districts                                                                                                                                                                                                                                                                                                                                                                                                    | Required                                      | Proposed                                                                                                                                                                                                                                                                                         |                                                                                                  | _                     | <del>                                     </del> | <del></del> |          | _                                      |
| 3.01                                         | Zoning; R1-2, SCR, M, M1, B1-3, E, I                                                                                                                                                                                                                                                                                                                                                                                         | Noquired                                      | N-MUD                                                                                                                                                                                                                                                                                            | 1185                                                                                             | $\vdash$              | ⊢                                                | ╁           | $\dashv$ | $\mathbf{x}$                           |
|                                              | Use - Marijuana Dispensary                                                                                                                                                                                                                                                                                                                                                                                                   | P, C, A, N                                    | C                                                                                                                                                                                                                                                                                                | 1185.02                                                                                          | ┰                     | x                                                | $\vdash$    | +        | 싁                                      |
| 3.03                                         | Use - Drive-Through Facility                                                                                                                                                                                                                                                                                                                                                                                                 | P, C, A, N                                    | C                                                                                                                                                                                                                                                                                                | 1185.02                                                                                          |                       | X                                                |             | +        | $\dashv$                               |
| 3.04                                         | Side Yard Abutting Non-Residential, Bldg & Pkg, Min.                                                                                                                                                                                                                                                                                                                                                                         | 5                                             | >5                                                                                                                                                                                                                                                                                               | 1185.04(3)                                                                                       |                       |                                                  | ++          | <b>—</b> | - 1                                    |
| 3.05                                         | Side Yard Abutting Residential, Bldg & Pkg, Min.                                                                                                                                                                                                                                                                                                                                                                             | 20                                            |                                                                                                                                                                                                                                                                                                  |                                                                                                  | IXI                   | i i                                              |             |          | X                                      |
|                                              | Dear Variable III D. 11 III D. 1 D. 1 D. 1 D. 1 D. 1                                                                                                                                                                                                                                                                                                                                                                         | ~~~                                           | >20                                                                                                                                                                                                                                                                                              | 1185.04(3)                                                                                       | X                     |                                                  | ⇈           | 7        | X                                      |
| 3.06                                         | Rear Yard Abutting Residential, Bldg & Pkg, Min.                                                                                                                                                                                                                                                                                                                                                                             | 20                                            | >20                                                                                                                                                                                                                                                                                              | 1185.04(3)<br>1185.04(4)                                                                         | X<br>X                |                                                  | H           |          | X                                      |
| 3.06                                         | Parking Setback from Street ROW, Min.                                                                                                                                                                                                                                                                                                                                                                                        | · · · · · · · · · · · · · · · · · · ·         |                                                                                                                                                                                                                                                                                                  |                                                                                                  | X                     |                                                  |             |          | X                                      |
| 3.07                                         | Parking Setback from Street ROW, Min.  Side Yard Landscape Buffer Abutting Residential, Min.                                                                                                                                                                                                                                                                                                                                 | 20                                            | >20                                                                                                                                                                                                                                                                                              | 1185.04(4)                                                                                       | Х                     |                                                  |             |          | X                                      |
| 3.07<br>3.08<br>3.09                         | Parking Setback from Street ROW, Min.  Side Yard Landscape Buffer Abutting Residential, Min.  Rear Yard Landscape Buffer Abutting Residential, Min.                                                                                                                                                                                                                                                                          | 20<br>10                                      | >20<br>>10                                                                                                                                                                                                                                                                                       | 1185.04(4)<br>1185.04(6)<br>1185.04(7)                                                           | X<br>X                |                                                  |             |          | XXX                                    |
| 3.07<br>3.08<br>3.09                         | Parking Setback from Street ROW, Min.  Side Yard Landscape Buffer Abutting Residential, Min.  Rear Yard Landscape Buffer Abutting Residential, Min.  Building Height, Max.                                                                                                                                                                                                                                                   | 20<br>10<br>10                                | >20<br>>10<br>>10                                                                                                                                                                                                                                                                                | 1185.04(4)<br>1185.04(6)<br>1185.04(7)<br>1185.08<br>1185.04(7)                                  | X<br>X<br>X           |                                                  |             |          | XXXXXXX                                |
| 3.07<br>3.08<br>3.09                         | Parking Setback from Street ROW, Min.  Side Yard Landscape Buffer Abutting Residential, Min.  Rear Yard Landscape Buffer Abutting Residential, Min.  Building Height, Max.  Rooftop Mechanical Units, Max. Height & Screened  * 11/19/24 - Rooftop HVAC unit locations are existing.                                                                                                                                         | 20<br>10<br>10<br>10<br>30                    | >20<br>>10<br>>10<br>>10<br>>30                                                                                                                                                                                                                                                                  | 1185.04(4)<br>1185.04(6)<br>1185.04(7)<br>1185.08<br>1185.04(7)<br>1185.08                       | x<br>x<br>x<br>x      |                                                  |             |          | X<br>X<br>X                            |
| 3.07<br>3.08<br>3.09<br>3.10<br>3.11<br>3.12 | Parking Setback from Street ROW, Min.  Side Yard Landscape Buffer Abutting Residential, Min.  Rear Yard Landscape Buffer Abutting Residential, Min.  Building Height, Max.  Rooftop Mechanical Units, Max. Height & Screened  * 11/19/24 - Rooftop HVAC unit locations are existing.  Support alternative transportation by including items such benches, and walkways.  * 11/19/24 - New bike racks shown on Sheet C5.0. Ex | 20<br>10<br>10<br>10<br>30<br>ch as bike rack | >20<br>>10<br>>10<br>>10<br>>30<br><s, bus="" stops,<="" td=""><td>1185.04(4)<br/>1185.04(6)<br/>1185.04(7)<br/>1185.08<br/>1185.04(7)<br/>1185.08<br/>1185.05</td><td>x<br/>x<br/>x<br/>x</td><td></td><td></td><td></td><td>X<br/>X<br/>X<br/>X<br/>X</td></s,>                                | 1185.04(4)<br>1185.04(6)<br>1185.04(7)<br>1185.08<br>1185.04(7)<br>1185.08<br>1185.05            | x<br>x<br>x<br>x      |                                                  |             |          | X<br>X<br>X<br>X<br>X                  |
| 3.07<br>3.08<br>3.09<br>3.10<br>3.11         | Parking Setback from Street ROW, Min.  Side Yard Landscape Buffer Abutting Residential, Min.  Rear Yard Landscape Buffer Abutting Residential, Min.  Building Height, Max.  Rooftop Mechanical Units, Max. Height & Screened  * 11/19/24 - Rooftop HVAC unit locations are existing.  Support alternative transportation by including items such benches, and walkways.  * 11/19/24 - New bike racks shown on Sheet C5.0. Ex | 20<br>10<br>10<br>10<br>30<br>ch as bike rack | >20<br>>10<br>>10<br>>10<br>>30<br><s, bus="" stops,<="" td=""><td>1185.04(4)<br/>1185.04(6)<br/>1185.04(7)<br/>1185.08<br/>1185.04(7)<br/>1185.08<br/>1185.05<br/>1185.05</td><td>x<br/>x<br/>x<br/>x<br/>x</td><td></td><td></td><td></td><td>XXXXXXXXXXXXXXXXXXXXXXXXXXXXXXXXXXXXXX</td></s,> | 1185.04(4)<br>1185.04(6)<br>1185.04(7)<br>1185.08<br>1185.04(7)<br>1185.08<br>1185.05<br>1185.05 | x<br>x<br>x<br>x<br>x |                                                  |             |          | XXXXXXXXXXXXXXXXXXXXXXXXXXXXXXXXXXXXXX |

## CITY OF PARMA HEIGHTS PLAN REVIEW

|      |                                                                                                                                                                                                                                                                                                      |                                                 |                         | PLA                                      | ΛI       | ır       |          | VΗ | ⊏٧        |
|------|------------------------------------------------------------------------------------------------------------------------------------------------------------------------------------------------------------------------------------------------------------------------------------------------------|-------------------------------------------------|-------------------------|------------------------------------------|----------|----------|----------|----|-----------|
| 3.15 | Service areas shall be screened and located away from<br>* 11/19/24 - Dumpster enclosure not shown. How will collected?                                                                                                                                                                              | n street & pede<br>I trash be store             | strian areas.<br>d and  | 1185.09(g)                               | x        | x        |          |    |           |
| 3.16 | Provide signage plan conforming to PHCO 1383                                                                                                                                                                                                                                                         |                                                 |                         | 1185.09(h)<br>1383                       | x        | х        |          |    |           |
| 3.17 | Provide lighting & photometric plan showing no spillove  * 11/19/24 - Provide detail of light pole w/foundation e:  * 11/19/24 - Exterior light fixtures shall be full-cutoff type directing light downward (i.e shield).                                                                            | xtending 30" at                                 | pove grade.<br>ethod of | 1185.09(i)<br>752.16(a)(4)<br>1187.14    | ×        | х        |          |    |           |
| DUG  | 1407-000                                                                                                                                                                                                                                                                                             |                                                 |                         |                                          |          |          |          |    |           |
| РПС  | O 1187 Off-Street parking                                                                                                                                                                                                                                                                            |                                                 |                         | i                                        |          | _        |          |    |           |
| 4.01 | Minimum parking spaces; (5 x (7,024 sf/1,000 sf))                                                                                                                                                                                                                                                    | Required                                        | Proposed                | 4407.00                                  | L.       | <u> </u> |          | _  |           |
|      | Provide aisle widths on site plan                                                                                                                                                                                                                                                                    | 35                                              | 63                      | 1187.06                                  | X        |          |          |    | X         |
|      | Evicting appears and parking let neversest shall be asset                                                                                                                                                                                                                                            | :11                                             |                         | 1187.10                                  | Х        | ļ        |          |    | Χ         |
| 4.03 | * 11/19/24 - Parking lot to be seal coated & restriped;                                                                                                                                                                                                                                              | ired or replace<br>See Sheet C5.                | a.<br>0.                | 1187.15                                  | x        |          |          |    | Х         |
| 4.04 | Off-street loading facilities shall be provided.  * 11/19/24 - Wheel Stops tend to get damaged easily leader becoming a maintenance issue. Consider eliminating casphalt or concrete).                                                                                                               | by snow plows<br>or replacing with              | thereby<br>n curb (i.e  | 1187.15                                  | ×        |          |          |    | Х         |
| DUO  |                                                                                                                                                                                                                                                                                                      |                                                 |                         |                                          |          |          |          |    |           |
|      | O 1190 Marijuana Dispensaries                                                                                                                                                                                                                                                                        |                                                 |                         |                                          |          |          |          |    |           |
| 5.01 | Shall not be within 500 feet of a school, church, public I                                                                                                                                                                                                                                           | ibrary, playgroi                                | und or park             | 1190.03(b)                               | L        |          |          |    | Χ         |
|      | Shall not be within 1000 feet of another marijuan disper                                                                                                                                                                                                                                             |                                                 |                         | 1190.03(c)                               |          |          |          |    | Χ         |
| 5.03 | Not more than one marijuana dispensarie shall be locat                                                                                                                                                                                                                                               |                                                 |                         | 1190.03(d)                               |          |          |          |    | Χ         |
| 5.04 | Vehicular access shall be limited to main arterial roadw<br>driveway shall access any residential street. Any existing<br>be eliminarted as a prerequisite to conditional use approx<br>* 11/19/24 - Revised Key Note 10 on Sheet C5.0 to sp<br>Curb Replacement Method "B", See Detail 2 on Sheet C | ng curb sut or o<br>oval.<br>pecify 'Integral o | driveway shall          | 1190.03(f)                               | x        | ×        |          |    |           |
| 5.05 | Marijuana dispensaries shall not be located on parcels                                                                                                                                                                                                                                               | less than 25,00                                 | 00 SF                   | 1190.03(g)                               |          | H        |          |    | 치         |
| 5.06 | No more than one dispensary shall be located within an                                                                                                                                                                                                                                               | y single mixed                                  | -use district           | 1190.03(h)                               | $\vdash$ | ┢        |          |    | 쉾         |
| 5.07 | Screening for adjacent residential properties to be provi<br>south property line to be repaired or replaced.<br>* 11/19/24 - Add pressure washing and sealing to repa<br>existing fence.                                                                                                             | ded. Existing                                   | fence along             | 1190.04(a)<br>1190.04(e)<br>1193         | ×        | х        |          |    |           |
| 5.08 | Exterior lighting to be approved by Planning Commissio                                                                                                                                                                                                                                               | on                                              |                         | 1190.04(d)<br>1185.09(i)<br>752.16(a)(4) | х        | х        |          |    |           |
| 5.09 | Off-street parking shall be provided in conformance wth                                                                                                                                                                                                                                              | PHCO 1187                                       | •                       | 1190.05<br>1187                          | х        |          |          |    | x         |
| 5.10 | Signage shall be limited to awning signs, wall signs or w standing signs shall be removed.  * 11/19/24 - No signage currently proposed.                                                                                                                                                              |                                                 | Existing free           | 1190.06(a)<br>1383                       | х        | X        |          |    |           |
|      | Window areas shall not be covered or opaque in any wa<br>* 11/19/24 - Sheet A8.1. shows film being applied to al<br>clarify whether opaque.                                                                                                                                                          | l exterior windo                                |                         | 1190.06(d)                               | х        | х        |          |    |           |
| 5.12 | A one-square-foot sign shall be placed on the doorto standard Additional signage to conform with PHCO 752.16.                                                                                                                                                                                        | ate hours of op                                 | eration.                | 1190.06(d)<br>752.16                     | х        | Х        |          |    |           |
| - 1  | Provide copy of marijuana dispensary license.                                                                                                                                                                                                                                                        |                                                 |                         | 1190.07<br>752.05                        | Х        | Х        |          |    |           |
|      |                                                                                                                                                                                                                                                                                                      |                                                 |                         |                                          |          |          | $\dashv$ |    | $\exists$ |
|      |                                                                                                                                                                                                                                                                                                      |                                                 |                         |                                          |          |          |          |    | 1         |