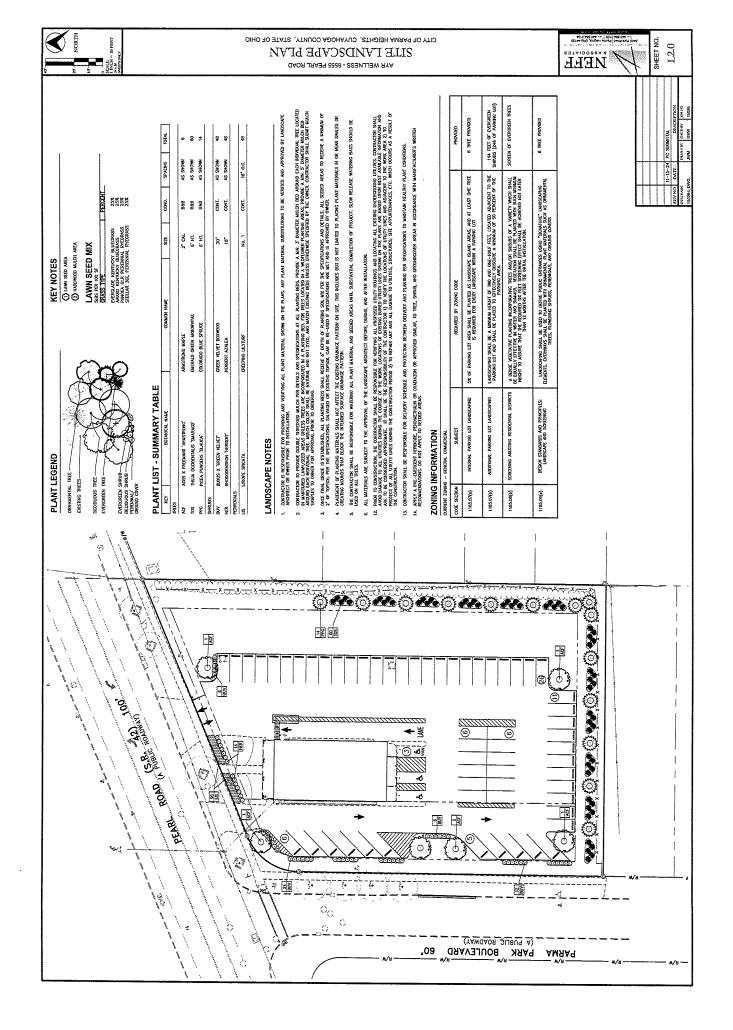

These recommendations are as follows:

- 1. In accordance with PHCO 1391.02, the dumpster enclosure can only be a maximum of 6 feet in height. Chain-link with slatting would not be approved as an enclosure, but we would approve lumber with steel posts due to the visibility from Parma Park; and
- 2. The submission of a landscape plan showing tree locations that do not obstruct the view of drivers.

# CITY OF PARMA HEIGHTS PLAN REVIEW

|                                              |                                                                                                                                                                                                                                                                                                                                                                                                                              |                                               |                                                                                                                                                                                                                                                                                                  |                                                                                                  |                       |                                                  | \ <u> </u>  |          |                                        |
|----------------------------------------------|------------------------------------------------------------------------------------------------------------------------------------------------------------------------------------------------------------------------------------------------------------------------------------------------------------------------------------------------------------------------------------------------------------------------------|-----------------------------------------------|--------------------------------------------------------------------------------------------------------------------------------------------------------------------------------------------------------------------------------------------------------------------------------------------------|--------------------------------------------------------------------------------------------------|-----------------------|--------------------------------------------------|-------------|----------|----------------------------------------|
| 2.04                                         | * Conform with screening, buffer, lighting, access, etc.                                                                                                                                                                                                                                                                                                                                                                     | character of the requirements.                | ne general                                                                                                                                                                                                                                                                                       | 1135.07(c)                                                                                       | ×                     |                                                  |             |          | ×                                      |
| 2.05                                         | The proposed building or use will not result in the destriany feature determined by the Planning Commission to scenic, or historic importance.                                                                                                                                                                                                                                                                               | uction, loss, or<br>be of significa           | damage of nt natural,                                                                                                                                                                                                                                                                            | 1135.07(d)                                                                                       |                       |                                                  |             |          | x                                      |
| 2.06                                         | district.                                                                                                                                                                                                                                                                                                                                                                                                                    |                                               |                                                                                                                                                                                                                                                                                                  | 1135.07(e)                                                                                       |                       | T                                                |             |          | X                                      |
| 2.07                                         | CU will not be hazardous or disturbing to the existing an of property in the immediate vicinity for the uses permit diminish or impair property values within the neighborhous                                                                                                                                                                                                                                               | ted, nor substa<br>ood.                       | intially                                                                                                                                                                                                                                                                                         | 1135.07(f)                                                                                       |                       |                                                  |             |          | X                                      |
| 2.08                                         | Establishment of the conditional use in the proposed lonormal and orderly development and improvement of the uses permitted in the district                                                                                                                                                                                                                                                                                  | ne surrounding                                | property for                                                                                                                                                                                                                                                                                     | 1135.07(g)                                                                                       |                       |                                                  |             |          | X                                      |
| 2.09                                         | Adequate utilities, access roads, drainage and/or necesare being provided.  * Parma Park Blvd access to be removed. Drainage to                                                                                                                                                                                                                                                                                              | o be inspected                                |                                                                                                                                                                                                                                                                                                  | 1135.07(h)                                                                                       | х                     |                                                  |             |          | X                                      |
| 2.10                                         | designed to minimize traffic congestion on the surround                                                                                                                                                                                                                                                                                                                                                                      | ling streets.                                 |                                                                                                                                                                                                                                                                                                  | 1135.07(i)                                                                                       |                       |                                                  |             |          | x                                      |
| 2.11                                         | Establishment of the CU should not be detrimental to the community by creating excessive additional requirement facilities such as police, fire and schools.                                                                                                                                                                                                                                                                 | nts at public co                              | st for public                                                                                                                                                                                                                                                                                    | 1135.07(j)                                                                                       |                       |                                                  |             |          | x                                      |
| 2.12                                         | Minimal potential for future hardship on CU that could resurrounded by uses permitted by right that may be inco                                                                                                                                                                                                                                                                                                              | esult from prop<br>mpatible.                  | o, use being                                                                                                                                                                                                                                                                                     | 1135.07(k)                                                                                       |                       | Γ                                                | $\prod$     | 1        | X                                      |
| 2.13                                         | Design and arrangement of circulation aisles, parking a shall be in compliance with the regulations set forth in C * Parma Park Blvd access to be removed. Parking lay                                                                                                                                                                                                                                                       | reas, and acce<br>Ch. 1191.                   |                                                                                                                                                                                                                                                                                                  | 1135.07(I)                                                                                       | x                     |                                                  |             | 1        | X                                      |
| PHC                                          | O 1185 Mixed Use Districts                                                                                                                                                                                                                                                                                                                                                                                                   |                                               |                                                                                                                                                                                                                                                                                                  |                                                                                                  |                       | 匚                                                |             | 1        |                                        |
| 1.110                                        | 1 100 Mixed Use Districts                                                                                                                                                                                                                                                                                                                                                                                                    | Required                                      | Proposed                                                                                                                                                                                                                                                                                         |                                                                                                  | _                     | <del>                                     </del> | <del></del> |          | _                                      |
| 3.01                                         | Zoning; R1-2, SCR, M, M1, B1-3, E, I                                                                                                                                                                                                                                                                                                                                                                                         | Noquired                                      | N-MUD                                                                                                                                                                                                                                                                                            | 1185                                                                                             | $\vdash$              | ⊢                                                | ╁           | $\dashv$ | $\mathbf{x}$                           |
|                                              | Use - Marijuana Dispensary                                                                                                                                                                                                                                                                                                                                                                                                   | P, C, A, N                                    | C                                                                                                                                                                                                                                                                                                | 1185.02                                                                                          | ┰                     | x                                                | $\vdash$    | +        | 싁                                      |
| 3.03                                         | Use - Drive-Through Facility                                                                                                                                                                                                                                                                                                                                                                                                 | P, C, A, N                                    | C                                                                                                                                                                                                                                                                                                | 1185.02                                                                                          |                       | X                                                |             | +        | $\dashv$                               |
| 3.04                                         | Side Yard Abutting Non-Residential, Bldg & Pkg, Min.                                                                                                                                                                                                                                                                                                                                                                         | 5                                             | >5                                                                                                                                                                                                                                                                                               | 1185.04(3)                                                                                       |                       |                                                  | ++          | <b>—</b> | - 1                                    |
| 3.05                                         | Side Yard Abutting Residential, Bldg & Pkg, Min.                                                                                                                                                                                                                                                                                                                                                                             | 20                                            |                                                                                                                                                                                                                                                                                                  |                                                                                                  | IXI                   | i i                                              |             |          | X                                      |
|                                              | Dear Variable III D. 11 III D. 1 D. 1 D. 1 D. 1 D. 1                                                                                                                                                                                                                                                                                                                                                                         | ~~~                                           | >20                                                                                                                                                                                                                                                                                              | 1185.04(3)                                                                                       | X                     |                                                  | ⇈           | 7        | X                                      |
| 3.06                                         | Rear Yard Abutting Residential, Bldg & Pkg, Min.                                                                                                                                                                                                                                                                                                                                                                             | 20                                            | >20                                                                                                                                                                                                                                                                                              | 1185.04(3)<br>1185.04(4)                                                                         | X<br>X                |                                                  | H           |          | X                                      |
| 3.06                                         | Parking Setback from Street ROW, Min.                                                                                                                                                                                                                                                                                                                                                                                        | · · · · · · · · · · · · · · · · · · ·         |                                                                                                                                                                                                                                                                                                  |                                                                                                  | X                     |                                                  |             |          | X                                      |
| 3.07                                         | Parking Setback from Street ROW, Min.  Side Yard Landscape Buffer Abutting Residential, Min.                                                                                                                                                                                                                                                                                                                                 | 20                                            | >20                                                                                                                                                                                                                                                                                              | 1185.04(4)                                                                                       | Х                     |                                                  |             |          | X                                      |
| 3.07<br>3.08<br>3.09                         | Parking Setback from Street ROW, Min.  Side Yard Landscape Buffer Abutting Residential, Min.  Rear Yard Landscape Buffer Abutting Residential, Min.                                                                                                                                                                                                                                                                          | 20<br>10                                      | >20<br>>10                                                                                                                                                                                                                                                                                       | 1185.04(4)<br>1185.04(6)<br>1185.04(7)                                                           | X<br>X                |                                                  |             |          | XXX                                    |
| 3.07<br>3.08<br>3.09                         | Parking Setback from Street ROW, Min.  Side Yard Landscape Buffer Abutting Residential, Min.  Rear Yard Landscape Buffer Abutting Residential, Min.  Building Height, Max.                                                                                                                                                                                                                                                   | 20<br>10<br>10                                | >20<br>>10<br>>10                                                                                                                                                                                                                                                                                | 1185.04(4)<br>1185.04(6)<br>1185.04(7)<br>1185.08<br>1185.04(7)                                  | X<br>X<br>X           |                                                  |             |          | XXXXXXX                                |
| 3.07<br>3.08<br>3.09                         | Parking Setback from Street ROW, Min.  Side Yard Landscape Buffer Abutting Residential, Min.  Rear Yard Landscape Buffer Abutting Residential, Min.  Building Height, Max.  Rooftop Mechanical Units, Max. Height & Screened  * 11/19/24 - Rooftop HVAC unit locations are existing.                                                                                                                                         | 20<br>10<br>10<br>10<br>30                    | >20<br>>10<br>>10<br>>10<br>>30                                                                                                                                                                                                                                                                  | 1185.04(4)<br>1185.04(6)<br>1185.04(7)<br>1185.08<br>1185.04(7)<br>1185.08                       | x<br>x<br>x<br>x      |                                                  |             |          | X<br>X<br>X                            |
| 3.07<br>3.08<br>3.09<br>3.10<br>3.11<br>3.12 | Parking Setback from Street ROW, Min.  Side Yard Landscape Buffer Abutting Residential, Min.  Rear Yard Landscape Buffer Abutting Residential, Min.  Building Height, Max.  Rooftop Mechanical Units, Max. Height & Screened  * 11/19/24 - Rooftop HVAC unit locations are existing.  Support alternative transportation by including items such benches, and walkways.  * 11/19/24 - New bike racks shown on Sheet C5.0. Ex | 20<br>10<br>10<br>10<br>30<br>ch as bike rack | >20<br>>10<br>>10<br>>10<br>>30<br><s, bus="" stops,<="" td=""><td>1185.04(4)<br/>1185.04(6)<br/>1185.04(7)<br/>1185.08<br/>1185.04(7)<br/>1185.08<br/>1185.05</td><td>x<br/>x<br/>x<br/>x</td><td></td><td></td><td></td><td>X<br/>X<br/>X<br/>X<br/>X</td></s,>                                | 1185.04(4)<br>1185.04(6)<br>1185.04(7)<br>1185.08<br>1185.04(7)<br>1185.08<br>1185.05            | x<br>x<br>x<br>x      |                                                  |             |          | X<br>X<br>X<br>X<br>X                  |
| 3.07<br>3.08<br>3.09<br>3.10<br>3.11         | Parking Setback from Street ROW, Min.  Side Yard Landscape Buffer Abutting Residential, Min.  Rear Yard Landscape Buffer Abutting Residential, Min.  Building Height, Max.  Rooftop Mechanical Units, Max. Height & Screened  * 11/19/24 - Rooftop HVAC unit locations are existing.  Support alternative transportation by including items such benches, and walkways.  * 11/19/24 - New bike racks shown on Sheet C5.0. Ex | 20<br>10<br>10<br>10<br>30<br>ch as bike rack | >20<br>>10<br>>10<br>>10<br>>30<br><s, bus="" stops,<="" td=""><td>1185.04(4)<br/>1185.04(6)<br/>1185.04(7)<br/>1185.08<br/>1185.04(7)<br/>1185.08<br/>1185.05<br/>1185.05</td><td>x<br/>x<br/>x<br/>x<br/>x</td><td></td><td></td><td></td><td>XXXXXXXXXXXXXXXXXXXXXXXXXXXXXXXXXXXXXX</td></s,> | 1185.04(4)<br>1185.04(6)<br>1185.04(7)<br>1185.08<br>1185.04(7)<br>1185.08<br>1185.05<br>1185.05 | x<br>x<br>x<br>x<br>x |                                                  |             |          | XXXXXXXXXXXXXXXXXXXXXXXXXXXXXXXXXXXXXX |