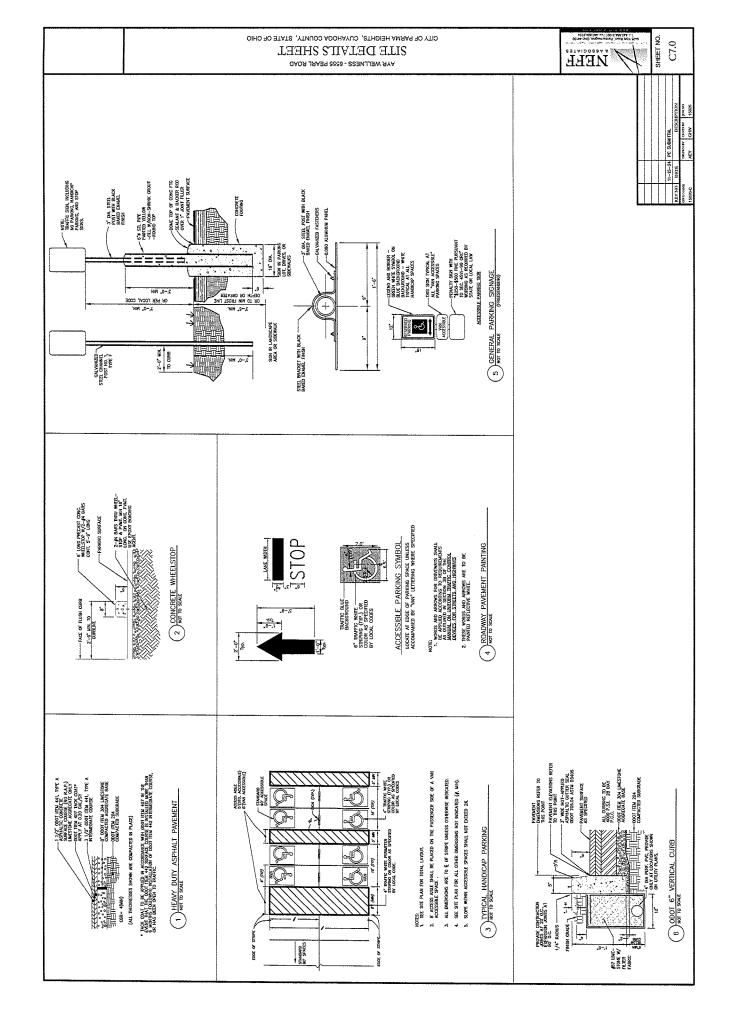

|      | Comment                                                                                                                                                                                                                                                 |                                 | С        | om           | me   | nt     | _              |
|------|---------------------------------------------------------------------------------------------------------------------------------------------------------------------------------------------------------------------------------------------------------|---------------------------------|----------|--------------|------|--------|----------------|
|      | Items in red added 11/19/24                                                                                                                                                                                                                             |                                 | 4        | 4            |      |        | Addressed      |
| No.  | Items in green added DATE                                                                                                                                                                                                                               | Ref                             | 10/18/24 | 3/2          | JATE | ATE    | GS             |
|      | Items in blue added DATE                                                                                                                                                                                                                                |                                 | 1        | ΙΞ̈́         |      | X١     | 형              |
|      | Items in magenta added DATE                                                                                                                                                                                                                             |                                 | ~        | <del> </del> | -    | -      | ⋖              |
|      | nittal Requirements                                                                                                                                                                                                                                     | gertage in a section            | i de     |              |      |        |                |
| 1.01 | Drawings shall be accurate, clear, complete and drawn to scale                                                                                                                                                                                          | 1133.08                         | X        |              |      | П      | $\overline{x}$ |
| 1.02 | Plot plan shall show property boundary lines, adjacent street & setbacks  * 11/19/24 - Update or remove Sheet G1.3-Site Plan from architectural set.  * 11/19/24 - Add civil engineering plans to architectural set and sheet index                     | 1133.09                         | x        | x            |      |        |                |
| 1.03 | Provide floor plan(s) and exterior elevations specifying materials & colors  * 11/19/24 - Sheet A8.1 includes color for exterior walls, but not shown on elevations. Confirm whether building will be painted.                                          | 1133.09                         | x        | x            |      |        |                |
| 1.04 | Property owners name, address, and PPN shall appear on each drawing  * 11/19/24 - Civil engineering plans list AYR Wellness as developer & store name but architectural plans show owner & store name as Daily Releaf LLC. Please coordinate & clarify. | 1133.09                         | x        | х            |      |        |                |
| 1.05 | Documents affixed with professional seal represent certification by registrant to be accurate and complete                                                                                                                                              | OAC<br>4733-23-01<br>4733-35-07 | х        |              |      |        | X              |
| PHC  | O 1135 Conditional Use Permits                                                                                                                                                                                                                          |                                 |          |              |      | $\Box$ |                |
|      |                                                                                                                                                                                                                                                         |                                 |          | تنسم         |      |        |                |
| 2.01 | Development plan and associated documentation required.                                                                                                                                                                                                 | 1135.04(a)                      | Х        |              |      | $\bot$ |                |
| 2.02 | CU will be harmonious and in accordance with the purpose, intent and basic planning objectives of this Planning and Zoning Code and with the objectives for the district in which located.                                                              | 1135.07(a)                      |          |              |      |        | X              |
| 2.03 | The establihment, maintenance of operation of the CU will not be detrimental to or endanger the public health, safety or general welfare.                                                                                                               | 1135.07(b)                      |          |              |      | T      | X              |

# CITY OF PARMA HEIGHTS PLAN REVIEW

|                                              |                                                                                                                                                                                                                                                                                                                                                                                                                              |                                               |                                                                                                                                                                                                                                                                                                  |                                                                                                  |                       |                                                  | \ <u> </u>  |          |                                        |
|----------------------------------------------|------------------------------------------------------------------------------------------------------------------------------------------------------------------------------------------------------------------------------------------------------------------------------------------------------------------------------------------------------------------------------------------------------------------------------|-----------------------------------------------|--------------------------------------------------------------------------------------------------------------------------------------------------------------------------------------------------------------------------------------------------------------------------------------------------|--------------------------------------------------------------------------------------------------|-----------------------|--------------------------------------------------|-------------|----------|----------------------------------------|
| 2.04                                         | * Conform with screening, buffer, lighting, access, etc.                                                                                                                                                                                                                                                                                                                                                                     | character of the requirements.                | ne general                                                                                                                                                                                                                                                                                       | 1135.07(c)                                                                                       | ×                     |                                                  |             |          | ×                                      |
| 2.05                                         | The proposed building or use will not result in the destriany feature determined by the Planning Commission to scenic, or historic importance.                                                                                                                                                                                                                                                                               | uction, loss, or<br>be of significa           | damage of nt natural,                                                                                                                                                                                                                                                                            | 1135.07(d)                                                                                       |                       |                                                  |             |          | x                                      |
| 2.06                                         | district.                                                                                                                                                                                                                                                                                                                                                                                                                    |                                               |                                                                                                                                                                                                                                                                                                  | 1135.07(e)                                                                                       |                       | T                                                |             |          | X                                      |
| 2.07                                         | CU will not be hazardous or disturbing to the existing an of property in the immediate vicinity for the uses permit diminish or impair property values within the neighborhous                                                                                                                                                                                                                                               | ted, nor substa<br>ood.                       | intially                                                                                                                                                                                                                                                                                         | 1135.07(f)                                                                                       |                       |                                                  |             |          | X                                      |
| 2.08                                         | Establishment of the conditional use in the proposed lonormal and orderly development and improvement of the uses permitted in the district                                                                                                                                                                                                                                                                                  | ne surrounding                                | property for                                                                                                                                                                                                                                                                                     | 1135.07(g)                                                                                       |                       |                                                  |             |          | X                                      |
| 2.09                                         | Adequate utilities, access roads, drainage and/or necesare being provided.  * Parma Park Blvd access to be removed. Drainage to                                                                                                                                                                                                                                                                                              | o be inspected                                |                                                                                                                                                                                                                                                                                                  | 1135.07(h)                                                                                       | х                     |                                                  |             |          | X                                      |
| 2.10                                         | designed to minimize traffic congestion on the surround                                                                                                                                                                                                                                                                                                                                                                      | ling streets.                                 |                                                                                                                                                                                                                                                                                                  | 1135.07(i)                                                                                       |                       |                                                  |             |          | x                                      |
| 2.11                                         | Establishment of the CU should not be detrimental to the community by creating excessive additional requirement facilities such as police, fire and schools.                                                                                                                                                                                                                                                                 | nts at public co                              | st for public                                                                                                                                                                                                                                                                                    | 1135.07(j)                                                                                       |                       |                                                  |             |          | x                                      |
| 2.12                                         | Minimal potential for future hardship on CU that could resurrounded by uses permitted by right that may be inco                                                                                                                                                                                                                                                                                                              | esult from prop<br>mpatible.                  | o, use being                                                                                                                                                                                                                                                                                     | 1135.07(k)                                                                                       |                       | Γ                                                | $\prod$     | 1        | X                                      |
| 2.13                                         | Design and arrangement of circulation aisles, parking a shall be in compliance with the regulations set forth in C * Parma Park Blvd access to be removed. Parking lay                                                                                                                                                                                                                                                       | reas, and acce<br>Ch. 1191.                   |                                                                                                                                                                                                                                                                                                  | 1135.07(I)                                                                                       | x                     |                                                  |             | 1        | X                                      |
| PHC                                          | O 1185 Mixed Use Districts                                                                                                                                                                                                                                                                                                                                                                                                   |                                               |                                                                                                                                                                                                                                                                                                  |                                                                                                  |                       | 匚                                                |             | 1        |                                        |
| 1.110                                        | 1 100 Mixed Use Districts                                                                                                                                                                                                                                                                                                                                                                                                    | Required                                      | Proposed                                                                                                                                                                                                                                                                                         |                                                                                                  | _                     | <del>                                     </del> | <del></del> |          | _                                      |
| 3.01                                         | Zoning; R1-2, SCR, M, M1, B1-3, E, I                                                                                                                                                                                                                                                                                                                                                                                         | Noquired                                      | N-MUD                                                                                                                                                                                                                                                                                            | 1185                                                                                             | $\vdash$              | ⊢                                                | ╁           | $\dashv$ | $\mathbf{x}$                           |
|                                              | Use - Marijuana Dispensary                                                                                                                                                                                                                                                                                                                                                                                                   | P, C, A, N                                    | C                                                                                                                                                                                                                                                                                                | 1185.02                                                                                          | ┰                     | x                                                | $\vdash$    | +        | 싁                                      |
| 3.03                                         | Use - Drive-Through Facility                                                                                                                                                                                                                                                                                                                                                                                                 | P, C, A, N                                    | C                                                                                                                                                                                                                                                                                                | 1185.02                                                                                          |                       | X                                                |             | +        | $\dashv$                               |
| 3.04                                         | Side Yard Abutting Non-Residential, Bldg & Pkg, Min.                                                                                                                                                                                                                                                                                                                                                                         | 5                                             | >5                                                                                                                                                                                                                                                                                               | 1185.04(3)                                                                                       |                       |                                                  | ++          | <b>—</b> | - 1                                    |
| 3.05                                         | Side Yard Abutting Residential, Bldg & Pkg, Min.                                                                                                                                                                                                                                                                                                                                                                             | 20                                            |                                                                                                                                                                                                                                                                                                  |                                                                                                  | IXI                   | i i                                              |             |          | X                                      |
|                                              | Dear Variable III D. 11 III D. 1 D. 1 D. 1 D. 1 D. 1                                                                                                                                                                                                                                                                                                                                                                         | ~~~                                           | >20                                                                                                                                                                                                                                                                                              | 1185.04(3)                                                                                       | X                     |                                                  | ⇈           | 7        | X                                      |
| 3.06                                         | Rear Yard Abutting Residential, Bldg & Pkg, Min.                                                                                                                                                                                                                                                                                                                                                                             | 20                                            | >20                                                                                                                                                                                                                                                                                              | 1185.04(3)<br>1185.04(4)                                                                         | X<br>X                |                                                  | H           |          | X                                      |
| 3.06                                         | Parking Setback from Street ROW, Min.                                                                                                                                                                                                                                                                                                                                                                                        | · · · · · · · · · · · · · · · · · · ·         |                                                                                                                                                                                                                                                                                                  |                                                                                                  | X                     |                                                  |             |          | X                                      |
| 3.07                                         | Parking Setback from Street ROW, Min.  Side Yard Landscape Buffer Abutting Residential, Min.                                                                                                                                                                                                                                                                                                                                 | 20                                            | >20                                                                                                                                                                                                                                                                                              | 1185.04(4)                                                                                       | Х                     |                                                  |             |          | X                                      |
| 3.07<br>3.08<br>3.09                         | Parking Setback from Street ROW, Min.  Side Yard Landscape Buffer Abutting Residential, Min.  Rear Yard Landscape Buffer Abutting Residential, Min.                                                                                                                                                                                                                                                                          | 20<br>10                                      | >20<br>>10                                                                                                                                                                                                                                                                                       | 1185.04(4)<br>1185.04(6)<br>1185.04(7)                                                           | X<br>X                |                                                  |             |          | XXX                                    |
| 3.07<br>3.08<br>3.09                         | Parking Setback from Street ROW, Min.  Side Yard Landscape Buffer Abutting Residential, Min.  Rear Yard Landscape Buffer Abutting Residential, Min.  Building Height, Max.                                                                                                                                                                                                                                                   | 20<br>10<br>10                                | >20<br>>10<br>>10                                                                                                                                                                                                                                                                                | 1185.04(4)<br>1185.04(6)<br>1185.04(7)<br>1185.08<br>1185.04(7)                                  | X<br>X<br>X           |                                                  |             |          | XXXXXXX                                |
| 3.07<br>3.08<br>3.09                         | Parking Setback from Street ROW, Min.  Side Yard Landscape Buffer Abutting Residential, Min.  Rear Yard Landscape Buffer Abutting Residential, Min.  Building Height, Max.  Rooftop Mechanical Units, Max. Height & Screened  * 11/19/24 - Rooftop HVAC unit locations are existing.                                                                                                                                         | 20<br>10<br>10<br>10<br>30                    | >20<br>>10<br>>10<br>>10<br>>30                                                                                                                                                                                                                                                                  | 1185.04(4)<br>1185.04(6)<br>1185.04(7)<br>1185.08<br>1185.04(7)<br>1185.08                       | x<br>x<br>x<br>x      |                                                  |             |          | X<br>X<br>X                            |
| 3.07<br>3.08<br>3.09<br>3.10<br>3.11<br>3.12 | Parking Setback from Street ROW, Min.  Side Yard Landscape Buffer Abutting Residential, Min.  Rear Yard Landscape Buffer Abutting Residential, Min.  Building Height, Max.  Rooftop Mechanical Units, Max. Height & Screened  * 11/19/24 - Rooftop HVAC unit locations are existing.  Support alternative transportation by including items such benches, and walkways.  * 11/19/24 - New bike racks shown on Sheet C5.0. Ex | 20<br>10<br>10<br>10<br>30<br>ch as bike rack | >20<br>>10<br>>10<br>>10<br>>30<br><s, bus="" stops,<="" td=""><td>1185.04(4)<br/>1185.04(6)<br/>1185.04(7)<br/>1185.08<br/>1185.04(7)<br/>1185.08<br/>1185.05</td><td>x<br/>x<br/>x<br/>x</td><td></td><td></td><td></td><td>X<br/>X<br/>X<br/>X<br/>X</td></s,>                                | 1185.04(4)<br>1185.04(6)<br>1185.04(7)<br>1185.08<br>1185.04(7)<br>1185.08<br>1185.05            | x<br>x<br>x<br>x      |                                                  |             |          | X<br>X<br>X<br>X<br>X                  |
| 3.07<br>3.08<br>3.09<br>3.10<br>3.11         | Parking Setback from Street ROW, Min.  Side Yard Landscape Buffer Abutting Residential, Min.  Rear Yard Landscape Buffer Abutting Residential, Min.  Building Height, Max.  Rooftop Mechanical Units, Max. Height & Screened  * 11/19/24 - Rooftop HVAC unit locations are existing.  Support alternative transportation by including items such benches, and walkways.  * 11/19/24 - New bike racks shown on Sheet C5.0. Ex | 20<br>10<br>10<br>10<br>30<br>ch as bike rack | >20<br>>10<br>>10<br>>10<br>>30<br><s, bus="" stops,<="" td=""><td>1185.04(4)<br/>1185.04(6)<br/>1185.04(7)<br/>1185.08<br/>1185.04(7)<br/>1185.08<br/>1185.05<br/>1185.05</td><td>x<br/>x<br/>x<br/>x<br/>x</td><td></td><td></td><td></td><td>XXXXXXXXXXXXXXXXXXXXXXXXXXXXXXXXXXXXXX</td></s,> | 1185.04(4)<br>1185.04(6)<br>1185.04(7)<br>1185.08<br>1185.04(7)<br>1185.08<br>1185.05<br>1185.05 | x<br>x<br>x<br>x<br>x |                                                  |             |          | XXXXXXXXXXXXXXXXXXXXXXXXXXXXXXXXXXXXXX |

## CITY OF PARMA HEIGHTS PLAN REVIEW

|      |                                                                                                                                                                                                                                                                                                      |                                                 |                         | PLA                                      | ΛI       | ır       |          | VΗ | ⊏٧        |
|------|------------------------------------------------------------------------------------------------------------------------------------------------------------------------------------------------------------------------------------------------------------------------------------------------------|-------------------------------------------------|-------------------------|------------------------------------------|----------|----------|----------|----|-----------|
| 3.15 | Service areas shall be screened and located away from<br>* 11/19/24 - Dumpster enclosure not shown. How will collected?                                                                                                                                                                              | n street & pede<br>I trash be store             | strian areas.<br>d and  | 1185.09(g)                               | x        | x        |          |    |           |
| 3.16 | Provide signage plan conforming to PHCO 1383                                                                                                                                                                                                                                                         |                                                 |                         | 1185.09(h)<br>1383                       | x        | х        |          |    |           |
| 3.17 | Provide lighting & photometric plan showing no spillove  * 11/19/24 - Provide detail of light pole w/foundation e:  * 11/19/24 - Exterior light fixtures shall be full-cutoff type directing light downward (i.e shield).                                                                            | xtending 30" at                                 | pove grade.<br>ethod of | 1185.09(i)<br>752.16(a)(4)<br>1187.14    | ×        | х        |          |    |           |
| DUG  | 1407-000                                                                                                                                                                                                                                                                                             |                                                 |                         |                                          |          |          |          |    |           |
| РПС  | O 1187 Off-Street parking                                                                                                                                                                                                                                                                            |                                                 |                         | i                                        |          | _        |          |    |           |
| 4.01 | Minimum parking spaces; (5 x (7,024 sf/1,000 sf))                                                                                                                                                                                                                                                    | Required                                        | Proposed                | 4407.00                                  | L.       | <u> </u> |          | _  |           |
|      | Provide aisle widths on site plan                                                                                                                                                                                                                                                                    | 35                                              | 63                      | 1187.06                                  | X        |          |          |    | X         |
|      | Evicting appears and parking let neversest shall be asset                                                                                                                                                                                                                                            | :11                                             |                         | 1187.10                                  | Х        | ļ        |          |    | Χ         |
| 4.03 | * 11/19/24 - Parking lot to be seal coated & restriped;                                                                                                                                                                                                                                              | ired or replace<br>See Sheet C5.                | a.<br>0.                | 1187.15                                  | x        |          |          |    | Х         |
| 4.04 | Off-street loading facilities shall be provided.  * 11/19/24 - Wheel Stops tend to get damaged easily leader becoming a maintenance issue. Consider eliminating casphalt or concrete).                                                                                                               | by snow plows<br>or replacing with              | thereby<br>n curb (i.e  | 1187.15                                  | ×        |          |          |    | Х         |
| DUO  |                                                                                                                                                                                                                                                                                                      |                                                 |                         |                                          |          |          |          |    |           |
|      | O 1190 Marijuana Dispensaries                                                                                                                                                                                                                                                                        |                                                 |                         |                                          |          |          |          |    |           |
| 5.01 | Shall not be within 500 feet of a school, church, public I                                                                                                                                                                                                                                           | ibrary, playgroi                                | und or park             | 1190.03(b)                               | L        |          |          |    | Χ         |
|      | Shall not be within 1000 feet of another marijuan disper                                                                                                                                                                                                                                             |                                                 |                         | 1190.03(c)                               |          |          |          |    | Χ         |
| 5.03 | Not more than one marijuana dispensarie shall be locat                                                                                                                                                                                                                                               |                                                 |                         | 1190.03(d)                               |          |          |          |    | Χ         |
| 5.04 | Vehicular access shall be limited to main arterial roadw<br>driveway shall access any residential street. Any existing<br>be eliminarted as a prerequisite to conditional use approx<br>* 11/19/24 - Revised Key Note 10 on Sheet C5.0 to sp<br>Curb Replacement Method "B", See Detail 2 on Sheet C | ng curb sut or o<br>oval.<br>pecify 'Integral o | driveway shall          | 1190.03(f)                               | x        | ×        |          |    |           |
| 5.05 | Marijuana dispensaries shall not be located on parcels                                                                                                                                                                                                                                               | less than 25,00                                 | 00 SF                   | 1190.03(g)                               |          | H        |          |    | 치         |
| 5.06 | No more than one dispensary shall be located within an                                                                                                                                                                                                                                               | y single mixed                                  | -use district           | 1190.03(h)                               | $\vdash$ | ┢        |          |    | 쉾         |
| 5.07 | Screening for adjacent residential properties to be provi<br>south property line to be repaired or replaced.<br>* 11/19/24 - Add pressure washing and sealing to repa<br>existing fence.                                                                                                             | ded. Existing                                   | fence along             | 1190.04(a)<br>1190.04(e)<br>1193         | ×        | х        |          |    |           |
| 5.08 | Exterior lighting to be approved by Planning Commissio                                                                                                                                                                                                                                               | on                                              |                         | 1190.04(d)<br>1185.09(i)<br>752.16(a)(4) | х        | х        |          |    |           |
| 5.09 | Off-street parking shall be provided in conformance wth                                                                                                                                                                                                                                              | PHCO 1187                                       | •                       | 1190.05<br>1187                          | х        |          |          |    | x         |
| 5.10 | Signage shall be limited to awning signs, wall signs or w standing signs shall be removed.  * 11/19/24 - No signage currently proposed.                                                                                                                                                              |                                                 | Existing free           | 1190.06(a)<br>1383                       | х        | X        |          |    |           |
|      | Window areas shall not be covered or opaque in any wa<br>* 11/19/24 - Sheet A8.1. shows film being applied to al<br>clarify whether opaque.                                                                                                                                                          | l exterior windo                                |                         | 1190.06(d)                               | х        | х        |          |    |           |
| 5.12 | A one-square-foot sign shall be placed on the doorto standard Additional signage to conform with PHCO 752.16.                                                                                                                                                                                        | ate hours of op                                 | eration.                | 1190.06(d)<br>752.16                     | х        | Х        |          |    |           |
| - 1  | Provide copy of marijuana dispensary license.                                                                                                                                                                                                                                                        |                                                 |                         | 1190.07<br>752.05                        | Х        | Х        |          |    |           |
|      |                                                                                                                                                                                                                                                                                                      |                                                 |                         |                                          |          |          | $\dashv$ |    | $\exists$ |
|      |                                                                                                                                                                                                                                                                                                      |                                                 |                         |                                          |          |          |          |    | 1         |