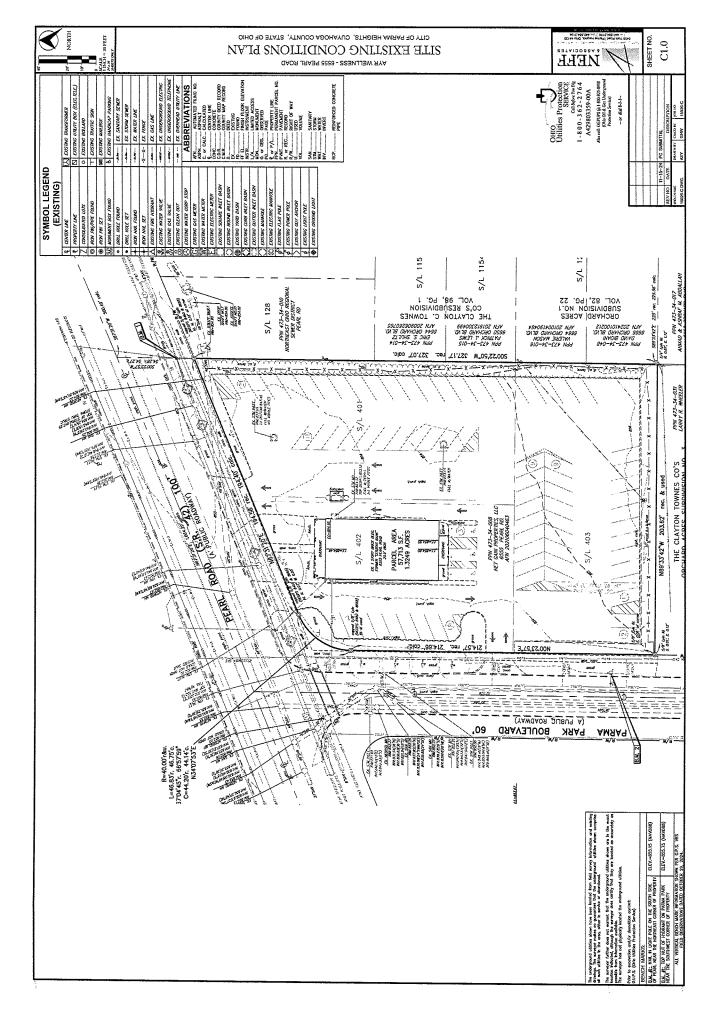

| Address                  |
|--------------------------|
| 6555 Pearl Rd            |
| PPN                      |
| 473-34-008               |
| Subject                  |
| CUP-Marijuana Dispensary |
| Plans Received           |
| 11/13/24                 |
|                          |
|                          |
|                          |
|                          |

| Notes/Description                                                                                                |    |
|------------------------------------------------------------------------------------------------------------------|----|
| Proposal consists of reurposing a former bank into a marijuana dispensary.                                       |    |
| Recommendation                                                                                                   |    |
| Approval is recommended contingent upon addressing remaining comments prior to a construction permit beir issued | ng |

|      | Comment                                                                                                                                                                                                                                                 |                                 | С        | om           | me   | nt     | _              |
|------|---------------------------------------------------------------------------------------------------------------------------------------------------------------------------------------------------------------------------------------------------------|---------------------------------|----------|--------------|------|--------|----------------|
|      | Items in red added 11/19/24                                                                                                                                                                                                                             |                                 | 4        | 4            |      |        | Addressed      |
| No.  | Items in green added DATE                                                                                                                                                                                                                               | Ref                             | 10/18/24 | 3/2          | JATE | ATE    | GS             |
|      | Items in blue added DATE                                                                                                                                                                                                                                |                                 | 1        | ΙΞ̈́         |      | X١     | 형              |
|      | Items in magenta added DATE                                                                                                                                                                                                                             |                                 | ~        | <del> </del> | -    | -      | ⋖              |
|      | nittal Requirements                                                                                                                                                                                                                                     | gertage in a section            | i de     |              |      |        |                |
| 1.01 | Drawings shall be accurate, clear, complete and drawn to scale                                                                                                                                                                                          | 1133.08                         | X        |              |      | П      | $\overline{x}$ |
| 1.02 | Plot plan shall show property boundary lines, adjacent street & setbacks  * 11/19/24 - Update or remove Sheet G1.3-Site Plan from architectural set.  * 11/19/24 - Add civil engineering plans to architectural set and sheet index                     | 1133.09                         | x        | x            |      |        |                |
| 1.03 | Provide floor plan(s) and exterior elevations specifying materials & colors  * 11/19/24 - Sheet A8.1 includes color for exterior walls, but not shown on elevations. Confirm whether building will be painted.                                          | 1133.09                         | x        | x            |      |        |                |
| 1.04 | Property owners name, address, and PPN shall appear on each drawing  * 11/19/24 - Civil engineering plans list AYR Wellness as developer & store name but architectural plans show owner & store name as Daily Releaf LLC. Please coordinate & clarify. | 1133.09                         | x        | х            |      |        |                |
| 1.05 | Documents affixed with professional seal represent certification by registrant to be accurate and complete                                                                                                                                              | OAC<br>4733-23-01<br>4733-35-07 | х        |              |      |        | X              |
| PHC  | O 1135 Conditional Use Permits                                                                                                                                                                                                                          |                                 |          |              |      | $\Box$ |                |
|      |                                                                                                                                                                                                                                                         |                                 |          | تنسم         |      |        |                |
| 2.01 | Development plan and associated documentation required.                                                                                                                                                                                                 | 1135.04(a)                      | Х        |              |      | $\bot$ |                |
| 2.02 | CU will be harmonious and in accordance with the purpose, intent and basic planning objectives of this Planning and Zoning Code and with the objectives for the district in which located.                                                              | 1135.07(a)                      |          |              |      |        | X              |
| 2.03 | The establihment, maintenance of operation of the CU will not be detrimental to or endanger the public health, safety or general welfare.                                                                                                               | 1135.07(b)                      |          |              |      | T      | X              |

# CITY OF PARMA HEIGHTS PLAN REVIEW

|                                              |                                                                                                                                                                                                                                                                                                                                                                                                                              |                                               |                                                                                                                                                                                                                                                                                                  |                                                                                                  |                       |                                                  | \ <u> </u>  |          |                                        |
|----------------------------------------------|------------------------------------------------------------------------------------------------------------------------------------------------------------------------------------------------------------------------------------------------------------------------------------------------------------------------------------------------------------------------------------------------------------------------------|-----------------------------------------------|--------------------------------------------------------------------------------------------------------------------------------------------------------------------------------------------------------------------------------------------------------------------------------------------------|--------------------------------------------------------------------------------------------------|-----------------------|--------------------------------------------------|-------------|----------|----------------------------------------|
| 2.04                                         | * Conform with screening, buffer, lighting, access, etc.                                                                                                                                                                                                                                                                                                                                                                     | character of the requirements.                | ne general                                                                                                                                                                                                                                                                                       | 1135.07(c)                                                                                       | ×                     |                                                  |             |          | ×                                      |
| 2.05                                         | The proposed building or use will not result in the destriany feature determined by the Planning Commission to scenic, or historic importance.                                                                                                                                                                                                                                                                               | uction, loss, or<br>be of significa           | damage of nt natural,                                                                                                                                                                                                                                                                            | 1135.07(d)                                                                                       |                       |                                                  |             |          | x                                      |
| 2.06                                         | district.                                                                                                                                                                                                                                                                                                                                                                                                                    |                                               |                                                                                                                                                                                                                                                                                                  | 1135.07(e)                                                                                       |                       | T                                                |             |          | X                                      |
| 2.07                                         | CU will not be hazardous or disturbing to the existing an of property in the immediate vicinity for the uses permit diminish or impair property values within the neighborhous                                                                                                                                                                                                                                               | ted, nor substa<br>ood.                       | intially                                                                                                                                                                                                                                                                                         | 1135.07(f)                                                                                       |                       |                                                  |             |          | X                                      |
| 2.08                                         | Establishment of the conditional use in the proposed lonormal and orderly development and improvement of the uses permitted in the district                                                                                                                                                                                                                                                                                  | ne surrounding                                | property for                                                                                                                                                                                                                                                                                     | 1135.07(g)                                                                                       |                       |                                                  |             |          | X                                      |
| 2.09                                         | Adequate utilities, access roads, drainage and/or necesare being provided.  * Parma Park Blvd access to be removed. Drainage to                                                                                                                                                                                                                                                                                              | o be inspected                                |                                                                                                                                                                                                                                                                                                  | 1135.07(h)                                                                                       | х                     |                                                  |             |          | X                                      |
| 2.10                                         | designed to minimize traffic congestion on the surround                                                                                                                                                                                                                                                                                                                                                                      | ling streets.                                 |                                                                                                                                                                                                                                                                                                  | 1135.07(i)                                                                                       |                       |                                                  |             |          | x                                      |
| 2.11                                         | Establishment of the CU should not be detrimental to the community by creating excessive additional requirement facilities such as police, fire and schools.                                                                                                                                                                                                                                                                 | nts at public co                              | st for public                                                                                                                                                                                                                                                                                    | 1135.07(j)                                                                                       |                       |                                                  |             |          | x                                      |
| 2.12                                         | Minimal potential for future hardship on CU that could resurrounded by uses permitted by right that may be inco                                                                                                                                                                                                                                                                                                              | esult from prop<br>mpatible.                  | o, use being                                                                                                                                                                                                                                                                                     | 1135.07(k)                                                                                       |                       | Γ                                                | $\prod$     | 1        | X                                      |
| 2.13                                         | Design and arrangement of circulation aisles, parking a shall be in compliance with the regulations set forth in C * Parma Park Blvd access to be removed. Parking lay                                                                                                                                                                                                                                                       | reas, and acce<br>Ch. 1191.                   |                                                                                                                                                                                                                                                                                                  | 1135.07(I)                                                                                       | x                     |                                                  |             | 1        | X                                      |
| PHC                                          | O 1185 Mixed Use Districts                                                                                                                                                                                                                                                                                                                                                                                                   |                                               |                                                                                                                                                                                                                                                                                                  |                                                                                                  |                       | 匚                                                |             | 1        |                                        |
| 1.110                                        | 1 100 Mixed Use Districts                                                                                                                                                                                                                                                                                                                                                                                                    | Required                                      | Proposed                                                                                                                                                                                                                                                                                         |                                                                                                  | _                     | <del>                                     </del> | <del></del> |          | _                                      |
| 3.01                                         | Zoning; R1-2, SCR, M, M1, B1-3, E, I                                                                                                                                                                                                                                                                                                                                                                                         | Noquired                                      | N-MUD                                                                                                                                                                                                                                                                                            | 1185                                                                                             | $\vdash$              | ⊢                                                | ╁           | $\dashv$ | $\mathbf{x}$                           |
|                                              | Use - Marijuana Dispensary                                                                                                                                                                                                                                                                                                                                                                                                   | P, C, A, N                                    | C                                                                                                                                                                                                                                                                                                | 1185.02                                                                                          | ┰                     | x                                                | $\vdash$    | +        | 싁                                      |
| 3.03                                         | Use - Drive-Through Facility                                                                                                                                                                                                                                                                                                                                                                                                 | P, C, A, N                                    | C                                                                                                                                                                                                                                                                                                | 1185.02                                                                                          |                       | X                                                |             | +        | $\dashv$                               |
| 3.04                                         | Side Yard Abutting Non-Residential, Bldg & Pkg, Min.                                                                                                                                                                                                                                                                                                                                                                         | 5                                             | >5                                                                                                                                                                                                                                                                                               | 1185.04(3)                                                                                       |                       |                                                  | ++          | <b>—</b> | - 1                                    |
| 3.05                                         | Side Yard Abutting Residential, Bldg & Pkg, Min.                                                                                                                                                                                                                                                                                                                                                                             | 20                                            |                                                                                                                                                                                                                                                                                                  |                                                                                                  | IXI                   | i i                                              |             |          | X                                      |
|                                              | Dear Variable III D. 11 III D. 1 D. 1 D. 1 D. 1 D. 1                                                                                                                                                                                                                                                                                                                                                                         | ~~~                                           | >20                                                                                                                                                                                                                                                                                              | 1185.04(3)                                                                                       | X                     |                                                  | ⇈           | 7        | X                                      |
| 3.06                                         | Rear Yard Abutting Residential, Bldg & Pkg, Min.                                                                                                                                                                                                                                                                                                                                                                             | 20                                            | >20                                                                                                                                                                                                                                                                                              | 1185.04(3)<br>1185.04(4)                                                                         | X<br>X                |                                                  | H           |          | X                                      |
| 3.06                                         | Parking Setback from Street ROW, Min.                                                                                                                                                                                                                                                                                                                                                                                        | · · · · · · · · · · · · · · · · · · ·         |                                                                                                                                                                                                                                                                                                  |                                                                                                  | X                     |                                                  |             |          | X                                      |
| 3.07                                         | Parking Setback from Street ROW, Min.  Side Yard Landscape Buffer Abutting Residential, Min.                                                                                                                                                                                                                                                                                                                                 | 20                                            | >20                                                                                                                                                                                                                                                                                              | 1185.04(4)                                                                                       | Х                     |                                                  |             |          | X                                      |
| 3.07<br>3.08<br>3.09                         | Parking Setback from Street ROW, Min.  Side Yard Landscape Buffer Abutting Residential, Min.  Rear Yard Landscape Buffer Abutting Residential, Min.                                                                                                                                                                                                                                                                          | 20<br>10                                      | >20<br>>10                                                                                                                                                                                                                                                                                       | 1185.04(4)<br>1185.04(6)<br>1185.04(7)                                                           | X<br>X                |                                                  |             |          | XXX                                    |
| 3.07<br>3.08<br>3.09                         | Parking Setback from Street ROW, Min.  Side Yard Landscape Buffer Abutting Residential, Min.  Rear Yard Landscape Buffer Abutting Residential, Min.  Building Height, Max.                                                                                                                                                                                                                                                   | 20<br>10<br>10                                | >20<br>>10<br>>10                                                                                                                                                                                                                                                                                | 1185.04(4)<br>1185.04(6)<br>1185.04(7)<br>1185.08<br>1185.04(7)                                  | X<br>X<br>X           |                                                  |             |          | XXXXXXX                                |
| 3.07<br>3.08<br>3.09                         | Parking Setback from Street ROW, Min.  Side Yard Landscape Buffer Abutting Residential, Min.  Rear Yard Landscape Buffer Abutting Residential, Min.  Building Height, Max.  Rooftop Mechanical Units, Max. Height & Screened  * 11/19/24 - Rooftop HVAC unit locations are existing.                                                                                                                                         | 20<br>10<br>10<br>10<br>30                    | >20<br>>10<br>>10<br>>10<br>>30                                                                                                                                                                                                                                                                  | 1185.04(4)<br>1185.04(6)<br>1185.04(7)<br>1185.08<br>1185.04(7)<br>1185.08                       | x<br>x<br>x<br>x      |                                                  |             |          | X<br>X<br>X                            |
| 3.07<br>3.08<br>3.09<br>3.10<br>3.11<br>3.12 | Parking Setback from Street ROW, Min.  Side Yard Landscape Buffer Abutting Residential, Min.  Rear Yard Landscape Buffer Abutting Residential, Min.  Building Height, Max.  Rooftop Mechanical Units, Max. Height & Screened  * 11/19/24 - Rooftop HVAC unit locations are existing.  Support alternative transportation by including items such benches, and walkways.  * 11/19/24 - New bike racks shown on Sheet C5.0. Ex | 20<br>10<br>10<br>10<br>30<br>ch as bike rack | >20<br>>10<br>>10<br>>10<br>>30<br><s, bus="" stops,<="" td=""><td>1185.04(4)<br/>1185.04(6)<br/>1185.04(7)<br/>1185.08<br/>1185.04(7)<br/>1185.08<br/>1185.05</td><td>x<br/>x<br/>x<br/>x</td><td></td><td></td><td></td><td>X<br/>X<br/>X<br/>X<br/>X</td></s,>                                | 1185.04(4)<br>1185.04(6)<br>1185.04(7)<br>1185.08<br>1185.04(7)<br>1185.08<br>1185.05            | x<br>x<br>x<br>x      |                                                  |             |          | X<br>X<br>X<br>X<br>X                  |
| 3.07<br>3.08<br>3.09<br>3.10<br>3.11         | Parking Setback from Street ROW, Min.  Side Yard Landscape Buffer Abutting Residential, Min.  Rear Yard Landscape Buffer Abutting Residential, Min.  Building Height, Max.  Rooftop Mechanical Units, Max. Height & Screened  * 11/19/24 - Rooftop HVAC unit locations are existing.  Support alternative transportation by including items such benches, and walkways.  * 11/19/24 - New bike racks shown on Sheet C5.0. Ex | 20<br>10<br>10<br>10<br>30<br>ch as bike rack | >20<br>>10<br>>10<br>>10<br>>30<br><s, bus="" stops,<="" td=""><td>1185.04(4)<br/>1185.04(6)<br/>1185.04(7)<br/>1185.08<br/>1185.04(7)<br/>1185.08<br/>1185.05<br/>1185.05</td><td>x<br/>x<br/>x<br/>x<br/>x</td><td></td><td></td><td></td><td>XXXXXXXXXXXXXXXXXXXXXXXXXXXXXXXXXXXXXX</td></s,> | 1185.04(4)<br>1185.04(6)<br>1185.04(7)<br>1185.08<br>1185.04(7)<br>1185.08<br>1185.05<br>1185.05 | x<br>x<br>x<br>x<br>x |                                                  |             |          | XXXXXXXXXXXXXXXXXXXXXXXXXXXXXXXXXXXXXX |

## CITY OF PARMA HEIGHTS PLAN REVIEW

|      |                                                                                                                                                                                                                                                                                                      |                                                 |                         | PLA                                      | ΛI       | ır       |          | VΗ | ⊏٧        |
|------|------------------------------------------------------------------------------------------------------------------------------------------------------------------------------------------------------------------------------------------------------------------------------------------------------|-------------------------------------------------|-------------------------|------------------------------------------|----------|----------|----------|----|-----------|
| 3.15 | Service areas shall be screened and located away from<br>* 11/19/24 - Dumpster enclosure not shown. How will collected?                                                                                                                                                                              | n street & pede<br>I trash be store             | strian areas.<br>d and  | 1185.09(g)                               | x        | x        |          |    |           |
| 3.16 | Provide signage plan conforming to PHCO 1383                                                                                                                                                                                                                                                         |                                                 |                         | 1185.09(h)<br>1383                       | x        | х        |          |    |           |
| 3.17 | Provide lighting & photometric plan showing no spillove  * 11/19/24 - Provide detail of light pole w/foundation e:  * 11/19/24 - Exterior light fixtures shall be full-cutoff type directing light downward (i.e shield).                                                                            | xtending 30" at                                 | pove grade.<br>ethod of | 1185.09(i)<br>752.16(a)(4)<br>1187.14    | ×        | х        |          |    |           |
| DUG  | 1407-000                                                                                                                                                                                                                                                                                             |                                                 |                         |                                          |          |          |          |    |           |
| РПС  | O 1187 Off-Street parking                                                                                                                                                                                                                                                                            |                                                 |                         | i                                        |          | _        |          |    |           |
| 4.01 | Minimum parking spaces; (5 x (7,024 sf/1,000 sf))                                                                                                                                                                                                                                                    | Required                                        | Proposed                | 4407.00                                  | L.       | <u> </u> |          | _  |           |
|      | Provide aisle widths on site plan                                                                                                                                                                                                                                                                    | 35                                              | 63                      | 1187.06                                  | X        |          |          |    | X         |
|      | Evicting appears and parking let neversest shall be asset                                                                                                                                                                                                                                            | :11                                             |                         | 1187.10                                  | Х        | ļ        |          |    | Χ         |
| 4.03 | * 11/19/24 - Parking lot to be seal coated & restriped;                                                                                                                                                                                                                                              | ired or replace<br>See Sheet C5.                | a.<br>0.                | 1187.15                                  | x        |          |          |    | Х         |
| 4.04 | Off-street loading facilities shall be provided.  * 11/19/24 - Wheel Stops tend to get damaged easily leader becoming a maintenance issue. Consider eliminating casphalt or concrete).                                                                                                               | by snow plows<br>or replacing with              | thereby<br>n curb (i.e  | 1187.15                                  | ×        |          |          |    | Х         |
| DUO  |                                                                                                                                                                                                                                                                                                      |                                                 |                         |                                          |          |          |          |    |           |
|      | O 1190 Marijuana Dispensaries                                                                                                                                                                                                                                                                        |                                                 |                         |                                          |          |          |          |    |           |
| 5.01 | Shall not be within 500 feet of a school, church, public I                                                                                                                                                                                                                                           | ibrary, playgroi                                | und or park             | 1190.03(b)                               | L        |          |          |    | Χ         |
|      | Shall not be within 1000 feet of another marijuan disper                                                                                                                                                                                                                                             |                                                 |                         | 1190.03(c)                               |          |          |          |    | Χ         |
| 5.03 | Not more than one marijuana dispensarie shall be locat                                                                                                                                                                                                                                               |                                                 |                         | 1190.03(d)                               |          |          |          |    | Χ         |
| 5.04 | Vehicular access shall be limited to main arterial roadw<br>driveway shall access any residential street. Any existing<br>be eliminarted as a prerequisite to conditional use approx<br>* 11/19/24 - Revised Key Note 10 on Sheet C5.0 to sp<br>Curb Replacement Method "B", See Detail 2 on Sheet C | ng curb sut or o<br>oval.<br>pecify 'Integral o | driveway shall          | 1190.03(f)                               | x        | ×        |          |    |           |
| 5.05 | Marijuana dispensaries shall not be located on parcels                                                                                                                                                                                                                                               | less than 25,00                                 | 00 SF                   | 1190.03(g)                               |          | H        |          |    | 치         |
| 5.06 | No more than one dispensary shall be located within an                                                                                                                                                                                                                                               | y single mixed                                  | -use district           | 1190.03(h)                               | $\vdash$ | ┢        |          |    | 쉾         |
| 5.07 | Screening for adjacent residential properties to be provi<br>south property line to be repaired or replaced.<br>* 11/19/24 - Add pressure washing and sealing to repa<br>existing fence.                                                                                                             | ded. Existing                                   | fence along             | 1190.04(a)<br>1190.04(e)<br>1193         | ×        | х        |          |    |           |
| 5.08 | Exterior lighting to be approved by Planning Commissio                                                                                                                                                                                                                                               | on                                              |                         | 1190.04(d)<br>1185.09(i)<br>752.16(a)(4) | х        | х        |          |    |           |
| 5.09 | Off-street parking shall be provided in conformance wth                                                                                                                                                                                                                                              | PHCO 1187                                       | •                       | 1190.05<br>1187                          | х        |          |          |    | x         |
| 5.10 | Signage shall be limited to awning signs, wall signs or w standing signs shall be removed.  * 11/19/24 - No signage currently proposed.                                                                                                                                                              |                                                 | Existing free           | 1190.06(a)<br>1383                       | х        | X        |          |    |           |
|      | Window areas shall not be covered or opaque in any wa<br>* 11/19/24 - Sheet A8.1. shows film being applied to al<br>clarify whether opaque.                                                                                                                                                          | l exterior windo                                |                         | 1190.06(d)                               | х        | х        |          |    |           |
| 5.12 | A one-square-foot sign shall be placed on the doorto standard Additional signage to conform with PHCO 752.16.                                                                                                                                                                                        | ate hours of op                                 | eration.                | 1190.06(d)<br>752.16                     | х        | Х        |          |    |           |
| - 1  | Provide copy of marijuana dispensary license.                                                                                                                                                                                                                                                        |                                                 |                         | 1190.07<br>752.05                        | Х        | Х        |          |    |           |
|      |                                                                                                                                                                                                                                                                                                      |                                                 |                         |                                          |          |          | $\dashv$ |    | $\exists$ |
|      |                                                                                                                                                                                                                                                                                                      |                                                 |                         |                                          |          |          |          |    | 1         |