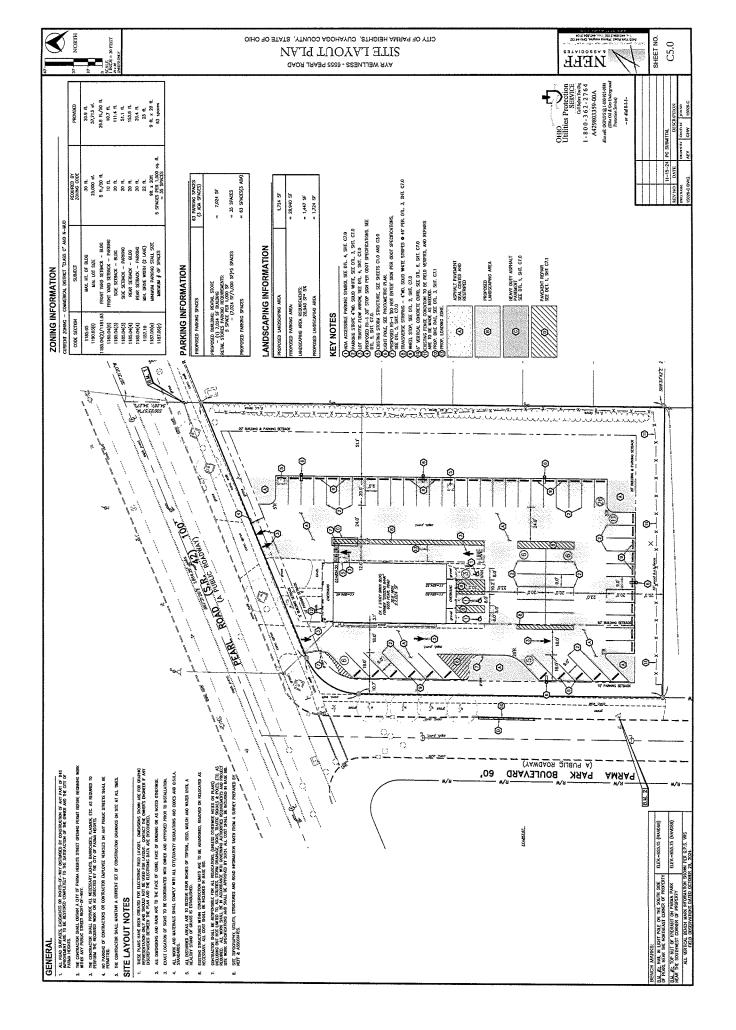

# CITY OF PARMA HEIGHTS PLAN REVIEW

|                                              |                                                                                                                                                                                                                                                                                                                                                                                                                              |                                               |                                                                                                                                                                                                                                                                                                  |                                                                                                  |                       |                                                  | \ <u> </u>  |          |                                        |
|----------------------------------------------|------------------------------------------------------------------------------------------------------------------------------------------------------------------------------------------------------------------------------------------------------------------------------------------------------------------------------------------------------------------------------------------------------------------------------|-----------------------------------------------|--------------------------------------------------------------------------------------------------------------------------------------------------------------------------------------------------------------------------------------------------------------------------------------------------|--------------------------------------------------------------------------------------------------|-----------------------|--------------------------------------------------|-------------|----------|----------------------------------------|
| 2.04                                         | * Conform with screening, buffer, lighting, access, etc.                                                                                                                                                                                                                                                                                                                                                                     | character of the requirements.                | ne general                                                                                                                                                                                                                                                                                       | 1135.07(c)                                                                                       | ×                     |                                                  |             |          | ×                                      |
| 2.05                                         | The proposed building or use will not result in the destriany feature determined by the Planning Commission to scenic, or historic importance.                                                                                                                                                                                                                                                                               | uction, loss, or<br>be of significa           | damage of nt natural,                                                                                                                                                                                                                                                                            | 1135.07(d)                                                                                       |                       |                                                  |             |          | x                                      |
| 2.06                                         | district.                                                                                                                                                                                                                                                                                                                                                                                                                    |                                               |                                                                                                                                                                                                                                                                                                  | 1135.07(e)                                                                                       |                       | T                                                |             |          | X                                      |
| 2.07                                         | CU will not be hazardous or disturbing to the existing an of property in the immediate vicinity for the uses permit diminish or impair property values within the neighborhous                                                                                                                                                                                                                                               | ted, nor substa<br>ood.                       | intially                                                                                                                                                                                                                                                                                         | 1135.07(f)                                                                                       |                       |                                                  |             |          | X                                      |
| 2.08                                         | Establishment of the conditional use in the proposed lonormal and orderly development and improvement of the uses permitted in the district                                                                                                                                                                                                                                                                                  | ne surrounding                                | property for                                                                                                                                                                                                                                                                                     | 1135.07(g)                                                                                       |                       |                                                  |             |          | X                                      |
| 2.09                                         | Adequate utilities, access roads, drainage and/or necesare being provided.  * Parma Park Blvd access to be removed. Drainage to                                                                                                                                                                                                                                                                                              | o be inspected                                |                                                                                                                                                                                                                                                                                                  | 1135.07(h)                                                                                       | х                     |                                                  |             |          | X                                      |
| 2.10                                         | designed to minimize traffic congestion on the surround                                                                                                                                                                                                                                                                                                                                                                      | ling streets.                                 |                                                                                                                                                                                                                                                                                                  | 1135.07(i)                                                                                       |                       |                                                  |             |          | x                                      |
| 2.11                                         | Establishment of the CU should not be detrimental to the community by creating excessive additional requirement facilities such as police, fire and schools.                                                                                                                                                                                                                                                                 | nts at public co                              | st for public                                                                                                                                                                                                                                                                                    | 1135.07(j)                                                                                       |                       |                                                  |             |          | x                                      |
| 2.12                                         | Minimal potential for future hardship on CU that could resurrounded by uses permitted by right that may be inco                                                                                                                                                                                                                                                                                                              | esult from prop<br>mpatible.                  | o, use being                                                                                                                                                                                                                                                                                     | 1135.07(k)                                                                                       |                       | Γ                                                | $\prod$     | 1        | X                                      |
| 2.13                                         | Design and arrangement of circulation aisles, parking a shall be in compliance with the regulations set forth in C * Parma Park Blvd access to be removed. Parking lay                                                                                                                                                                                                                                                       | reas, and acce<br>Ch. 1191.                   |                                                                                                                                                                                                                                                                                                  | 1135.07(I)                                                                                       | x                     |                                                  |             | 1        | X                                      |
| PHC                                          | O 1185 Mixed Use Districts                                                                                                                                                                                                                                                                                                                                                                                                   |                                               |                                                                                                                                                                                                                                                                                                  |                                                                                                  |                       | 匚                                                |             | 1        |                                        |
| 1.110                                        | 1 100 Mixed Use Districts                                                                                                                                                                                                                                                                                                                                                                                                    | Required                                      | Proposed                                                                                                                                                                                                                                                                                         |                                                                                                  | _                     | <del>                                     </del> | <del></del> |          | _                                      |
| 3.01                                         | Zoning; R1-2, SCR, M, M1, B1-3, E, I                                                                                                                                                                                                                                                                                                                                                                                         | Noquired                                      | N-MUD                                                                                                                                                                                                                                                                                            | 1185                                                                                             | $\vdash$              | ⊢                                                | ╁           | $\dashv$ | $\mathbf{x}$                           |
|                                              | Use - Marijuana Dispensary                                                                                                                                                                                                                                                                                                                                                                                                   | P, C, A, N                                    | C                                                                                                                                                                                                                                                                                                | 1185.02                                                                                          | ┰                     | x                                                | $\vdash$    | +        | 싁                                      |
| 3.03                                         | Use - Drive-Through Facility                                                                                                                                                                                                                                                                                                                                                                                                 | P, C, A, N                                    | C                                                                                                                                                                                                                                                                                                | 1185.02                                                                                          |                       | X                                                |             | +        | $\dashv$                               |
| 3.04                                         | Side Yard Abutting Non-Residential, Bldg & Pkg, Min.                                                                                                                                                                                                                                                                                                                                                                         | 5                                             | >5                                                                                                                                                                                                                                                                                               | 1185.04(3)                                                                                       |                       |                                                  | ++          | <b>—</b> | - 1                                    |
| 3.05                                         | Side Yard Abutting Residential, Bldg & Pkg, Min.                                                                                                                                                                                                                                                                                                                                                                             | 20                                            |                                                                                                                                                                                                                                                                                                  |                                                                                                  | IXI                   | i i                                              |             |          | X                                      |
|                                              | Dear Variable III D. 11 III D. 1 D. 1 D. 1 D. 1 D. 1                                                                                                                                                                                                                                                                                                                                                                         | ~~~                                           | >20                                                                                                                                                                                                                                                                                              | 1185.04(3)                                                                                       | X                     |                                                  | ⇈           | 7        | X                                      |
| 3.06                                         | Rear Yard Abutting Residential, Bldg & Pkg, Min.                                                                                                                                                                                                                                                                                                                                                                             | 20                                            | >20                                                                                                                                                                                                                                                                                              | 1185.04(3)<br>1185.04(4)                                                                         | X<br>X                |                                                  | H           |          | X                                      |
| 3.06                                         | Parking Setback from Street ROW, Min.                                                                                                                                                                                                                                                                                                                                                                                        | · · · · · · · · · · · · · · · · · · ·         |                                                                                                                                                                                                                                                                                                  |                                                                                                  | X                     |                                                  |             |          | X                                      |
| 3.07                                         | Parking Setback from Street ROW, Min.  Side Yard Landscape Buffer Abutting Residential, Min.                                                                                                                                                                                                                                                                                                                                 | 20                                            | >20                                                                                                                                                                                                                                                                                              | 1185.04(4)                                                                                       | Х                     |                                                  |             |          | X                                      |
| 3.07<br>3.08<br>3.09                         | Parking Setback from Street ROW, Min.  Side Yard Landscape Buffer Abutting Residential, Min.  Rear Yard Landscape Buffer Abutting Residential, Min.                                                                                                                                                                                                                                                                          | 20<br>10                                      | >20<br>>10                                                                                                                                                                                                                                                                                       | 1185.04(4)<br>1185.04(6)<br>1185.04(7)                                                           | X<br>X                |                                                  |             |          | XXX                                    |
| 3.07<br>3.08<br>3.09                         | Parking Setback from Street ROW, Min.  Side Yard Landscape Buffer Abutting Residential, Min.  Rear Yard Landscape Buffer Abutting Residential, Min.  Building Height, Max.                                                                                                                                                                                                                                                   | 20<br>10<br>10                                | >20<br>>10<br>>10                                                                                                                                                                                                                                                                                | 1185.04(4)<br>1185.04(6)<br>1185.04(7)<br>1185.08<br>1185.04(7)                                  | X<br>X<br>X           |                                                  |             |          | XXXXXXX                                |
| 3.07<br>3.08<br>3.09                         | Parking Setback from Street ROW, Min.  Side Yard Landscape Buffer Abutting Residential, Min.  Rear Yard Landscape Buffer Abutting Residential, Min.  Building Height, Max.  Rooftop Mechanical Units, Max. Height & Screened  * 11/19/24 - Rooftop HVAC unit locations are existing.                                                                                                                                         | 20<br>10<br>10<br>10<br>30                    | >20<br>>10<br>>10<br>>10<br>>30                                                                                                                                                                                                                                                                  | 1185.04(4)<br>1185.04(6)<br>1185.04(7)<br>1185.08<br>1185.04(7)<br>1185.08                       | x<br>x<br>x<br>x      |                                                  |             |          | X<br>X<br>X                            |
| 3.07<br>3.08<br>3.09<br>3.10<br>3.11<br>3.12 | Parking Setback from Street ROW, Min.  Side Yard Landscape Buffer Abutting Residential, Min.  Rear Yard Landscape Buffer Abutting Residential, Min.  Building Height, Max.  Rooftop Mechanical Units, Max. Height & Screened  * 11/19/24 - Rooftop HVAC unit locations are existing.  Support alternative transportation by including items such benches, and walkways.  * 11/19/24 - New bike racks shown on Sheet C5.0. Ex | 20<br>10<br>10<br>10<br>30<br>ch as bike rack | >20<br>>10<br>>10<br>>10<br>>30<br><s, bus="" stops,<="" td=""><td>1185.04(4)<br/>1185.04(6)<br/>1185.04(7)<br/>1185.08<br/>1185.04(7)<br/>1185.08<br/>1185.05</td><td>x<br/>x<br/>x<br/>x</td><td></td><td></td><td></td><td>X<br/>X<br/>X<br/>X<br/>X</td></s,>                                | 1185.04(4)<br>1185.04(6)<br>1185.04(7)<br>1185.08<br>1185.04(7)<br>1185.08<br>1185.05            | x<br>x<br>x<br>x      |                                                  |             |          | X<br>X<br>X<br>X<br>X                  |
| 3.07<br>3.08<br>3.09<br>3.10<br>3.11         | Parking Setback from Street ROW, Min.  Side Yard Landscape Buffer Abutting Residential, Min.  Rear Yard Landscape Buffer Abutting Residential, Min.  Building Height, Max.  Rooftop Mechanical Units, Max. Height & Screened  * 11/19/24 - Rooftop HVAC unit locations are existing.  Support alternative transportation by including items such benches, and walkways.  * 11/19/24 - New bike racks shown on Sheet C5.0. Ex | 20<br>10<br>10<br>10<br>30<br>ch as bike rack | >20<br>>10<br>>10<br>>10<br>>30<br><s, bus="" stops,<="" td=""><td>1185.04(4)<br/>1185.04(6)<br/>1185.04(7)<br/>1185.08<br/>1185.04(7)<br/>1185.08<br/>1185.05<br/>1185.05</td><td>x<br/>x<br/>x<br/>x<br/>x</td><td></td><td></td><td></td><td>XXXXXXXXXXXXXXXXXXXXXXXXXXXXXXXXXXXXXX</td></s,> | 1185.04(4)<br>1185.04(6)<br>1185.04(7)<br>1185.08<br>1185.04(7)<br>1185.08<br>1185.05<br>1185.05 | x<br>x<br>x<br>x<br>x |                                                  |             |          | XXXXXXXXXXXXXXXXXXXXXXXXXXXXXXXXXXXXXX |

## CITY OF PARMA HEIGHTS PLAN REVIEW

|      |                                                                                                                                                                                                                                                                                                      |                                                 |                         | PLA                                      | ΛI       | ır       |          | VΗ | ⊏٧        |
|------|------------------------------------------------------------------------------------------------------------------------------------------------------------------------------------------------------------------------------------------------------------------------------------------------------|-------------------------------------------------|-------------------------|------------------------------------------|----------|----------|----------|----|-----------|
| 3.15 | Service areas shall be screened and located away from<br>* 11/19/24 - Dumpster enclosure not shown. How will collected?                                                                                                                                                                              | n street & pede<br>I trash be store             | strian areas.<br>d and  | 1185.09(g)                               | x        | x        |          |    |           |
| 3.16 | Provide signage plan conforming to PHCO 1383                                                                                                                                                                                                                                                         |                                                 |                         | 1185.09(h)<br>1383                       | x        | х        |          |    |           |
| 3.17 | Provide lighting & photometric plan showing no spillove  * 11/19/24 - Provide detail of light pole w/foundation e:  * 11/19/24 - Exterior light fixtures shall be full-cutoff type directing light downward (i.e shield).                                                                            | xtending 30" at                                 | pove grade.<br>ethod of | 1185.09(i)<br>752.16(a)(4)<br>1187.14    | ×        | х        |          |    |           |
| DUG  | 1407-000                                                                                                                                                                                                                                                                                             |                                                 |                         |                                          |          |          |          |    |           |
| РПС  | O 1187 Off-Street parking                                                                                                                                                                                                                                                                            |                                                 |                         | i                                        |          | _        |          |    |           |
| 4.01 | Minimum parking spaces; (5 x (7,024 sf/1,000 sf))                                                                                                                                                                                                                                                    | Required                                        | Proposed                | 4407.00                                  | L.       | <u> </u> |          | _  |           |
|      | Provide aisle widths on site plan                                                                                                                                                                                                                                                                    | 35                                              | 63                      | 1187.06                                  | X        |          |          |    | X         |
|      | Evicting appears and parking let neversest shall be asset                                                                                                                                                                                                                                            | :11                                             |                         | 1187.10                                  | Х        | ļ        |          |    | Χ         |
| 4.03 | * 11/19/24 - Parking lot to be seal coated & restriped;                                                                                                                                                                                                                                              | ired or replace<br>See Sheet C5.                | a.<br>0.                | 1187.15                                  | x        |          |          |    | Х         |
| 4.04 | Off-street loading facilities shall be provided.  * 11/19/24 - Wheel Stops tend to get damaged easily leader becoming a maintenance issue. Consider eliminating casphalt or concrete).                                                                                                               | by snow plows<br>or replacing with              | thereby<br>n curb (i.e  | 1187.15                                  | ×        |          |          |    | Х         |
| DUO  |                                                                                                                                                                                                                                                                                                      |                                                 |                         |                                          |          |          |          |    |           |
|      | O 1190 Marijuana Dispensaries                                                                                                                                                                                                                                                                        |                                                 |                         |                                          |          |          |          |    |           |
| 5.01 | Shall not be within 500 feet of a school, church, public I                                                                                                                                                                                                                                           | ibrary, playgroi                                | und or park             | 1190.03(b)                               | L        |          |          |    | Χ         |
|      | Shall not be within 1000 feet of another marijuan disper                                                                                                                                                                                                                                             |                                                 |                         | 1190.03(c)                               |          |          |          |    | Χ         |
| 5.03 | Not more than one marijuana dispensarie shall be locat                                                                                                                                                                                                                                               |                                                 |                         | 1190.03(d)                               |          |          |          |    | Χ         |
| 5.04 | Vehicular access shall be limited to main arterial roadw<br>driveway shall access any residential street. Any existing<br>be eliminarted as a prerequisite to conditional use approx<br>* 11/19/24 - Revised Key Note 10 on Sheet C5.0 to sp<br>Curb Replacement Method "B", See Detail 2 on Sheet C | ng curb sut or o<br>oval.<br>pecify 'Integral o | driveway shall          | 1190.03(f)                               | x        | ×        |          |    |           |
| 5.05 | Marijuana dispensaries shall not be located on parcels                                                                                                                                                                                                                                               | less than 25,00                                 | 00 SF                   | 1190.03(g)                               |          | H        |          |    | 치         |
| 5.06 | No more than one dispensary shall be located within an                                                                                                                                                                                                                                               | y single mixed                                  | -use district           | 1190.03(h)                               | $\vdash$ | ┢        |          |    | 쉾         |
| 5.07 | Screening for adjacent residential properties to be provi<br>south property line to be repaired or replaced.<br>* 11/19/24 - Add pressure washing and sealing to repa<br>existing fence.                                                                                                             | ded. Existing                                   | fence along             | 1190.04(a)<br>1190.04(e)<br>1193         | ×        | х        |          |    |           |
| 5.08 | Exterior lighting to be approved by Planning Commissio                                                                                                                                                                                                                                               | on                                              |                         | 1190.04(d)<br>1185.09(i)<br>752.16(a)(4) | х        | х        |          |    |           |
| 5.09 | Off-street parking shall be provided in conformance wth                                                                                                                                                                                                                                              | PHCO 1187                                       | •                       | 1190.05<br>1187                          | х        |          |          |    | x         |
| 5.10 | Signage shall be limited to awning signs, wall signs or w standing signs shall be removed.  * 11/19/24 - No signage currently proposed.                                                                                                                                                              |                                                 | Existing free           | 1190.06(a)<br>1383                       | х        | X        |          |    |           |
|      | Window areas shall not be covered or opaque in any wa<br>* 11/19/24 - Sheet A8.1. shows film being applied to al<br>clarify whether opaque.                                                                                                                                                          | l exterior windo                                |                         | 1190.06(d)                               | х        | х        |          |    |           |
| 5.12 | A one-square-foot sign shall be placed on the doorto standard Additional signage to conform with PHCO 752.16.                                                                                                                                                                                        | ate hours of op                                 | eration.                | 1190.06(d)<br>752.16                     | х        | Х        |          |    |           |
| - 1  | Provide copy of marijuana dispensary license.                                                                                                                                                                                                                                                        |                                                 |                         | 1190.07<br>752.05                        | Х        | Х        |          |    |           |
|      |                                                                                                                                                                                                                                                                                                      |                                                 |                         |                                          |          |          | $\dashv$ |    | $\exists$ |
|      |                                                                                                                                                                                                                                                                                                      |                                                 |                         |                                          |          |          |          |    | 1         |