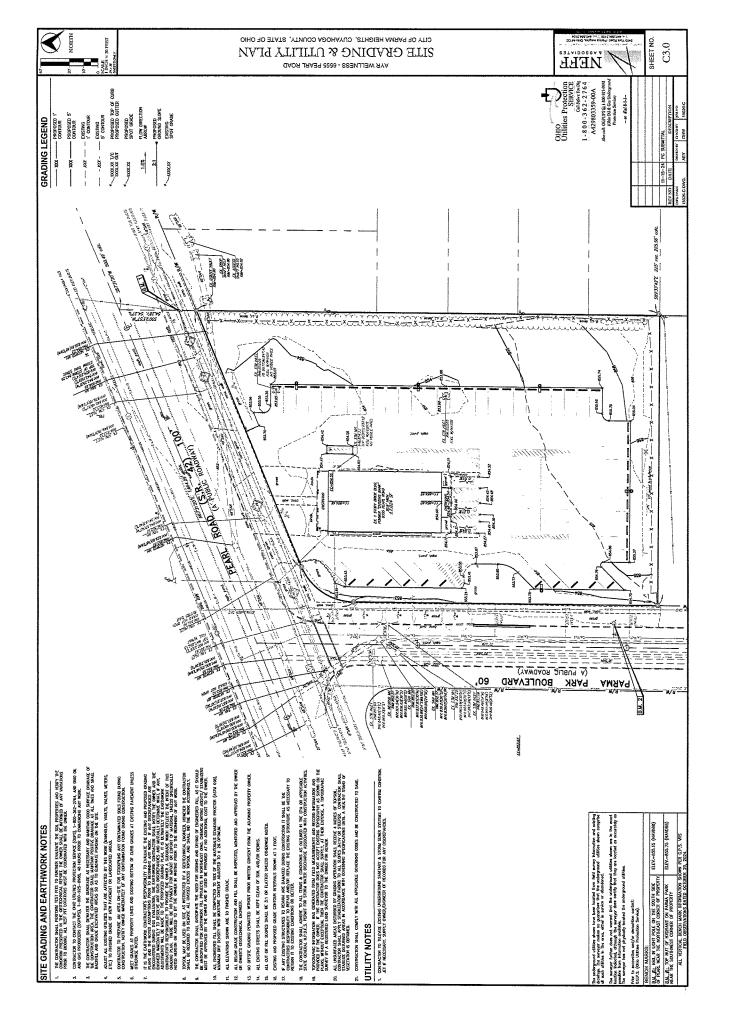

# CITY OF PARMA HEIGHTS PLAN REVIEW

|                                              |                                                                                                                                                                                                                                                                                                                                                                                                                              |                                               |                                                                                                                                                                                                                                                                                                  |                                                                                                  |                       |                                                  | \ <u> </u>  |          |                                        |
|----------------------------------------------|------------------------------------------------------------------------------------------------------------------------------------------------------------------------------------------------------------------------------------------------------------------------------------------------------------------------------------------------------------------------------------------------------------------------------|-----------------------------------------------|--------------------------------------------------------------------------------------------------------------------------------------------------------------------------------------------------------------------------------------------------------------------------------------------------|--------------------------------------------------------------------------------------------------|-----------------------|--------------------------------------------------|-------------|----------|----------------------------------------|
| 2.04                                         | * Conform with screening, buffer, lighting, access, etc.                                                                                                                                                                                                                                                                                                                                                                     | character of the requirements.                | ne general                                                                                                                                                                                                                                                                                       | 1135.07(c)                                                                                       | ×                     |                                                  |             |          | ×                                      |
| 2.05                                         | The proposed building or use will not result in the destriany feature determined by the Planning Commission to scenic, or historic importance.                                                                                                                                                                                                                                                                               | uction, loss, or<br>be of significa           | damage of nt natural,                                                                                                                                                                                                                                                                            | 1135.07(d)                                                                                       |                       |                                                  |             |          | x                                      |
| 2.06                                         | district.                                                                                                                                                                                                                                                                                                                                                                                                                    |                                               |                                                                                                                                                                                                                                                                                                  | 1135.07(e)                                                                                       |                       | T                                                |             |          | X                                      |
| 2.07                                         | CU will not be hazardous or disturbing to the existing an of property in the immediate vicinity for the uses permit diminish or impair property values within the neighborhous                                                                                                                                                                                                                                               | ted, nor substa<br>ood.                       | intially                                                                                                                                                                                                                                                                                         | 1135.07(f)                                                                                       |                       |                                                  |             |          | X                                      |
| 2.08                                         | Establishment of the conditional use in the proposed lonormal and orderly development and improvement of the uses permitted in the district                                                                                                                                                                                                                                                                                  | ne surrounding                                | property for                                                                                                                                                                                                                                                                                     | 1135.07(g)                                                                                       |                       |                                                  |             |          | X                                      |
| 2.09                                         | Adequate utilities, access roads, drainage and/or necesare being provided.  * Parma Park Blvd access to be removed. Drainage to                                                                                                                                                                                                                                                                                              | o be inspected                                |                                                                                                                                                                                                                                                                                                  | 1135.07(h)                                                                                       | х                     |                                                  |             |          | X                                      |
| 2.10                                         | designed to minimize traffic congestion on the surround                                                                                                                                                                                                                                                                                                                                                                      | ling streets.                                 |                                                                                                                                                                                                                                                                                                  | 1135.07(i)                                                                                       |                       |                                                  |             |          | x                                      |
| 2.11                                         | Establishment of the CU should not be detrimental to the community by creating excessive additional requirement facilities such as police, fire and schools.                                                                                                                                                                                                                                                                 | nts at public co                              | st for public                                                                                                                                                                                                                                                                                    | 1135.07(j)                                                                                       |                       |                                                  |             |          | x                                      |
| 2.12                                         | Minimal potential for future hardship on CU that could resurrounded by uses permitted by right that may be inco                                                                                                                                                                                                                                                                                                              | esult from prop<br>mpatible.                  | o, use being                                                                                                                                                                                                                                                                                     | 1135.07(k)                                                                                       |                       | Γ                                                | $\prod$     | 1        | X                                      |
| 2.13                                         | Design and arrangement of circulation aisles, parking a shall be in compliance with the regulations set forth in C * Parma Park Blvd access to be removed. Parking lay                                                                                                                                                                                                                                                       | reas, and acce<br>Ch. 1191.                   |                                                                                                                                                                                                                                                                                                  | 1135.07(I)                                                                                       | x                     |                                                  |             | 1        | X                                      |
| PHC                                          | O 1185 Mixed Use Districts                                                                                                                                                                                                                                                                                                                                                                                                   |                                               |                                                                                                                                                                                                                                                                                                  |                                                                                                  |                       | 匚                                                |             | 1        |                                        |
| 1.110                                        | 1 100 Mixed Use Districts                                                                                                                                                                                                                                                                                                                                                                                                    | Required                                      | Proposed                                                                                                                                                                                                                                                                                         |                                                                                                  | _                     | <del>                                     </del> | <del></del> |          | _                                      |
| 3.01                                         | Zoning; R1-2, SCR, M, M1, B1-3, E, I                                                                                                                                                                                                                                                                                                                                                                                         | Noquired                                      | N-MUD                                                                                                                                                                                                                                                                                            | 1185                                                                                             | $\vdash$              | ⊢                                                | ╁           | $\dashv$ | $\mathbf{x}$                           |
|                                              | Use - Marijuana Dispensary                                                                                                                                                                                                                                                                                                                                                                                                   | P, C, A, N                                    | C                                                                                                                                                                                                                                                                                                | 1185.02                                                                                          | ┰                     | x                                                | $\vdash$    | +        | 싁                                      |
| 3.03                                         | Use - Drive-Through Facility                                                                                                                                                                                                                                                                                                                                                                                                 | P, C, A, N                                    | C                                                                                                                                                                                                                                                                                                | 1185.02                                                                                          |                       | X                                                |             | +        | $\dashv$                               |
| 3.04                                         | Side Yard Abutting Non-Residential, Bldg & Pkg, Min.                                                                                                                                                                                                                                                                                                                                                                         | 5                                             | >5                                                                                                                                                                                                                                                                                               | 1185.04(3)                                                                                       |                       |                                                  | ++          | <b>—</b> | - 1                                    |
| 3.05                                         | Side Yard Abutting Residential, Bldg & Pkg, Min.                                                                                                                                                                                                                                                                                                                                                                             | 20                                            |                                                                                                                                                                                                                                                                                                  |                                                                                                  | IXI                   | i i                                              |             |          | X                                      |
|                                              | Dear Variable III D. 11 III D. 1 D. 1 D. 1 D. 1 D. 1                                                                                                                                                                                                                                                                                                                                                                         | ~~~                                           | >20                                                                                                                                                                                                                                                                                              | 1185.04(3)                                                                                       | X                     |                                                  | ⇈           | 7        | X                                      |
| 3.06                                         | Rear Yard Abutting Residential, Bldg & Pkg, Min.                                                                                                                                                                                                                                                                                                                                                                             | 20                                            | >20                                                                                                                                                                                                                                                                                              | 1185.04(3)<br>1185.04(4)                                                                         | X<br>X                |                                                  | H           |          | X                                      |
| 3.06                                         | Parking Setback from Street ROW, Min.                                                                                                                                                                                                                                                                                                                                                                                        | · · · · · · · · · · · · · · · · · · ·         |                                                                                                                                                                                                                                                                                                  |                                                                                                  | X                     |                                                  |             |          | X                                      |
| 3.07                                         | Parking Setback from Street ROW, Min.  Side Yard Landscape Buffer Abutting Residential, Min.                                                                                                                                                                                                                                                                                                                                 | 20                                            | >20                                                                                                                                                                                                                                                                                              | 1185.04(4)                                                                                       | Х                     |                                                  |             |          | X                                      |
| 3.07<br>3.08<br>3.09                         | Parking Setback from Street ROW, Min.  Side Yard Landscape Buffer Abutting Residential, Min.  Rear Yard Landscape Buffer Abutting Residential, Min.                                                                                                                                                                                                                                                                          | 20<br>10                                      | >20<br>>10                                                                                                                                                                                                                                                                                       | 1185.04(4)<br>1185.04(6)<br>1185.04(7)                                                           | X<br>X                |                                                  |             |          | XXX                                    |
| 3.07<br>3.08<br>3.09                         | Parking Setback from Street ROW, Min.  Side Yard Landscape Buffer Abutting Residential, Min.  Rear Yard Landscape Buffer Abutting Residential, Min.  Building Height, Max.                                                                                                                                                                                                                                                   | 20<br>10<br>10                                | >20<br>>10<br>>10                                                                                                                                                                                                                                                                                | 1185.04(4)<br>1185.04(6)<br>1185.04(7)<br>1185.08<br>1185.04(7)                                  | X<br>X<br>X           |                                                  |             |          | XXXXXXX                                |
| 3.07<br>3.08<br>3.09                         | Parking Setback from Street ROW, Min.  Side Yard Landscape Buffer Abutting Residential, Min.  Rear Yard Landscape Buffer Abutting Residential, Min.  Building Height, Max.  Rooftop Mechanical Units, Max. Height & Screened  * 11/19/24 - Rooftop HVAC unit locations are existing.                                                                                                                                         | 20<br>10<br>10<br>10<br>30                    | >20<br>>10<br>>10<br>>10<br>>30                                                                                                                                                                                                                                                                  | 1185.04(4)<br>1185.04(6)<br>1185.04(7)<br>1185.08<br>1185.04(7)<br>1185.08                       | x<br>x<br>x<br>x      |                                                  |             |          | X<br>X<br>X                            |
| 3.07<br>3.08<br>3.09<br>3.10<br>3.11<br>3.12 | Parking Setback from Street ROW, Min.  Side Yard Landscape Buffer Abutting Residential, Min.  Rear Yard Landscape Buffer Abutting Residential, Min.  Building Height, Max.  Rooftop Mechanical Units, Max. Height & Screened  * 11/19/24 - Rooftop HVAC unit locations are existing.  Support alternative transportation by including items such benches, and walkways.  * 11/19/24 - New bike racks shown on Sheet C5.0. Ex | 20<br>10<br>10<br>10<br>30<br>ch as bike rack | >20<br>>10<br>>10<br>>10<br>>30<br><s, bus="" stops,<="" td=""><td>1185.04(4)<br/>1185.04(6)<br/>1185.04(7)<br/>1185.08<br/>1185.04(7)<br/>1185.08<br/>1185.05</td><td>x<br/>x<br/>x<br/>x</td><td></td><td></td><td></td><td>X<br/>X<br/>X<br/>X<br/>X</td></s,>                                | 1185.04(4)<br>1185.04(6)<br>1185.04(7)<br>1185.08<br>1185.04(7)<br>1185.08<br>1185.05            | x<br>x<br>x<br>x      |                                                  |             |          | X<br>X<br>X<br>X<br>X                  |
| 3.07<br>3.08<br>3.09<br>3.10<br>3.11         | Parking Setback from Street ROW, Min.  Side Yard Landscape Buffer Abutting Residential, Min.  Rear Yard Landscape Buffer Abutting Residential, Min.  Building Height, Max.  Rooftop Mechanical Units, Max. Height & Screened  * 11/19/24 - Rooftop HVAC unit locations are existing.  Support alternative transportation by including items such benches, and walkways.  * 11/19/24 - New bike racks shown on Sheet C5.0. Ex | 20<br>10<br>10<br>10<br>30<br>ch as bike rack | >20<br>>10<br>>10<br>>10<br>>30<br><s, bus="" stops,<="" td=""><td>1185.04(4)<br/>1185.04(6)<br/>1185.04(7)<br/>1185.08<br/>1185.04(7)<br/>1185.08<br/>1185.05<br/>1185.05</td><td>x<br/>x<br/>x<br/>x<br/>x</td><td></td><td></td><td></td><td>XXXXXXXXXXXXXXXXXXXXXXXXXXXXXXXXXXXXXX</td></s,> | 1185.04(4)<br>1185.04(6)<br>1185.04(7)<br>1185.08<br>1185.04(7)<br>1185.08<br>1185.05<br>1185.05 | x<br>x<br>x<br>x<br>x |                                                  |             |          | XXXXXXXXXXXXXXXXXXXXXXXXXXXXXXXXXXXXXX |