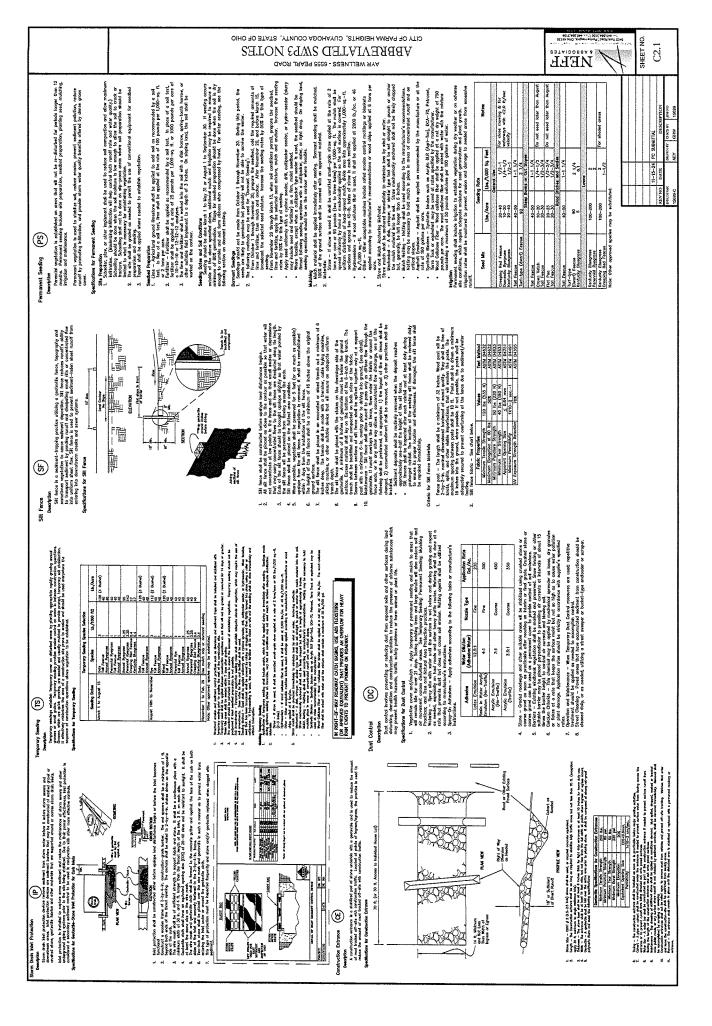

These recommendations are as follows:

- 1. In accordance with PHCO 1391.02, the dumpster enclosure can only be a maximum of 6 feet in height. Chain-link with slatting would not be approved as an enclosure, but we would approve lumber with steel posts due to the visibility from Parma Park; and
- 2. The submission of a landscape plan showing tree locations that do not obstruct the view of drivers.

|      | Comment                                                                                                                                                                                                                                                 |                                 | С        | om           | me   | nt     | _              |
|------|---------------------------------------------------------------------------------------------------------------------------------------------------------------------------------------------------------------------------------------------------------|---------------------------------|----------|--------------|------|--------|----------------|
|      | Items in red added 11/19/24                                                                                                                                                                                                                             |                                 | 4        | 4            |      |        | Addressed      |
| No.  | Items in green added DATE                                                                                                                                                                                                                               | Ref                             | 10/18/24 | 3/2          | JATE | ATE    | GS             |
|      | Items in blue added DATE                                                                                                                                                                                                                                |                                 | 1        | ΙΞ̈́         |      | X١     | 형              |
|      | Items in magenta added DATE                                                                                                                                                                                                                             |                                 | ~        | <del> </del> | -    | -      | ⋖              |
|      | nittal Requirements                                                                                                                                                                                                                                     | gertage in a section            | i de     |              |      |        |                |
| 1.01 | Drawings shall be accurate, clear, complete and drawn to scale                                                                                                                                                                                          | 1133.08                         | X        |              |      | П      | $\overline{x}$ |
| 1.02 | Plot plan shall show property boundary lines, adjacent street & setbacks  * 11/19/24 - Update or remove Sheet G1.3-Site Plan from architectural set.  * 11/19/24 - Add civil engineering plans to architectural set and sheet index                     | 1133.09                         | x        | x            |      |        |                |
| 1.03 | Provide floor plan(s) and exterior elevations specifying materials & colors  * 11/19/24 - Sheet A8.1 includes color for exterior walls, but not shown on elevations. Confirm whether building will be painted.                                          | 1133.09                         | x        | x            |      |        |                |
| 1.04 | Property owners name, address, and PPN shall appear on each drawing  * 11/19/24 - Civil engineering plans list AYR Wellness as developer & store name but architectural plans show owner & store name as Daily Releaf LLC. Please coordinate & clarify. | 1133.09                         | x        | х            |      |        |                |
| 1.05 | Documents affixed with professional seal represent certification by registrant to be accurate and complete                                                                                                                                              | OAC<br>4733-23-01<br>4733-35-07 | х        |              |      |        | X              |
| PHC  | O 1135 Conditional Use Permits                                                                                                                                                                                                                          |                                 |          |              |      | $\Box$ |                |
|      |                                                                                                                                                                                                                                                         |                                 |          | تنسم         |      |        |                |
| 2.01 | Development plan and associated documentation required.                                                                                                                                                                                                 | 1135.04(a)                      | Х        |              |      | $\bot$ |                |
| 2.02 | CU will be harmonious and in accordance with the purpose, intent and basic planning objectives of this Planning and Zoning Code and with the objectives for the district in which located.                                                              | 1135.07(a)                      |          |              |      |        | X              |
| 2.03 | The establihment, maintenance of operation of the CU will not be detrimental to or endanger the public health, safety or general welfare.                                                                                                               | 1135.07(b)                      |          |              |      | T      | X              |

# CITY OF PARMA HEIGHTS PLAN REVIEW

|                                              |                                                                                                                                                                                                                                                                                                                                                                                                                              |                                               |                                                                                                                                                                                                                                                                                                  |                                                                                                  |                       |                                                  | \ <u> </u>  |          |                                        |
|----------------------------------------------|------------------------------------------------------------------------------------------------------------------------------------------------------------------------------------------------------------------------------------------------------------------------------------------------------------------------------------------------------------------------------------------------------------------------------|-----------------------------------------------|--------------------------------------------------------------------------------------------------------------------------------------------------------------------------------------------------------------------------------------------------------------------------------------------------|--------------------------------------------------------------------------------------------------|-----------------------|--------------------------------------------------|-------------|----------|----------------------------------------|
| 2.04                                         | * Conform with screening, buffer, lighting, access, etc.                                                                                                                                                                                                                                                                                                                                                                     | character of the requirements.                | ne general                                                                                                                                                                                                                                                                                       | 1135.07(c)                                                                                       | ×                     |                                                  |             |          | ×                                      |
| 2.05                                         | The proposed building or use will not result in the destriany feature determined by the Planning Commission to scenic, or historic importance.                                                                                                                                                                                                                                                                               | uction, loss, or<br>be of significa           | damage of nt natural,                                                                                                                                                                                                                                                                            | 1135.07(d)                                                                                       |                       |                                                  |             |          | x                                      |
| 2.06                                         | district.                                                                                                                                                                                                                                                                                                                                                                                                                    |                                               |                                                                                                                                                                                                                                                                                                  | 1135.07(e)                                                                                       |                       | T                                                |             |          | X                                      |
| 2.07                                         | CU will not be hazardous or disturbing to the existing an of property in the immediate vicinity for the uses permit diminish or impair property values within the neighborhous                                                                                                                                                                                                                                               | ted, nor substa<br>ood.                       | intially                                                                                                                                                                                                                                                                                         | 1135.07(f)                                                                                       |                       |                                                  |             |          | X                                      |
| 2.08                                         | Establishment of the conditional use in the proposed lonormal and orderly development and improvement of the uses permitted in the district                                                                                                                                                                                                                                                                                  | ne surrounding                                | property for                                                                                                                                                                                                                                                                                     | 1135.07(g)                                                                                       |                       |                                                  |             |          | X                                      |
| 2.09                                         | Adequate utilities, access roads, drainage and/or necesare being provided.  * Parma Park Blvd access to be removed. Drainage to                                                                                                                                                                                                                                                                                              | o be inspected                                |                                                                                                                                                                                                                                                                                                  | 1135.07(h)                                                                                       | х                     |                                                  |             |          | X                                      |
| 2.10                                         | designed to minimize traffic congestion on the surround                                                                                                                                                                                                                                                                                                                                                                      | ling streets.                                 |                                                                                                                                                                                                                                                                                                  | 1135.07(i)                                                                                       |                       |                                                  |             |          | x                                      |
| 2.11                                         | Establishment of the CU should not be detrimental to the community by creating excessive additional requirement facilities such as police, fire and schools.                                                                                                                                                                                                                                                                 | nts at public co                              | st for public                                                                                                                                                                                                                                                                                    | 1135.07(j)                                                                                       |                       |                                                  |             |          | x                                      |
| 2.12                                         | Minimal potential for future hardship on CU that could resurrounded by uses permitted by right that may be inco                                                                                                                                                                                                                                                                                                              | esult from prop<br>mpatible.                  | o, use being                                                                                                                                                                                                                                                                                     | 1135.07(k)                                                                                       |                       | Γ                                                | $\prod$     | 1        | X                                      |
| 2.13                                         | Design and arrangement of circulation aisles, parking a shall be in compliance with the regulations set forth in C * Parma Park Blvd access to be removed. Parking lay                                                                                                                                                                                                                                                       | reas, and acce<br>Ch. 1191.                   |                                                                                                                                                                                                                                                                                                  | 1135.07(I)                                                                                       | x                     |                                                  |             | 1        | X                                      |
| PHC                                          | O 1185 Mixed Use Districts                                                                                                                                                                                                                                                                                                                                                                                                   |                                               |                                                                                                                                                                                                                                                                                                  |                                                                                                  |                       | 匚                                                |             | 1        |                                        |
| 1.110                                        | 1 100 Mixed Use Districts                                                                                                                                                                                                                                                                                                                                                                                                    | Required                                      | Proposed                                                                                                                                                                                                                                                                                         |                                                                                                  | _                     | <del>                                     </del> | <del></del> |          | _                                      |
| 3.01                                         | Zoning; R1-2, SCR, M, M1, B1-3, E, I                                                                                                                                                                                                                                                                                                                                                                                         | Noquired                                      | N-MUD                                                                                                                                                                                                                                                                                            | 1185                                                                                             | $\vdash$              | ⊢                                                | ╁           | $\dashv$ | $\mathbf{x}$                           |
|                                              | Use - Marijuana Dispensary                                                                                                                                                                                                                                                                                                                                                                                                   | P, C, A, N                                    | C                                                                                                                                                                                                                                                                                                | 1185.02                                                                                          | ┰                     | x                                                | $\vdash$    | +        | 싁                                      |
| 3.03                                         | Use - Drive-Through Facility                                                                                                                                                                                                                                                                                                                                                                                                 | P, C, A, N                                    | C                                                                                                                                                                                                                                                                                                | 1185.02                                                                                          |                       | X                                                |             | +        | $\dashv$                               |
| 3.04                                         | Side Yard Abutting Non-Residential, Bldg & Pkg, Min.                                                                                                                                                                                                                                                                                                                                                                         | 5                                             | >5                                                                                                                                                                                                                                                                                               | 1185.04(3)                                                                                       |                       |                                                  | ++          | <b>—</b> | - 1                                    |
| 3.05                                         | Side Yard Abutting Residential, Bldg & Pkg, Min.                                                                                                                                                                                                                                                                                                                                                                             | 20                                            |                                                                                                                                                                                                                                                                                                  |                                                                                                  | IXI                   | i i                                              |             |          | X                                      |
|                                              | Dear Variable III D. 11 III D. 1 D. 1 D. 1 D. 1 D. 1                                                                                                                                                                                                                                                                                                                                                                         | ~~~                                           | >20                                                                                                                                                                                                                                                                                              | 1185.04(3)                                                                                       | X                     |                                                  | ⇈           | 7        | X                                      |
| 3.06                                         | Rear Yard Abutting Residential, Bldg & Pkg, Min.                                                                                                                                                                                                                                                                                                                                                                             | 20                                            | >20                                                                                                                                                                                                                                                                                              | 1185.04(3)<br>1185.04(4)                                                                         | X<br>X                |                                                  | H           |          | X                                      |
| 3.06                                         | Parking Setback from Street ROW, Min.                                                                                                                                                                                                                                                                                                                                                                                        | · · · · · · · · · · · · · · · · · · ·         |                                                                                                                                                                                                                                                                                                  |                                                                                                  | X                     |                                                  |             |          | X                                      |
| 3.07                                         | Parking Setback from Street ROW, Min.  Side Yard Landscape Buffer Abutting Residential, Min.                                                                                                                                                                                                                                                                                                                                 | 20                                            | >20                                                                                                                                                                                                                                                                                              | 1185.04(4)                                                                                       | Х                     |                                                  |             |          | X                                      |
| 3.07<br>3.08<br>3.09                         | Parking Setback from Street ROW, Min.  Side Yard Landscape Buffer Abutting Residential, Min.  Rear Yard Landscape Buffer Abutting Residential, Min.                                                                                                                                                                                                                                                                          | 20<br>10                                      | >20<br>>10                                                                                                                                                                                                                                                                                       | 1185.04(4)<br>1185.04(6)<br>1185.04(7)                                                           | X<br>X                |                                                  |             |          | XXX                                    |
| 3.07<br>3.08<br>3.09                         | Parking Setback from Street ROW, Min.  Side Yard Landscape Buffer Abutting Residential, Min.  Rear Yard Landscape Buffer Abutting Residential, Min.  Building Height, Max.                                                                                                                                                                                                                                                   | 20<br>10<br>10                                | >20<br>>10<br>>10                                                                                                                                                                                                                                                                                | 1185.04(4)<br>1185.04(6)<br>1185.04(7)<br>1185.08<br>1185.04(7)                                  | X<br>X<br>X           |                                                  |             |          | XXXXXXX                                |
| 3.07<br>3.08<br>3.09                         | Parking Setback from Street ROW, Min.  Side Yard Landscape Buffer Abutting Residential, Min.  Rear Yard Landscape Buffer Abutting Residential, Min.  Building Height, Max.  Rooftop Mechanical Units, Max. Height & Screened  * 11/19/24 - Rooftop HVAC unit locations are existing.                                                                                                                                         | 20<br>10<br>10<br>10<br>30                    | >20<br>>10<br>>10<br>>10<br>>30                                                                                                                                                                                                                                                                  | 1185.04(4)<br>1185.04(6)<br>1185.04(7)<br>1185.08<br>1185.04(7)<br>1185.08                       | x<br>x<br>x<br>x      |                                                  |             |          | X<br>X<br>X                            |
| 3.07<br>3.08<br>3.09<br>3.10<br>3.11<br>3.12 | Parking Setback from Street ROW, Min.  Side Yard Landscape Buffer Abutting Residential, Min.  Rear Yard Landscape Buffer Abutting Residential, Min.  Building Height, Max.  Rooftop Mechanical Units, Max. Height & Screened  * 11/19/24 - Rooftop HVAC unit locations are existing.  Support alternative transportation by including items such benches, and walkways.  * 11/19/24 - New bike racks shown on Sheet C5.0. Ex | 20<br>10<br>10<br>10<br>30<br>ch as bike rack | >20<br>>10<br>>10<br>>10<br>>30<br><s, bus="" stops,<="" td=""><td>1185.04(4)<br/>1185.04(6)<br/>1185.04(7)<br/>1185.08<br/>1185.04(7)<br/>1185.08<br/>1185.05</td><td>x<br/>x<br/>x<br/>x</td><td></td><td></td><td></td><td>X<br/>X<br/>X<br/>X<br/>X</td></s,>                                | 1185.04(4)<br>1185.04(6)<br>1185.04(7)<br>1185.08<br>1185.04(7)<br>1185.08<br>1185.05            | x<br>x<br>x<br>x      |                                                  |             |          | X<br>X<br>X<br>X<br>X                  |
| 3.07<br>3.08<br>3.09<br>3.10<br>3.11         | Parking Setback from Street ROW, Min.  Side Yard Landscape Buffer Abutting Residential, Min.  Rear Yard Landscape Buffer Abutting Residential, Min.  Building Height, Max.  Rooftop Mechanical Units, Max. Height & Screened  * 11/19/24 - Rooftop HVAC unit locations are existing.  Support alternative transportation by including items such benches, and walkways.  * 11/19/24 - New bike racks shown on Sheet C5.0. Ex | 20<br>10<br>10<br>10<br>30<br>ch as bike rack | >20<br>>10<br>>10<br>>10<br>>30<br><s, bus="" stops,<="" td=""><td>1185.04(4)<br/>1185.04(6)<br/>1185.04(7)<br/>1185.08<br/>1185.04(7)<br/>1185.08<br/>1185.05<br/>1185.05</td><td>x<br/>x<br/>x<br/>x<br/>x</td><td></td><td></td><td></td><td>XXXXXXXXXXXXXXXXXXXXXXXXXXXXXXXXXXXXXX</td></s,> | 1185.04(4)<br>1185.04(6)<br>1185.04(7)<br>1185.08<br>1185.04(7)<br>1185.08<br>1185.05<br>1185.05 | x<br>x<br>x<br>x<br>x |                                                  |             |          | XXXXXXXXXXXXXXXXXXXXXXXXXXXXXXXXXXXXXX |

## CITY OF PARMA HEIGHTS PLAN REVIEW

|      |                                                                                                                                                                                                                                                                                                      |                                                 |                         | PLA                                      | ΛI       | ır       |          | VΗ | ⊏٧        |
|------|------------------------------------------------------------------------------------------------------------------------------------------------------------------------------------------------------------------------------------------------------------------------------------------------------|-------------------------------------------------|-------------------------|------------------------------------------|----------|----------|----------|----|-----------|
| 3.15 | Service areas shall be screened and located away from<br>* 11/19/24 - Dumpster enclosure not shown. How will collected?                                                                                                                                                                              | n street & pede<br>I trash be store             | strian areas.<br>d and  | 1185.09(g)                               | x        | x        |          |    |           |
| 3.16 | Provide signage plan conforming to PHCO 1383                                                                                                                                                                                                                                                         |                                                 |                         | 1185.09(h)<br>1383                       | x        | х        |          |    |           |
| 3.17 | Provide lighting & photometric plan showing no spillove  * 11/19/24 - Provide detail of light pole w/foundation e:  * 11/19/24 - Exterior light fixtures shall be full-cutoff type directing light downward (i.e shield).                                                                            | xtending 30" at                                 | pove grade.<br>ethod of | 1185.09(i)<br>752.16(a)(4)<br>1187.14    | ×        | х        |          |    |           |
| DUG  | 1407-000                                                                                                                                                                                                                                                                                             |                                                 |                         |                                          |          |          |          |    |           |
| РПС  | O 1187 Off-Street parking                                                                                                                                                                                                                                                                            |                                                 |                         | i                                        |          | _        |          |    |           |
| 4.01 | Minimum parking spaces; (5 x (7,024 sf/1,000 sf))                                                                                                                                                                                                                                                    | Required                                        | Proposed                | 4407.00                                  | L.       | <u> </u> |          | _  |           |
|      | Provide aisle widths on site plan                                                                                                                                                                                                                                                                    | 35                                              | 63                      | 1187.06                                  | X        |          |          |    | X         |
|      | Evicting appears and parking let neversest shall be asset                                                                                                                                                                                                                                            | :11                                             |                         | 1187.10                                  | Х        | ļ        |          |    | Χ         |
| 4.03 | * 11/19/24 - Parking lot to be seal coated & restriped;                                                                                                                                                                                                                                              | ired or replace<br>See Sheet C5.                | a.<br>0.                | 1187.15                                  | x        |          |          |    | Х         |
| 4.04 | Off-street loading facilities shall be provided.  * 11/19/24 - Wheel Stops tend to get damaged easily leader becoming a maintenance issue. Consider eliminating casphalt or concrete).                                                                                                               | by snow plows<br>or replacing with              | thereby<br>n curb (i.e  | 1187.15                                  | ×        |          |          |    | Х         |
| DUO  |                                                                                                                                                                                                                                                                                                      |                                                 |                         |                                          |          |          |          |    |           |
|      | O 1190 Marijuana Dispensaries                                                                                                                                                                                                                                                                        |                                                 |                         |                                          |          |          |          |    |           |
| 5.01 | Shall not be within 500 feet of a school, church, public I                                                                                                                                                                                                                                           | ibrary, playgroi                                | und or park             | 1190.03(b)                               | L        |          |          |    | Χ         |
|      | Shall not be within 1000 feet of another marijuan disper                                                                                                                                                                                                                                             |                                                 |                         | 1190.03(c)                               |          |          |          |    | Χ         |
| 5.03 | Not more than one marijuana dispensarie shall be locat                                                                                                                                                                                                                                               |                                                 |                         | 1190.03(d)                               |          |          |          |    | Χ         |
| 5.04 | Vehicular access shall be limited to main arterial roadw<br>driveway shall access any residential street. Any existing<br>be eliminarted as a prerequisite to conditional use approx<br>* 11/19/24 - Revised Key Note 10 on Sheet C5.0 to sp<br>Curb Replacement Method "B", See Detail 2 on Sheet C | ng curb sut or o<br>oval.<br>pecify 'Integral o | driveway shall          | 1190.03(f)                               | x        | ×        |          |    |           |
| 5.05 | Marijuana dispensaries shall not be located on parcels                                                                                                                                                                                                                                               | less than 25,00                                 | 00 SF                   | 1190.03(g)                               |          | H        |          |    | 치         |
| 5.06 | No more than one dispensary shall be located within an                                                                                                                                                                                                                                               | y single mixed                                  | -use district           | 1190.03(h)                               | $\vdash$ | ┢        |          |    | 쉾         |
| 5.07 | Screening for adjacent residential properties to be provi<br>south property line to be repaired or replaced.<br>* 11/19/24 - Add pressure washing and sealing to repa<br>existing fence.                                                                                                             | ded. Existing                                   | fence along             | 1190.04(a)<br>1190.04(e)<br>1193         | ×        | х        |          |    |           |
| 5.08 | Exterior lighting to be approved by Planning Commissio                                                                                                                                                                                                                                               | on                                              |                         | 1190.04(d)<br>1185.09(i)<br>752.16(a)(4) | х        | х        |          |    |           |
| 5.09 | Off-street parking shall be provided in conformance wth                                                                                                                                                                                                                                              | PHCO 1187                                       | •                       | 1190.05<br>1187                          | х        |          |          |    | x         |
| 5.10 | Signage shall be limited to awning signs, wall signs or w standing signs shall be removed.  * 11/19/24 - No signage currently proposed.                                                                                                                                                              |                                                 | Existing free           | 1190.06(a)<br>1383                       | х        | X        |          |    |           |
|      | Window areas shall not be covered or opaque in any wa<br>* 11/19/24 - Sheet A8.1. shows film being applied to al<br>clarify whether opaque.                                                                                                                                                          | l exterior windo                                |                         | 1190.06(d)                               | х        | х        |          |    |           |
| 5.12 | A one-square-foot sign shall be placed on the doorto standard Additional signage to conform with PHCO 752.16.                                                                                                                                                                                        | ate hours of op                                 | eration.                | 1190.06(d)<br>752.16                     | х        | Х        |          |    |           |
| - 1  | Provide copy of marijuana dispensary license.                                                                                                                                                                                                                                                        |                                                 |                         | 1190.07<br>752.05                        | Х        | Х        |          |    |           |
|      |                                                                                                                                                                                                                                                                                                      |                                                 |                         |                                          |          |          | $\dashv$ |    | $\exists$ |
|      |                                                                                                                                                                                                                                                                                                      |                                                 |                         |                                          |          |          |          |    | 1         |