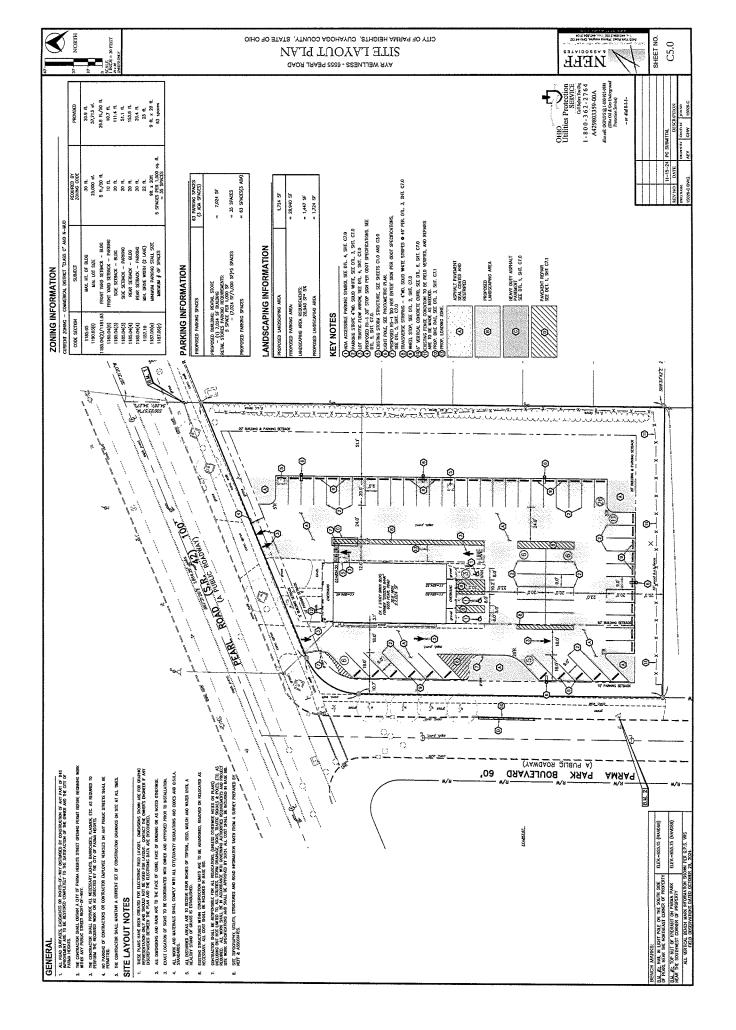

|      | Comment                                                                                                                                                                                                                                                 |                                 | С        | om           | me   | nt     | _              |
|------|---------------------------------------------------------------------------------------------------------------------------------------------------------------------------------------------------------------------------------------------------------|---------------------------------|----------|--------------|------|--------|----------------|
|      | Items in red added 11/19/24                                                                                                                                                                                                                             |                                 | 4        | 4            |      |        | Addressed      |
| No.  | Items in green added DATE                                                                                                                                                                                                                               | Ref                             | 10/18/24 | 3/2          | JATE | ATE    | GS             |
|      | Items in blue added DATE                                                                                                                                                                                                                                |                                 | 1        | ΙΞ̈́         |      | X١     | 형              |
|      | Items in magenta added DATE                                                                                                                                                                                                                             |                                 | ~        | <del> </del> | -    | -      | ⋖              |
|      | nittal Requirements                                                                                                                                                                                                                                     | gertage in a section            | i de     |              |      |        |                |
| 1.01 | Drawings shall be accurate, clear, complete and drawn to scale                                                                                                                                                                                          | 1133.08                         | X        |              |      | П      | $\overline{x}$ |
| 1.02 | Plot plan shall show property boundary lines, adjacent street & setbacks  * 11/19/24 - Update or remove Sheet G1.3-Site Plan from architectural set.  * 11/19/24 - Add civil engineering plans to architectural set and sheet index                     | 1133.09                         | x        | x            |      |        |                |
| 1.03 | Provide floor plan(s) and exterior elevations specifying materials & colors  * 11/19/24 - Sheet A8.1 includes color for exterior walls, but not shown on elevations. Confirm whether building will be painted.                                          | 1133.09                         | x        | x            |      |        |                |
| 1.04 | Property owners name, address, and PPN shall appear on each drawing  * 11/19/24 - Civil engineering plans list AYR Wellness as developer & store name but architectural plans show owner & store name as Daily Releaf LLC. Please coordinate & clarify. | 1133.09                         | x        | х            |      |        |                |
| 1.05 | Documents affixed with professional seal represent certification by registrant to be accurate and complete                                                                                                                                              | OAC<br>4733-23-01<br>4733-35-07 | х        |              |      |        | X              |
| PHC  | O 1135 Conditional Use Permits                                                                                                                                                                                                                          |                                 |          |              |      | $\Box$ |                |
|      |                                                                                                                                                                                                                                                         |                                 |          | تنسم         |      |        |                |
| 2.01 | Development plan and associated documentation required.                                                                                                                                                                                                 | 1135.04(a)                      | Х        |              |      | $\bot$ |                |
| 2.02 | CU will be harmonious and in accordance with the purpose, intent and basic planning objectives of this Planning and Zoning Code and with the objectives for the district in which located.                                                              | 1135.07(a)                      |          |              |      |        | X              |
| 2.03 | The establihment, maintenance of operation of the CU will not be detrimental to or endanger the public health, safety or general welfare.                                                                                                               | 1135.07(b)                      |          |              |      | T      | X              |

# CITY OF PARMA HEIGHTS PLAN REVIEW

|                                              |                                                                                                                                                                                                                                                                                                                                                                                                                              |                                               |                                                                                                                                                                                                                                                                                                  |                                                                                                  |                       |                                                  | \ <u> </u>  |          |                                        |
|----------------------------------------------|------------------------------------------------------------------------------------------------------------------------------------------------------------------------------------------------------------------------------------------------------------------------------------------------------------------------------------------------------------------------------------------------------------------------------|-----------------------------------------------|--------------------------------------------------------------------------------------------------------------------------------------------------------------------------------------------------------------------------------------------------------------------------------------------------|--------------------------------------------------------------------------------------------------|-----------------------|--------------------------------------------------|-------------|----------|----------------------------------------|
| 2.04                                         | * Conform with screening, buffer, lighting, access, etc.                                                                                                                                                                                                                                                                                                                                                                     | character of the requirements.                | ne general                                                                                                                                                                                                                                                                                       | 1135.07(c)                                                                                       | ×                     |                                                  |             |          | ×                                      |
| 2.05                                         | The proposed building or use will not result in the destriany feature determined by the Planning Commission to scenic, or historic importance.                                                                                                                                                                                                                                                                               | uction, loss, or<br>be of significa           | damage of nt natural,                                                                                                                                                                                                                                                                            | 1135.07(d)                                                                                       |                       |                                                  |             |          | x                                      |
| 2.06                                         | district.                                                                                                                                                                                                                                                                                                                                                                                                                    |                                               |                                                                                                                                                                                                                                                                                                  | 1135.07(e)                                                                                       |                       | T                                                |             |          | X                                      |
| 2.07                                         | CU will not be hazardous or disturbing to the existing an of property in the immediate vicinity for the uses permit diminish or impair property values within the neighborhous                                                                                                                                                                                                                                               | ted, nor substa<br>ood.                       | intially                                                                                                                                                                                                                                                                                         | 1135.07(f)                                                                                       |                       |                                                  |             |          | X                                      |
| 2.08                                         | Establishment of the conditional use in the proposed lonormal and orderly development and improvement of the uses permitted in the district                                                                                                                                                                                                                                                                                  | ne surrounding                                | property for                                                                                                                                                                                                                                                                                     | 1135.07(g)                                                                                       |                       |                                                  |             |          | X                                      |
| 2.09                                         | Adequate utilities, access roads, drainage and/or necesare being provided.  * Parma Park Blvd access to be removed. Drainage to                                                                                                                                                                                                                                                                                              | o be inspected                                |                                                                                                                                                                                                                                                                                                  | 1135.07(h)                                                                                       | х                     |                                                  |             |          | X                                      |
| 2.10                                         | designed to minimize traffic congestion on the surround                                                                                                                                                                                                                                                                                                                                                                      | ling streets.                                 |                                                                                                                                                                                                                                                                                                  | 1135.07(i)                                                                                       |                       |                                                  |             |          | x                                      |
| 2.11                                         | Establishment of the CU should not be detrimental to the community by creating excessive additional requirement facilities such as police, fire and schools.                                                                                                                                                                                                                                                                 | nts at public co                              | st for public                                                                                                                                                                                                                                                                                    | 1135.07(j)                                                                                       |                       |                                                  |             |          | x                                      |
| 2.12                                         | Minimal potential for future hardship on CU that could resurrounded by uses permitted by right that may be inco                                                                                                                                                                                                                                                                                                              | esult from prop<br>mpatible.                  | o, use being                                                                                                                                                                                                                                                                                     | 1135.07(k)                                                                                       |                       | Γ                                                | $\prod$     | 1        | X                                      |
| 2.13                                         | Design and arrangement of circulation aisles, parking a shall be in compliance with the regulations set forth in C * Parma Park Blvd access to be removed. Parking lay                                                                                                                                                                                                                                                       | reas, and acce<br>Ch. 1191.                   |                                                                                                                                                                                                                                                                                                  | 1135.07(I)                                                                                       | x                     |                                                  |             | 1        | X                                      |
| PHC                                          | O 1185 Mixed Use Districts                                                                                                                                                                                                                                                                                                                                                                                                   |                                               |                                                                                                                                                                                                                                                                                                  |                                                                                                  |                       | 匚                                                |             | 1        |                                        |
| 1.110                                        | 1 100 Mixed Use Districts                                                                                                                                                                                                                                                                                                                                                                                                    | Required                                      | Proposed                                                                                                                                                                                                                                                                                         |                                                                                                  | _                     | <del>                                     </del> | <del></del> |          | _                                      |
| 3.01                                         | Zoning; R1-2, SCR, M, M1, B1-3, E, I                                                                                                                                                                                                                                                                                                                                                                                         | Noquired                                      | N-MUD                                                                                                                                                                                                                                                                                            | 1185                                                                                             | $\vdash$              | ⊢                                                | ╁           | $\dashv$ | $\mathbf{x}$                           |
|                                              | Use - Marijuana Dispensary                                                                                                                                                                                                                                                                                                                                                                                                   | P, C, A, N                                    | C                                                                                                                                                                                                                                                                                                | 1185.02                                                                                          | ┰                     | x                                                | $\vdash$    | +        | 싁                                      |
| 3.03                                         | Use - Drive-Through Facility                                                                                                                                                                                                                                                                                                                                                                                                 | P, C, A, N                                    | C                                                                                                                                                                                                                                                                                                | 1185.02                                                                                          |                       | X                                                |             | +        | $\dashv$                               |
| 3.04                                         | Side Yard Abutting Non-Residential, Bldg & Pkg, Min.                                                                                                                                                                                                                                                                                                                                                                         | 5                                             | >5                                                                                                                                                                                                                                                                                               | 1185.04(3)                                                                                       |                       |                                                  | ++          | <b>—</b> | - 1                                    |
| 3.05                                         | Side Yard Abutting Residential, Bldg & Pkg, Min.                                                                                                                                                                                                                                                                                                                                                                             | 20                                            |                                                                                                                                                                                                                                                                                                  |                                                                                                  | IXI                   | i i                                              |             |          | X                                      |
|                                              | Dear Variable III D. 11 III D. 1 D. 1 D. 1 D. 1 D. 1                                                                                                                                                                                                                                                                                                                                                                         | ~~~                                           | >20                                                                                                                                                                                                                                                                                              | 1185.04(3)                                                                                       | X                     |                                                  | ⇈           | 7        | X                                      |
| 3.06                                         | Rear Yard Abutting Residential, Bldg & Pkg, Min.                                                                                                                                                                                                                                                                                                                                                                             | 20                                            | >20                                                                                                                                                                                                                                                                                              | 1185.04(3)<br>1185.04(4)                                                                         | X<br>X                |                                                  | H           |          | X                                      |
| 3.06                                         | Parking Setback from Street ROW, Min.                                                                                                                                                                                                                                                                                                                                                                                        | · · · · · · · · · · · · · · · · · · ·         |                                                                                                                                                                                                                                                                                                  |                                                                                                  | X                     |                                                  |             |          | X                                      |
| 3.07                                         | Parking Setback from Street ROW, Min.  Side Yard Landscape Buffer Abutting Residential, Min.                                                                                                                                                                                                                                                                                                                                 | 20                                            | >20                                                                                                                                                                                                                                                                                              | 1185.04(4)                                                                                       | Х                     |                                                  |             |          | X                                      |
| 3.07<br>3.08<br>3.09                         | Parking Setback from Street ROW, Min.  Side Yard Landscape Buffer Abutting Residential, Min.  Rear Yard Landscape Buffer Abutting Residential, Min.                                                                                                                                                                                                                                                                          | 20<br>10                                      | >20<br>>10                                                                                                                                                                                                                                                                                       | 1185.04(4)<br>1185.04(6)<br>1185.04(7)                                                           | X<br>X                |                                                  |             |          | XXX                                    |
| 3.07<br>3.08<br>3.09                         | Parking Setback from Street ROW, Min.  Side Yard Landscape Buffer Abutting Residential, Min.  Rear Yard Landscape Buffer Abutting Residential, Min.  Building Height, Max.                                                                                                                                                                                                                                                   | 20<br>10<br>10                                | >20<br>>10<br>>10                                                                                                                                                                                                                                                                                | 1185.04(4)<br>1185.04(6)<br>1185.04(7)<br>1185.08<br>1185.04(7)                                  | X<br>X<br>X           |                                                  |             |          | XXXXXXX                                |
| 3.07<br>3.08<br>3.09                         | Parking Setback from Street ROW, Min.  Side Yard Landscape Buffer Abutting Residential, Min.  Rear Yard Landscape Buffer Abutting Residential, Min.  Building Height, Max.  Rooftop Mechanical Units, Max. Height & Screened  * 11/19/24 - Rooftop HVAC unit locations are existing.                                                                                                                                         | 20<br>10<br>10<br>10<br>30                    | >20<br>>10<br>>10<br>>10<br>>30                                                                                                                                                                                                                                                                  | 1185.04(4)<br>1185.04(6)<br>1185.04(7)<br>1185.08<br>1185.04(7)<br>1185.08                       | x<br>x<br>x<br>x      |                                                  |             |          | X<br>X<br>X                            |
| 3.07<br>3.08<br>3.09<br>3.10<br>3.11<br>3.12 | Parking Setback from Street ROW, Min.  Side Yard Landscape Buffer Abutting Residential, Min.  Rear Yard Landscape Buffer Abutting Residential, Min.  Building Height, Max.  Rooftop Mechanical Units, Max. Height & Screened  * 11/19/24 - Rooftop HVAC unit locations are existing.  Support alternative transportation by including items such benches, and walkways.  * 11/19/24 - New bike racks shown on Sheet C5.0. Ex | 20<br>10<br>10<br>10<br>30<br>ch as bike rack | >20<br>>10<br>>10<br>>10<br>>30<br><s, bus="" stops,<="" td=""><td>1185.04(4)<br/>1185.04(6)<br/>1185.04(7)<br/>1185.08<br/>1185.04(7)<br/>1185.08<br/>1185.05</td><td>x<br/>x<br/>x<br/>x</td><td></td><td></td><td></td><td>X<br/>X<br/>X<br/>X<br/>X</td></s,>                                | 1185.04(4)<br>1185.04(6)<br>1185.04(7)<br>1185.08<br>1185.04(7)<br>1185.08<br>1185.05            | x<br>x<br>x<br>x      |                                                  |             |          | X<br>X<br>X<br>X<br>X                  |
| 3.07<br>3.08<br>3.09<br>3.10<br>3.11         | Parking Setback from Street ROW, Min.  Side Yard Landscape Buffer Abutting Residential, Min.  Rear Yard Landscape Buffer Abutting Residential, Min.  Building Height, Max.  Rooftop Mechanical Units, Max. Height & Screened  * 11/19/24 - Rooftop HVAC unit locations are existing.  Support alternative transportation by including items such benches, and walkways.  * 11/19/24 - New bike racks shown on Sheet C5.0. Ex | 20<br>10<br>10<br>10<br>30<br>ch as bike rack | >20<br>>10<br>>10<br>>10<br>>30<br><s, bus="" stops,<="" td=""><td>1185.04(4)<br/>1185.04(6)<br/>1185.04(7)<br/>1185.08<br/>1185.04(7)<br/>1185.08<br/>1185.05<br/>1185.05</td><td>x<br/>x<br/>x<br/>x<br/>x</td><td></td><td></td><td></td><td>XXXXXXXXXXXXXXXXXXXXXXXXXXXXXXXXXXXXXX</td></s,> | 1185.04(4)<br>1185.04(6)<br>1185.04(7)<br>1185.08<br>1185.04(7)<br>1185.08<br>1185.05<br>1185.05 | x<br>x<br>x<br>x<br>x |                                                  |             |          | XXXXXXXXXXXXXXXXXXXXXXXXXXXXXXXXXXXXXX |

## CITY OF PARMA HEIGHTS PLAN REVIEW

|      |                                                                                                                                                                                                                                                                                                      |                                                 |                         | PLA                                      | ΛI       | ır       |          | VΗ | ⊏٧        |
|------|------------------------------------------------------------------------------------------------------------------------------------------------------------------------------------------------------------------------------------------------------------------------------------------------------|-------------------------------------------------|-------------------------|------------------------------------------|----------|----------|----------|----|-----------|
| 3.15 | Service areas shall be screened and located away from<br>* 11/19/24 - Dumpster enclosure not shown. How will collected?                                                                                                                                                                              | n street & pede<br>I trash be store             | strian areas.<br>d and  | 1185.09(g)                               | x        | x        |          |    |           |
| 3.16 | Provide signage plan conforming to PHCO 1383                                                                                                                                                                                                                                                         |                                                 |                         | 1185.09(h)<br>1383                       | x        | х        |          |    |           |
| 3.17 | Provide lighting & photometric plan showing no spillove  * 11/19/24 - Provide detail of light pole w/foundation e:  * 11/19/24 - Exterior light fixtures shall be full-cutoff type directing light downward (i.e shield).                                                                            | xtending 30" at                                 | pove grade.<br>ethod of | 1185.09(i)<br>752.16(a)(4)<br>1187.14    | ×        | х        |          |    |           |
| DUG  | 1407-000                                                                                                                                                                                                                                                                                             |                                                 |                         |                                          |          |          |          |    |           |
| РПС  | O 1187 Off-Street parking                                                                                                                                                                                                                                                                            |                                                 |                         | i                                        |          | _        |          |    |           |
| 4.01 | Minimum parking spaces; (5 x (7,024 sf/1,000 sf))                                                                                                                                                                                                                                                    | Required                                        | Proposed                | 4407.00                                  | L.       | <u> </u> |          | _  |           |
|      | Provide aisle widths on site plan                                                                                                                                                                                                                                                                    | 35                                              | 63                      | 1187.06                                  | X        |          |          |    | X         |
|      | Evicting appears and parking let neversest shall be asset                                                                                                                                                                                                                                            | :11                                             |                         | 1187.10                                  | Х        | ļ        |          |    | Χ         |
| 4.03 | * 11/19/24 - Parking lot to be seal coated & restriped;                                                                                                                                                                                                                                              | ired or replace<br>See Sheet C5.                | a.<br>0.                | 1187.15                                  | x        |          |          |    | Х         |
| 4.04 | Off-street loading facilities shall be provided.  * 11/19/24 - Wheel Stops tend to get damaged easily leader becoming a maintenance issue. Consider eliminating casphalt or concrete).                                                                                                               | by snow plows<br>or replacing with              | thereby<br>n curb (i.e  | 1187.15                                  | ×        |          |          |    | Х         |
| DUO  |                                                                                                                                                                                                                                                                                                      |                                                 |                         |                                          |          |          |          |    |           |
|      | O 1190 Marijuana Dispensaries                                                                                                                                                                                                                                                                        |                                                 |                         |                                          |          |          |          |    |           |
| 5.01 | Shall not be within 500 feet of a school, church, public I                                                                                                                                                                                                                                           | ibrary, playgroi                                | und or park             | 1190.03(b)                               | L        |          |          |    | Χ         |
|      | Shall not be within 1000 feet of another marijuan disper                                                                                                                                                                                                                                             |                                                 |                         | 1190.03(c)                               |          |          |          |    | Χ         |
| 5.03 | Not more than one marijuana dispensarie shall be locat                                                                                                                                                                                                                                               |                                                 |                         | 1190.03(d)                               |          |          |          |    | Χ         |
| 5.04 | Vehicular access shall be limited to main arterial roadw<br>driveway shall access any residential street. Any existing<br>be eliminarted as a prerequisite to conditional use approx<br>* 11/19/24 - Revised Key Note 10 on Sheet C5.0 to sp<br>Curb Replacement Method "B", See Detail 2 on Sheet C | ng curb sut or o<br>oval.<br>pecify 'Integral o | driveway shall          | 1190.03(f)                               | x        | ×        |          |    |           |
| 5.05 | Marijuana dispensaries shall not be located on parcels                                                                                                                                                                                                                                               | less than 25,00                                 | 00 SF                   | 1190.03(g)                               |          | H        |          |    | 치         |
| 5.06 | No more than one dispensary shall be located within an                                                                                                                                                                                                                                               | y single mixed                                  | -use district           | 1190.03(h)                               | $\vdash$ | ┢        |          |    | 쉾         |
| 5.07 | Screening for adjacent residential properties to be provi<br>south property line to be repaired or replaced.<br>* 11/19/24 - Add pressure washing and sealing to repa<br>existing fence.                                                                                                             | ded. Existing                                   | fence along             | 1190.04(a)<br>1190.04(e)<br>1193         | ×        | х        |          |    |           |
| 5.08 | Exterior lighting to be approved by Planning Commissio                                                                                                                                                                                                                                               | on                                              |                         | 1190.04(d)<br>1185.09(i)<br>752.16(a)(4) | х        | х        |          |    |           |
| 5.09 | Off-street parking shall be provided in conformance wth                                                                                                                                                                                                                                              | PHCO 1187                                       | •                       | 1190.05<br>1187                          | х        |          |          |    | x         |
| 5.10 | Signage shall be limited to awning signs, wall signs or w standing signs shall be removed.  * 11/19/24 - No signage currently proposed.                                                                                                                                                              |                                                 | Existing free           | 1190.06(a)<br>1383                       | х        | X        |          |    |           |
|      | Window areas shall not be covered or opaque in any wa<br>* 11/19/24 - Sheet A8.1. shows film being applied to al<br>clarify whether opaque.                                                                                                                                                          | l exterior windo                                |                         | 1190.06(d)                               | х        | х        |          |    |           |
| 5.12 | A one-square-foot sign shall be placed on the doorto standard Additional signage to conform with PHCO 752.16.                                                                                                                                                                                        | ate hours of op                                 | eration.                | 1190.06(d)<br>752.16                     | х        | Х        |          |    |           |
| - 1  | Provide copy of marijuana dispensary license.                                                                                                                                                                                                                                                        |                                                 |                         | 1190.07<br>752.05                        | Х        | Х        |          |    |           |
|      |                                                                                                                                                                                                                                                                                                      |                                                 |                         |                                          |          |          | $\dashv$ |    | $\exists$ |
|      |                                                                                                                                                                                                                                                                                                      |                                                 |                         |                                          |          |          |          |    | 1         |