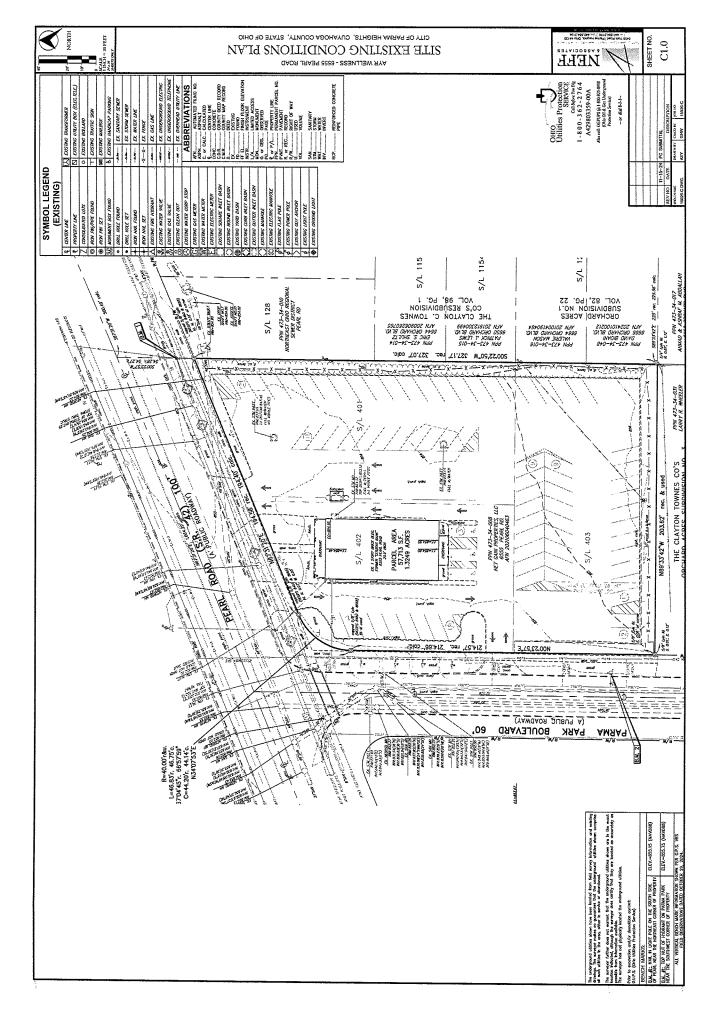

| Address                  |
|--------------------------|
| 6555 Pearl Rd            |
| PPN                      |
| 473-34-008               |
| Subject                  |
| CUP-Marijuana Dispensary |
| Plans Received           |
| 11/13/24                 |
|                          |
|                          |
|                          |
|                          |

| Notes/Description                                                                                                |    |
|------------------------------------------------------------------------------------------------------------------|----|
| Proposal consists of reurposing a former bank into a marijuana dispensary.                                       |    |
| Recommendation                                                                                                   |    |
| Approval is recommended contingent upon addressing remaining comments prior to a construction permit beir issued | ng |

|      | Comment                                                                                                                                                                                                                                                 |                                 | С        | om           | me   | nt     | _              |
|------|---------------------------------------------------------------------------------------------------------------------------------------------------------------------------------------------------------------------------------------------------------|---------------------------------|----------|--------------|------|--------|----------------|
|      | Items in red added 11/19/24                                                                                                                                                                                                                             |                                 | 4        | 4            |      |        | Addressed      |
| No.  | Items in green added DATE                                                                                                                                                                                                                               | Ref                             | 10/18/24 | 3/2          | JATE | ATE    | GS             |
|      | Items in blue added DATE                                                                                                                                                                                                                                |                                 | 1        | ΙΞ̈́         |      | X١     | 형              |
|      | Items in magenta added DATE                                                                                                                                                                                                                             |                                 | ~        | <del> </del> | -    | -      | ⋖              |
|      | nittal Requirements                                                                                                                                                                                                                                     | gertage in a section            | i de     |              |      |        |                |
| 1.01 | Drawings shall be accurate, clear, complete and drawn to scale                                                                                                                                                                                          | 1133.08                         | X        |              |      | П      | $\overline{x}$ |
| 1.02 | Plot plan shall show property boundary lines, adjacent street & setbacks  * 11/19/24 - Update or remove Sheet G1.3-Site Plan from architectural set.  * 11/19/24 - Add civil engineering plans to architectural set and sheet index                     | 1133.09                         | x        | x            |      |        |                |
| 1.03 | Provide floor plan(s) and exterior elevations specifying materials & colors  * 11/19/24 - Sheet A8.1 includes color for exterior walls, but not shown on elevations. Confirm whether building will be painted.                                          | 1133.09                         | x        | x            |      |        |                |
| 1.04 | Property owners name, address, and PPN shall appear on each drawing  * 11/19/24 - Civil engineering plans list AYR Wellness as developer & store name but architectural plans show owner & store name as Daily Releaf LLC. Please coordinate & clarify. | 1133.09                         | x        | х            |      |        |                |
| 1.05 | Documents affixed with professional seal represent certification by registrant to be accurate and complete                                                                                                                                              | OAC<br>4733-23-01<br>4733-35-07 | х        |              |      |        | X              |
| PHC  | O 1135 Conditional Use Permits                                                                                                                                                                                                                          |                                 |          |              |      | $\Box$ |                |
|      |                                                                                                                                                                                                                                                         |                                 |          | تنسم         |      |        |                |
| 2.01 | Development plan and associated documentation required.                                                                                                                                                                                                 | 1135.04(a)                      | Х        |              |      | $\bot$ |                |
| 2.02 | CU will be harmonious and in accordance with the purpose, intent and basic planning objectives of this Planning and Zoning Code and with the objectives for the district in which located.                                                              | 1135.07(a)                      |          |              |      |        | X              |
| 2.03 | The establihment, maintenance of operation of the CU will not be detrimental to or endanger the public health, safety or general welfare.                                                                                                               | 1135.07(b)                      |          |              |      | T      | X              |