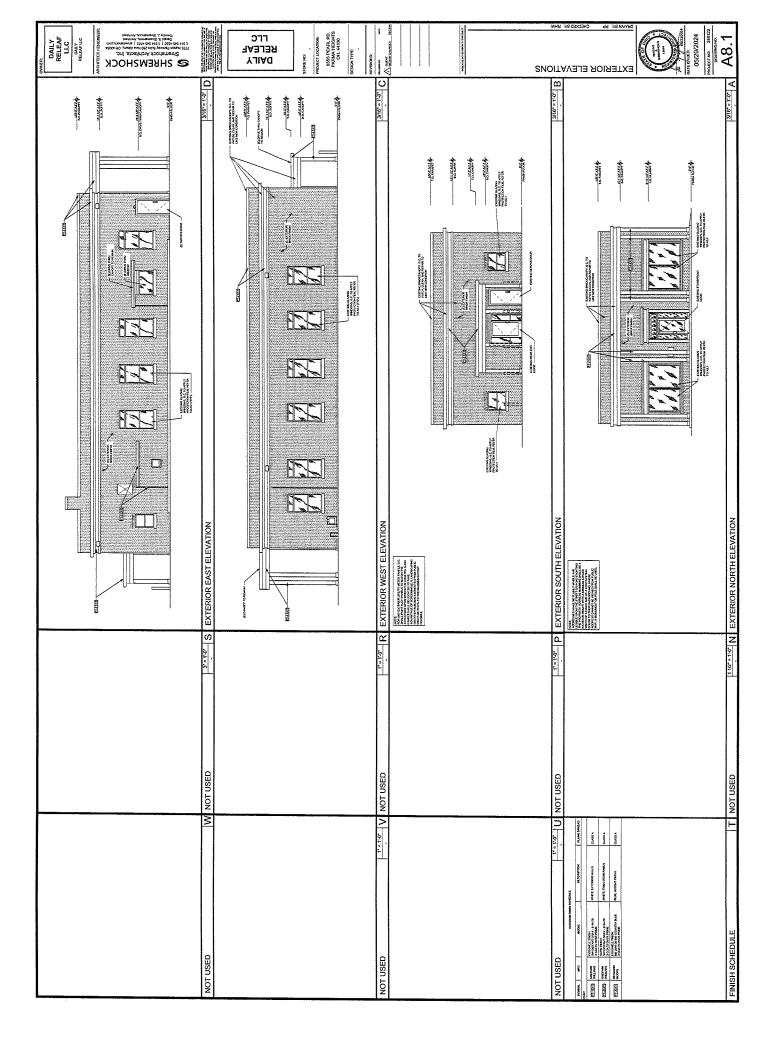

|      | Comment                                                                                                                                                                                                                                                 |                                 | С        | om           | me   | nt     | _              |
|------|---------------------------------------------------------------------------------------------------------------------------------------------------------------------------------------------------------------------------------------------------------|---------------------------------|----------|--------------|------|--------|----------------|
|      | Items in red added 11/19/24                                                                                                                                                                                                                             |                                 | 4        | 4            |      |        | Addressed      |
| No.  | Items in green added DATE                                                                                                                                                                                                                               | Ref                             | 10/18/24 | 3/2          | JATE | ATE    | GS             |
|      | Items in blue added DATE                                                                                                                                                                                                                                |                                 | 1        | ΙΞ̈́         |      | X١     | 형              |
|      | Items in magenta added DATE                                                                                                                                                                                                                             |                                 | ~        | <del> </del> | -    | -      | ⋖              |
|      | nittal Requirements                                                                                                                                                                                                                                     | gertage in a section            | i de     |              |      |        |                |
| 1.01 | Drawings shall be accurate, clear, complete and drawn to scale                                                                                                                                                                                          | 1133.08                         | X        |              |      | П      | $\overline{x}$ |
| 1.02 | Plot plan shall show property boundary lines, adjacent street & setbacks  * 11/19/24 - Update or remove Sheet G1.3-Site Plan from architectural set.  * 11/19/24 - Add civil engineering plans to architectural set and sheet index                     | 1133.09                         | x        | x            |      |        |                |
| 1.03 | Provide floor plan(s) and exterior elevations specifying materials & colors  * 11/19/24 - Sheet A8.1 includes color for exterior walls, but not shown on elevations. Confirm whether building will be painted.                                          | 1133.09                         | x        | x            |      |        |                |
| 1.04 | Property owners name, address, and PPN shall appear on each drawing  * 11/19/24 - Civil engineering plans list AYR Wellness as developer & store name but architectural plans show owner & store name as Daily Releaf LLC. Please coordinate & clarify. | 1133.09                         | x        | х            |      |        |                |
| 1.05 | Documents affixed with professional seal represent certification by registrant to be accurate and complete                                                                                                                                              | OAC<br>4733-23-01<br>4733-35-07 | х        |              |      |        | X              |
| PHC  | O 1135 Conditional Use Permits                                                                                                                                                                                                                          |                                 |          |              |      | $\Box$ |                |
|      |                                                                                                                                                                                                                                                         |                                 |          | تنسم         |      |        |                |
| 2.01 | Development plan and associated documentation required.                                                                                                                                                                                                 | 1135.04(a)                      | Х        |              |      | $\bot$ |                |
| 2.02 | CU will be harmonious and in accordance with the purpose, intent and basic planning objectives of this Planning and Zoning Code and with the objectives for the district in which located.                                                              | 1135.07(a)                      |          |              |      |        | X              |
| 2.03 | The establihment, maintenance of operation of the CU will not be detrimental to or endanger the public health, safety or general welfare.                                                                                                               | 1135.07(b)                      |          |              |      | T      | X              |

## CITY OF PARMA HEIGHTS PLAN REVIEW

|      |                                                                                                                                                                                                                                                                                                      |                                                 |                         | PLA                                      | ΛI       | ır       |          | VΗ | ⊏٧        |
|------|------------------------------------------------------------------------------------------------------------------------------------------------------------------------------------------------------------------------------------------------------------------------------------------------------|-------------------------------------------------|-------------------------|------------------------------------------|----------|----------|----------|----|-----------|
| 3.15 | Service areas shall be screened and located away from<br>* 11/19/24 - Dumpster enclosure not shown. How will collected?                                                                                                                                                                              | n street & pede<br>I trash be store             | strian areas.<br>d and  | 1185.09(g)                               | x        | x        |          |    |           |
| 3.16 | Provide signage plan conforming to PHCO 1383                                                                                                                                                                                                                                                         |                                                 |                         | 1185.09(h)<br>1383                       | x        | х        |          |    |           |
| 3.17 | Provide lighting & photometric plan showing no spillove  * 11/19/24 - Provide detail of light pole w/foundation e:  * 11/19/24 - Exterior light fixtures shall be full-cutoff type directing light downward (i.e shield).                                                                            | xtending 30" at                                 | pove grade.<br>ethod of | 1185.09(i)<br>752.16(a)(4)<br>1187.14    | ×        | х        |          |    |           |
| DUG  | 1407-000                                                                                                                                                                                                                                                                                             |                                                 |                         |                                          |          |          |          |    |           |
| РПС  | O 1187 Off-Street parking                                                                                                                                                                                                                                                                            |                                                 |                         | i                                        |          | _        |          |    |           |
| 4.01 | Minimum parking spaces; (5 x (7,024 sf/1,000 sf))                                                                                                                                                                                                                                                    | Required                                        | Proposed                | 4407.00                                  | L.       | <u> </u> |          | _  |           |
|      | Provide aisle widths on site plan                                                                                                                                                                                                                                                                    | 35                                              | 63                      | 1187.06                                  | X        |          |          |    | X         |
|      | Evicting appears and parking let neversest shall be asset                                                                                                                                                                                                                                            | :11                                             |                         | 1187.10                                  | Х        | ļ        |          |    | Χ         |
| 4.03 | * 11/19/24 - Parking lot to be seal coated & restriped;                                                                                                                                                                                                                                              | ired or replace<br>See Sheet C5.                | a.<br>0.                | 1187.15                                  | x        |          |          |    | Х         |
| 4.04 | Off-street loading facilities shall be provided.  * 11/19/24 - Wheel Stops tend to get damaged easily leader becoming a maintenance issue. Consider eliminating casphalt or concrete).                                                                                                               | by snow plows<br>or replacing with              | thereby<br>n curb (i.e  | 1187.15                                  | ×        |          |          |    | Х         |
| DUO  |                                                                                                                                                                                                                                                                                                      |                                                 |                         |                                          |          |          |          |    |           |
|      | O 1190 Marijuana Dispensaries                                                                                                                                                                                                                                                                        |                                                 |                         |                                          |          |          |          |    |           |
| 5.01 | Shall not be within 500 feet of a school, church, public I                                                                                                                                                                                                                                           | ibrary, playgroi                                | und or park             | 1190.03(b)                               | L        |          |          |    | Χ         |
|      | Shall not be within 1000 feet of another marijuan disper                                                                                                                                                                                                                                             |                                                 |                         | 1190.03(c)                               |          |          |          |    | Χ         |
| 5.03 | Not more than one marijuana dispensarie shall be locat                                                                                                                                                                                                                                               |                                                 |                         | 1190.03(d)                               |          |          |          |    | Χ         |
| 5.04 | Vehicular access shall be limited to main arterial roadw<br>driveway shall access any residential street. Any existing<br>be eliminarted as a prerequisite to conditional use approx<br>* 11/19/24 - Revised Key Note 10 on Sheet C5.0 to sp<br>Curb Replacement Method "B", See Detail 2 on Sheet C | ng curb sut or o<br>oval.<br>pecify 'Integral o | driveway shall          | 1190.03(f)                               | x        | ×        |          |    |           |
| 5.05 | Marijuana dispensaries shall not be located on parcels                                                                                                                                                                                                                                               | less than 25,00                                 | 00 SF                   | 1190.03(g)                               |          | H        |          |    | 치         |
| 5.06 | No more than one dispensary shall be located within an                                                                                                                                                                                                                                               | y single mixed                                  | -use district           | 1190.03(h)                               | $\vdash$ | ┢        |          |    | 쉾         |
| 5.07 | Screening for adjacent residential properties to be provi<br>south property line to be repaired or replaced.<br>* 11/19/24 - Add pressure washing and sealing to repa<br>existing fence.                                                                                                             | ded. Existing                                   | fence along             | 1190.04(a)<br>1190.04(e)<br>1193         | ×        | х        |          |    |           |
| 5.08 | Exterior lighting to be approved by Planning Commissio                                                                                                                                                                                                                                               | on                                              |                         | 1190.04(d)<br>1185.09(i)<br>752.16(a)(4) | х        | х        |          |    |           |
| 5.09 | Off-street parking shall be provided in conformance wth                                                                                                                                                                                                                                              | PHCO 1187                                       | •                       | 1190.05<br>1187                          | х        |          |          |    | x         |
| 5.10 | Signage shall be limited to awning signs, wall signs or w standing signs shall be removed.  * 11/19/24 - No signage currently proposed.                                                                                                                                                              |                                                 | Existing free           | 1190.06(a)<br>1383                       | х        | X        |          |    |           |
|      | Window areas shall not be covered or opaque in any wa<br>* 11/19/24 - Sheet A8.1. shows film being applied to al<br>clarify whether opaque.                                                                                                                                                          | l exterior windo                                |                         | 1190.06(d)                               | х        | х        |          |    |           |
| 5.12 | A one-square-foot sign shall be placed on the doorto standard Additional signage to conform with PHCO 752.16.                                                                                                                                                                                        | ate hours of op                                 | eration.                | 1190.06(d)<br>752.16                     | х        | Х        |          |    |           |
| - 1  | Provide copy of marijuana dispensary license.                                                                                                                                                                                                                                                        |                                                 |                         | 1190.07<br>752.05                        | Х        | Х        |          |    |           |
|      |                                                                                                                                                                                                                                                                                                      |                                                 |                         |                                          |          |          | $\dashv$ |    | $\exists$ |
|      |                                                                                                                                                                                                                                                                                                      |                                                 |                         |                                          |          |          |          |    | 1         |