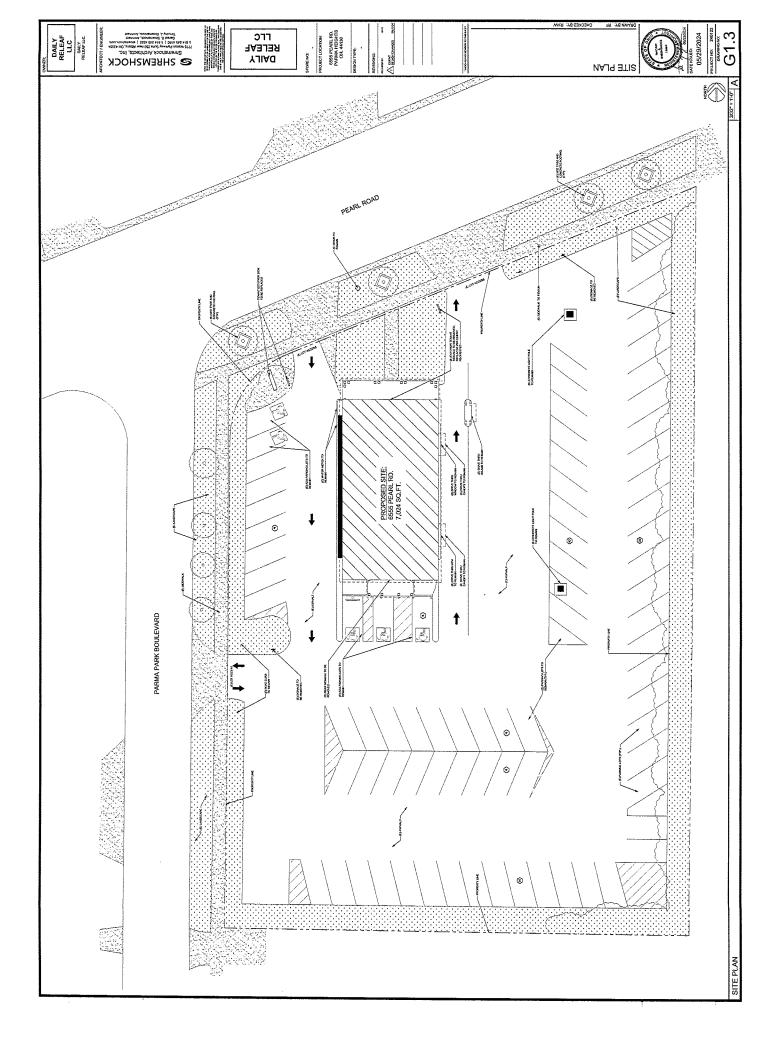

| Notes/Description                                                                                                |    |
|------------------------------------------------------------------------------------------------------------------|----|
| Proposal consists of reurposing a former bank into a marijuana dispensary.                                       |    |
| Recommendation                                                                                                   |    |
| Approval is recommended contingent upon addressing remaining comments prior to a construction permit beir issued | ng |

|      | Comment                                                                                                                                                                                                                                                 |                                 | С        | om           | me   | nt     | _              |
|------|---------------------------------------------------------------------------------------------------------------------------------------------------------------------------------------------------------------------------------------------------------|---------------------------------|----------|--------------|------|--------|----------------|
|      | Items in red added 11/19/24                                                                                                                                                                                                                             |                                 | 4        | 4            |      |        | Addressed      |
| No.  | Items in green added DATE                                                                                                                                                                                                                               | Ref                             | 10/18/24 | 3/2          | JATE | ATE    | GS             |
|      | Items in blue added DATE                                                                                                                                                                                                                                |                                 | 1        | ΙΞ̈́         |      | X١     | 형              |
|      | Items in magenta added DATE                                                                                                                                                                                                                             |                                 | ~        | <del> </del> | -    | -      | ⋖              |
|      | nittal Requirements                                                                                                                                                                                                                                     | gertage in a section            | i de     |              |      |        |                |
| 1.01 | Drawings shall be accurate, clear, complete and drawn to scale                                                                                                                                                                                          | 1133.08                         | X        |              |      | П      | $\overline{x}$ |
| 1.02 | Plot plan shall show property boundary lines, adjacent street & setbacks  * 11/19/24 - Update or remove Sheet G1.3-Site Plan from architectural set.  * 11/19/24 - Add civil engineering plans to architectural set and sheet index                     | 1133.09                         | x        | x            |      |        |                |
| 1.03 | Provide floor plan(s) and exterior elevations specifying materials & colors  * 11/19/24 - Sheet A8.1 includes color for exterior walls, but not shown on elevations. Confirm whether building will be painted.                                          | 1133.09                         | x        | x            |      |        |                |
| 1.04 | Property owners name, address, and PPN shall appear on each drawing  * 11/19/24 - Civil engineering plans list AYR Wellness as developer & store name but architectural plans show owner & store name as Daily Releaf LLC. Please coordinate & clarify. | 1133.09                         | x        | х            |      |        |                |
| 1.05 | Documents affixed with professional seal represent certification by registrant to be accurate and complete                                                                                                                                              | OAC<br>4733-23-01<br>4733-35-07 | х        |              |      |        | X              |
| PHC  | O 1135 Conditional Use Permits                                                                                                                                                                                                                          |                                 |          |              |      | $\Box$ |                |
|      |                                                                                                                                                                                                                                                         |                                 |          | تنسم         |      |        |                |
| 2.01 | Development plan and associated documentation required.                                                                                                                                                                                                 | 1135.04(a)                      | Х        |              |      | $\bot$ |                |
| 2.02 | CU will be harmonious and in accordance with the purpose, intent and basic planning objectives of this Planning and Zoning Code and with the objectives for the district in which located.                                                              | 1135.07(a)                      |          |              |      |        | X              |
| 2.03 | The establihment, maintenance of operation of the CU will not be detrimental to or endanger the public health, safety or general welfare.                                                                                                               | 1135.07(b)                      |          |              |      | T      | X              |

# CITY OF PARMA HEIGHTS PLAN REVIEW

|                                              |                                                                                                                                                                                                                                                                                                                                                                                                                              |                                               |                                                                                                                                                                                                                                                                                                  |                                                                                                  |                       |                                                  | \ <u> </u>  |          |                                        |
|----------------------------------------------|------------------------------------------------------------------------------------------------------------------------------------------------------------------------------------------------------------------------------------------------------------------------------------------------------------------------------------------------------------------------------------------------------------------------------|-----------------------------------------------|--------------------------------------------------------------------------------------------------------------------------------------------------------------------------------------------------------------------------------------------------------------------------------------------------|--------------------------------------------------------------------------------------------------|-----------------------|--------------------------------------------------|-------------|----------|----------------------------------------|
| 2.04                                         | * Conform with screening, buffer, lighting, access, etc.                                                                                                                                                                                                                                                                                                                                                                     | character of the requirements.                | ne general                                                                                                                                                                                                                                                                                       | 1135.07(c)                                                                                       | ×                     |                                                  |             |          | ×                                      |
| 2.05                                         | The proposed building or use will not result in the destriany feature determined by the Planning Commission to scenic, or historic importance.                                                                                                                                                                                                                                                                               | uction, loss, or<br>be of significa           | damage of nt natural,                                                                                                                                                                                                                                                                            | 1135.07(d)                                                                                       |                       |                                                  |             |          | x                                      |
| 2.06                                         | district.                                                                                                                                                                                                                                                                                                                                                                                                                    |                                               |                                                                                                                                                                                                                                                                                                  | 1135.07(e)                                                                                       |                       | T                                                |             |          | X                                      |
| 2.07                                         | CU will not be hazardous or disturbing to the existing an of property in the immediate vicinity for the uses permit diminish or impair property values within the neighborhous                                                                                                                                                                                                                                               | ted, nor substa<br>ood.                       | intially                                                                                                                                                                                                                                                                                         | 1135.07(f)                                                                                       |                       |                                                  |             |          | X                                      |
| 2.08                                         | Establishment of the conditional use in the proposed lonormal and orderly development and improvement of the uses permitted in the district                                                                                                                                                                                                                                                                                  | ne surrounding                                | property for                                                                                                                                                                                                                                                                                     | 1135.07(g)                                                                                       |                       |                                                  |             |          | X                                      |
| 2.09                                         | Adequate utilities, access roads, drainage and/or necesare being provided.  * Parma Park Blvd access to be removed. Drainage to                                                                                                                                                                                                                                                                                              | o be inspected                                |                                                                                                                                                                                                                                                                                                  | 1135.07(h)                                                                                       | х                     |                                                  |             |          | X                                      |
| 2.10                                         | designed to minimize traffic congestion on the surround                                                                                                                                                                                                                                                                                                                                                                      | ling streets.                                 |                                                                                                                                                                                                                                                                                                  | 1135.07(i)                                                                                       |                       |                                                  |             |          | x                                      |
| 2.11                                         | Establishment of the CU should not be detrimental to the community by creating excessive additional requirement facilities such as police, fire and schools.                                                                                                                                                                                                                                                                 | nts at public co                              | st for public                                                                                                                                                                                                                                                                                    | 1135.07(j)                                                                                       |                       |                                                  |             |          | x                                      |
| 2.12                                         | Minimal potential for future hardship on CU that could resurrounded by uses permitted by right that may be inco                                                                                                                                                                                                                                                                                                              | esult from prop<br>mpatible.                  | o, use being                                                                                                                                                                                                                                                                                     | 1135.07(k)                                                                                       |                       | Γ                                                | $\prod$     | 1        | X                                      |
| 2.13                                         | Design and arrangement of circulation aisles, parking a shall be in compliance with the regulations set forth in C * Parma Park Blvd access to be removed. Parking lay                                                                                                                                                                                                                                                       | reas, and acce<br>Ch. 1191.                   |                                                                                                                                                                                                                                                                                                  | 1135.07(I)                                                                                       | x                     |                                                  |             | 1        | X                                      |
| PHC                                          | O 1185 Mixed Use Districts                                                                                                                                                                                                                                                                                                                                                                                                   |                                               |                                                                                                                                                                                                                                                                                                  |                                                                                                  |                       | 匚                                                |             | 1        |                                        |
| 1.110                                        | 1 100 Mixed Use Districts                                                                                                                                                                                                                                                                                                                                                                                                    | Required                                      | Proposed                                                                                                                                                                                                                                                                                         |                                                                                                  | _                     | <del>                                     </del> | <del></del> |          | _                                      |
| 3.01                                         | Zoning; R1-2, SCR, M, M1, B1-3, E, I                                                                                                                                                                                                                                                                                                                                                                                         | Noquired                                      | N-MUD                                                                                                                                                                                                                                                                                            | 1185                                                                                             | $\vdash$              | ⊢                                                | ╁           | $\dashv$ | $\mathbf{x}$                           |
|                                              | Use - Marijuana Dispensary                                                                                                                                                                                                                                                                                                                                                                                                   | P, C, A, N                                    | C                                                                                                                                                                                                                                                                                                | 1185.02                                                                                          | ┰                     | x                                                | $\vdash$    | +        | 싁                                      |
| 3.03                                         | Use - Drive-Through Facility                                                                                                                                                                                                                                                                                                                                                                                                 | P, C, A, N                                    | C                                                                                                                                                                                                                                                                                                | 1185.02                                                                                          |                       | X                                                |             | +        | $\dashv$                               |
| 3.04                                         | Side Yard Abutting Non-Residential, Bldg & Pkg, Min.                                                                                                                                                                                                                                                                                                                                                                         | 5                                             | >5                                                                                                                                                                                                                                                                                               | 1185.04(3)                                                                                       |                       |                                                  | ++          | <b>—</b> | - 1                                    |
| 3.05                                         | Side Yard Abutting Residential, Bldg & Pkg, Min.                                                                                                                                                                                                                                                                                                                                                                             | 20                                            |                                                                                                                                                                                                                                                                                                  |                                                                                                  | IXI                   | i i                                              |             |          | X                                      |
|                                              | Dear Variable III D. 11 III D. 1 D. 1 D. 1 D. 1 D. 1                                                                                                                                                                                                                                                                                                                                                                         | ~~~                                           | >20                                                                                                                                                                                                                                                                                              | 1185.04(3)                                                                                       | X                     |                                                  | ⇈           | 7        | X                                      |
| 3.06                                         | Rear Yard Abutting Residential, Bldg & Pkg, Min.                                                                                                                                                                                                                                                                                                                                                                             | 20                                            | >20                                                                                                                                                                                                                                                                                              | 1185.04(3)<br>1185.04(4)                                                                         | X<br>X                |                                                  | H           |          | X                                      |
| 3.06                                         | Parking Setback from Street ROW, Min.                                                                                                                                                                                                                                                                                                                                                                                        | · · · · · · · · · · · · · · · · · · ·         |                                                                                                                                                                                                                                                                                                  |                                                                                                  | X                     |                                                  |             |          | X                                      |
| 3.07                                         | Parking Setback from Street ROW, Min.  Side Yard Landscape Buffer Abutting Residential, Min.                                                                                                                                                                                                                                                                                                                                 | 20                                            | >20                                                                                                                                                                                                                                                                                              | 1185.04(4)                                                                                       | Х                     |                                                  |             |          | X                                      |
| 3.07<br>3.08<br>3.09                         | Parking Setback from Street ROW, Min.  Side Yard Landscape Buffer Abutting Residential, Min.  Rear Yard Landscape Buffer Abutting Residential, Min.                                                                                                                                                                                                                                                                          | 20<br>10                                      | >20<br>>10                                                                                                                                                                                                                                                                                       | 1185.04(4)<br>1185.04(6)<br>1185.04(7)                                                           | X<br>X                |                                                  |             |          | XXX                                    |
| 3.07<br>3.08<br>3.09                         | Parking Setback from Street ROW, Min.  Side Yard Landscape Buffer Abutting Residential, Min.  Rear Yard Landscape Buffer Abutting Residential, Min.  Building Height, Max.                                                                                                                                                                                                                                                   | 20<br>10<br>10                                | >20<br>>10<br>>10                                                                                                                                                                                                                                                                                | 1185.04(4)<br>1185.04(6)<br>1185.04(7)<br>1185.08<br>1185.04(7)                                  | X<br>X<br>X           |                                                  |             |          | XXXXXXX                                |
| 3.07<br>3.08<br>3.09                         | Parking Setback from Street ROW, Min.  Side Yard Landscape Buffer Abutting Residential, Min.  Rear Yard Landscape Buffer Abutting Residential, Min.  Building Height, Max.  Rooftop Mechanical Units, Max. Height & Screened  * 11/19/24 - Rooftop HVAC unit locations are existing.                                                                                                                                         | 20<br>10<br>10<br>10<br>30                    | >20<br>>10<br>>10<br>>10<br>>30                                                                                                                                                                                                                                                                  | 1185.04(4)<br>1185.04(6)<br>1185.04(7)<br>1185.08<br>1185.04(7)<br>1185.08                       | x<br>x<br>x<br>x      |                                                  |             |          | X<br>X<br>X                            |
| 3.07<br>3.08<br>3.09<br>3.10<br>3.11<br>3.12 | Parking Setback from Street ROW, Min.  Side Yard Landscape Buffer Abutting Residential, Min.  Rear Yard Landscape Buffer Abutting Residential, Min.  Building Height, Max.  Rooftop Mechanical Units, Max. Height & Screened  * 11/19/24 - Rooftop HVAC unit locations are existing.  Support alternative transportation by including items such benches, and walkways.  * 11/19/24 - New bike racks shown on Sheet C5.0. Ex | 20<br>10<br>10<br>10<br>30<br>ch as bike rack | >20<br>>10<br>>10<br>>10<br>>30<br><s, bus="" stops,<="" td=""><td>1185.04(4)<br/>1185.04(6)<br/>1185.04(7)<br/>1185.08<br/>1185.04(7)<br/>1185.08<br/>1185.05</td><td>x<br/>x<br/>x<br/>x</td><td></td><td></td><td></td><td>X<br/>X<br/>X<br/>X<br/>X</td></s,>                                | 1185.04(4)<br>1185.04(6)<br>1185.04(7)<br>1185.08<br>1185.04(7)<br>1185.08<br>1185.05            | x<br>x<br>x<br>x      |                                                  |             |          | X<br>X<br>X<br>X<br>X                  |
| 3.07<br>3.08<br>3.09<br>3.10<br>3.11         | Parking Setback from Street ROW, Min.  Side Yard Landscape Buffer Abutting Residential, Min.  Rear Yard Landscape Buffer Abutting Residential, Min.  Building Height, Max.  Rooftop Mechanical Units, Max. Height & Screened  * 11/19/24 - Rooftop HVAC unit locations are existing.  Support alternative transportation by including items such benches, and walkways.  * 11/19/24 - New bike racks shown on Sheet C5.0. Ex | 20<br>10<br>10<br>10<br>30<br>ch as bike rack | >20<br>>10<br>>10<br>>10<br>>30<br><s, bus="" stops,<="" td=""><td>1185.04(4)<br/>1185.04(6)<br/>1185.04(7)<br/>1185.08<br/>1185.04(7)<br/>1185.08<br/>1185.05<br/>1185.05</td><td>x<br/>x<br/>x<br/>x<br/>x</td><td></td><td></td><td></td><td>XXXXXXXXXXXXXXXXXXXXXXXXXXXXXXXXXXXXXX</td></s,> | 1185.04(4)<br>1185.04(6)<br>1185.04(7)<br>1185.08<br>1185.04(7)<br>1185.08<br>1185.05<br>1185.05 | x<br>x<br>x<br>x<br>x |                                                  |             |          | XXXXXXXXXXXXXXXXXXXXXXXXXXXXXXXXXXXXXX |

## CITY OF PARMA HEIGHTS PLAN REVIEW

|      |                                                                                                                                                                                                                                                                                                      |                                                 |                         | PLA                                      | ΛI       | ır       |          | VΗ | ⊏٧        |
|------|------------------------------------------------------------------------------------------------------------------------------------------------------------------------------------------------------------------------------------------------------------------------------------------------------|-------------------------------------------------|-------------------------|------------------------------------------|----------|----------|----------|----|-----------|
| 3.15 | Service areas shall be screened and located away from<br>* 11/19/24 - Dumpster enclosure not shown. How will collected?                                                                                                                                                                              | n street & pede<br>I trash be store             | strian areas.<br>d and  | 1185.09(g)                               | x        | x        |          |    |           |
| 3.16 | Provide signage plan conforming to PHCO 1383                                                                                                                                                                                                                                                         |                                                 |                         | 1185.09(h)<br>1383                       | x        | х        |          |    |           |
| 3.17 | Provide lighting & photometric plan showing no spillove  * 11/19/24 - Provide detail of light pole w/foundation e:  * 11/19/24 - Exterior light fixtures shall be full-cutoff type directing light downward (i.e shield).                                                                            | xtending 30" at                                 | pove grade.<br>ethod of | 1185.09(i)<br>752.16(a)(4)<br>1187.14    | ×        | х        |          |    |           |
| DUG  | 1407-000                                                                                                                                                                                                                                                                                             |                                                 |                         |                                          |          |          |          |    |           |
| РПС  | O 1187 Off-Street parking                                                                                                                                                                                                                                                                            |                                                 |                         | i                                        |          | _        |          |    |           |
| 4.01 | Minimum parking spaces; (5 x (7,024 sf/1,000 sf))                                                                                                                                                                                                                                                    | Required                                        | Proposed                | 4407.00                                  | L.       | <u> </u> |          | _  |           |
|      | Provide aisle widths on site plan                                                                                                                                                                                                                                                                    | 35                                              | 63                      | 1187.06                                  | X        |          |          |    | X         |
|      | Evicting appears and parking let neversest shall be asset                                                                                                                                                                                                                                            | :11                                             |                         | 1187.10                                  | Х        | ļ        |          |    | Χ         |
| 4.03 | * 11/19/24 - Parking lot to be seal coated & restriped;                                                                                                                                                                                                                                              | ired or replace<br>See Sheet C5.                | a.<br>0.                | 1187.15                                  | x        |          |          |    | Х         |
| 4.04 | Off-street loading facilities shall be provided.  * 11/19/24 - Wheel Stops tend to get damaged easily leader becoming a maintenance issue. Consider eliminating casphalt or concrete).                                                                                                               | by snow plows<br>or replacing with              | thereby<br>n curb (i.e  | 1187.15                                  | ×        |          |          |    | Х         |
| DUO  |                                                                                                                                                                                                                                                                                                      |                                                 |                         |                                          |          |          |          |    |           |
|      | O 1190 Marijuana Dispensaries                                                                                                                                                                                                                                                                        |                                                 |                         |                                          |          |          |          |    |           |
| 5.01 | Shall not be within 500 feet of a school, church, public I                                                                                                                                                                                                                                           | ibrary, playgroi                                | und or park             | 1190.03(b)                               | L        |          |          |    | Χ         |
|      | Shall not be within 1000 feet of another marijuan disper                                                                                                                                                                                                                                             |                                                 |                         | 1190.03(c)                               |          |          |          |    | Χ         |
| 5.03 | Not more than one marijuana dispensarie shall be locat                                                                                                                                                                                                                                               |                                                 |                         | 1190.03(d)                               |          |          |          |    | Χ         |
| 5.04 | Vehicular access shall be limited to main arterial roadw<br>driveway shall access any residential street. Any existing<br>be eliminarted as a prerequisite to conditional use approx<br>* 11/19/24 - Revised Key Note 10 on Sheet C5.0 to sp<br>Curb Replacement Method "B", See Detail 2 on Sheet C | ng curb sut or o<br>oval.<br>pecify 'Integral o | driveway shall          | 1190.03(f)                               | x        | ×        |          |    |           |
| 5.05 | Marijuana dispensaries shall not be located on parcels                                                                                                                                                                                                                                               | less than 25,00                                 | 00 SF                   | 1190.03(g)                               |          | H        |          |    | 치         |
| 5.06 | No more than one dispensary shall be located within an                                                                                                                                                                                                                                               | y single mixed                                  | -use district           | 1190.03(h)                               | $\vdash$ | ┢        |          |    | 쉾         |
| 5.07 | Screening for adjacent residential properties to be provi<br>south property line to be repaired or replaced.<br>* 11/19/24 - Add pressure washing and sealing to repa<br>existing fence.                                                                                                             | ded. Existing                                   | fence along             | 1190.04(a)<br>1190.04(e)<br>1193         | ×        | х        |          |    |           |
| 5.08 | Exterior lighting to be approved by Planning Commissio                                                                                                                                                                                                                                               | on                                              |                         | 1190.04(d)<br>1185.09(i)<br>752.16(a)(4) | х        | х        |          |    |           |
| 5.09 | Off-street parking shall be provided in conformance wth                                                                                                                                                                                                                                              | PHCO 1187                                       | •                       | 1190.05<br>1187                          | х        |          |          |    | x         |
| 5.10 | Signage shall be limited to awning signs, wall signs or w standing signs shall be removed.  * 11/19/24 - No signage currently proposed.                                                                                                                                                              |                                                 | Existing free           | 1190.06(a)<br>1383                       | х        | X        |          |    |           |
|      | Window areas shall not be covered or opaque in any wa<br>* 11/19/24 - Sheet A8.1. shows film being applied to al<br>clarify whether opaque.                                                                                                                                                          | l exterior windo                                |                         | 1190.06(d)                               | х        | х        |          |    |           |
| 5.12 | A one-square-foot sign shall be placed on the doorto standard Additional signage to conform with PHCO 752.16.                                                                                                                                                                                        | ate hours of op                                 | eration.                | 1190.06(d)<br>752.16                     | х        | Х        |          |    |           |
| - 1  | Provide copy of marijuana dispensary license.                                                                                                                                                                                                                                                        |                                                 |                         | 1190.07<br>752.05                        | Х        | Х        |          |    |           |
|      |                                                                                                                                                                                                                                                                                                      |                                                 |                         |                                          |          |          | $\dashv$ |    | $\exists$ |
|      |                                                                                                                                                                                                                                                                                                      |                                                 |                         |                                          |          |          |          |    | 1         |