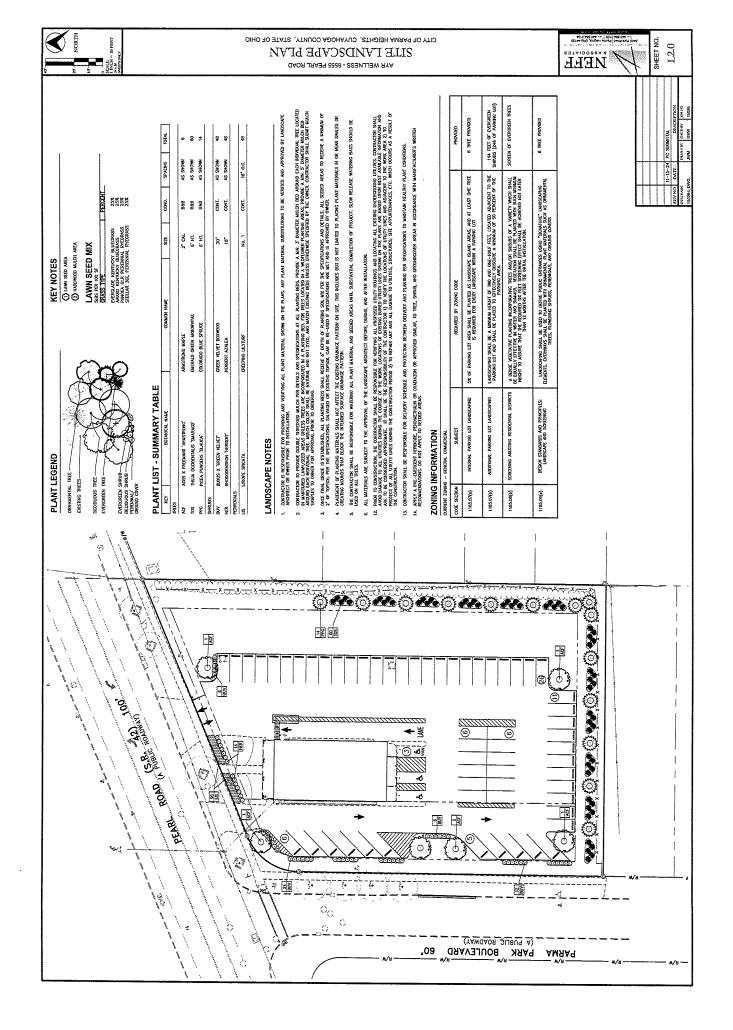

These recommendations are as follows:

- 1. In accordance with PHCO 1391.02, the dumpster enclosure can only be a maximum of 6 feet in height. Chain-link with slatting would not be approved as an enclosure, but we would approve lumber with steel posts due to the visibility from Parma Park; and
- 2. The submission of a landscape plan showing tree locations that do not obstruct the view of drivers.

# CITY OF PARMA HEIGHTS PLAN REVIEW

|                                              |                                                                                                                                                                                                                                                                                                                                                                                                                              |                                               |                                                                                                                                                                                                                                                                                                  |                                                                                                  |                       |                                                  | \ <u> </u>  |          |                                        |
|----------------------------------------------|------------------------------------------------------------------------------------------------------------------------------------------------------------------------------------------------------------------------------------------------------------------------------------------------------------------------------------------------------------------------------------------------------------------------------|-----------------------------------------------|--------------------------------------------------------------------------------------------------------------------------------------------------------------------------------------------------------------------------------------------------------------------------------------------------|--------------------------------------------------------------------------------------------------|-----------------------|--------------------------------------------------|-------------|----------|----------------------------------------|
| 2.04                                         | * Conform with screening, buffer, lighting, access, etc.                                                                                                                                                                                                                                                                                                                                                                     | character of the requirements.                | ne general                                                                                                                                                                                                                                                                                       | 1135.07(c)                                                                                       | ×                     |                                                  |             |          | ×                                      |
| 2.05                                         | The proposed building or use will not result in the destriany feature determined by the Planning Commission to scenic, or historic importance.                                                                                                                                                                                                                                                                               | uction, loss, or<br>be of significa           | damage of nt natural,                                                                                                                                                                                                                                                                            | 1135.07(d)                                                                                       |                       |                                                  |             |          | x                                      |
| 2.06                                         | district.                                                                                                                                                                                                                                                                                                                                                                                                                    |                                               |                                                                                                                                                                                                                                                                                                  | 1135.07(e)                                                                                       |                       | T                                                |             |          | X                                      |
| 2.07                                         | CU will not be hazardous or disturbing to the existing an of property in the immediate vicinity for the uses permit diminish or impair property values within the neighborhous                                                                                                                                                                                                                                               | ted, nor substa<br>ood.                       | intially                                                                                                                                                                                                                                                                                         | 1135.07(f)                                                                                       |                       |                                                  |             |          | X                                      |
| 2.08                                         | Establishment of the conditional use in the proposed lonormal and orderly development and improvement of the uses permitted in the district                                                                                                                                                                                                                                                                                  | ne surrounding                                | property for                                                                                                                                                                                                                                                                                     | 1135.07(g)                                                                                       |                       |                                                  |             |          | X                                      |
| 2.09                                         | Adequate utilities, access roads, drainage and/or necesare being provided.  * Parma Park Blvd access to be removed. Drainage to                                                                                                                                                                                                                                                                                              | o be inspected                                |                                                                                                                                                                                                                                                                                                  | 1135.07(h)                                                                                       | х                     |                                                  |             |          | X                                      |
| 2.10                                         | designed to minimize traffic congestion on the surround                                                                                                                                                                                                                                                                                                                                                                      | ling streets.                                 |                                                                                                                                                                                                                                                                                                  | 1135.07(i)                                                                                       |                       |                                                  |             |          | x                                      |
| 2.11                                         | Establishment of the CU should not be detrimental to the community by creating excessive additional requirement facilities such as police, fire and schools.                                                                                                                                                                                                                                                                 | nts at public co                              | st for public                                                                                                                                                                                                                                                                                    | 1135.07(j)                                                                                       |                       |                                                  |             |          | x                                      |
| 2.12                                         | Minimal potential for future hardship on CU that could resurrounded by uses permitted by right that may be inco                                                                                                                                                                                                                                                                                                              | esult from prop<br>mpatible.                  | o, use being                                                                                                                                                                                                                                                                                     | 1135.07(k)                                                                                       |                       | Γ                                                | $\prod$     | 1        | X                                      |
| 2.13                                         | Design and arrangement of circulation aisles, parking a shall be in compliance with the regulations set forth in C * Parma Park Blvd access to be removed. Parking lay                                                                                                                                                                                                                                                       | reas, and acce<br>Ch. 1191.                   |                                                                                                                                                                                                                                                                                                  | 1135.07(I)                                                                                       | x                     |                                                  |             | 1        | X                                      |
| PHC                                          | O 1185 Mixed Use Districts                                                                                                                                                                                                                                                                                                                                                                                                   |                                               |                                                                                                                                                                                                                                                                                                  |                                                                                                  |                       | 匚                                                |             | 1        |                                        |
| 1.110                                        | 1 100 Mixed Use Districts                                                                                                                                                                                                                                                                                                                                                                                                    | Required                                      | Proposed                                                                                                                                                                                                                                                                                         |                                                                                                  | _                     | <del>                                     </del> | <del></del> |          | _                                      |
| 3.01                                         | Zoning; R1-2, SCR, M, M1, B1-3, E, I                                                                                                                                                                                                                                                                                                                                                                                         | Noquired                                      | N-MUD                                                                                                                                                                                                                                                                                            | 1185                                                                                             | $\vdash$              | ⊢                                                | ╁           | $\dashv$ | $\mathbf{x}$                           |
|                                              | Use - Marijuana Dispensary                                                                                                                                                                                                                                                                                                                                                                                                   | P, C, A, N                                    | C                                                                                                                                                                                                                                                                                                | 1185.02                                                                                          | ┰                     | x                                                | $\vdash$    | +        | 싁                                      |
| 3.03                                         | Use - Drive-Through Facility                                                                                                                                                                                                                                                                                                                                                                                                 | P, C, A, N                                    | C                                                                                                                                                                                                                                                                                                | 1185.02                                                                                          |                       | X                                                |             | +        | $\dashv$                               |
| 3.04                                         | Side Yard Abutting Non-Residential, Bldg & Pkg, Min.                                                                                                                                                                                                                                                                                                                                                                         | 5                                             | >5                                                                                                                                                                                                                                                                                               | 1185.04(3)                                                                                       |                       |                                                  | ++          | <b>—</b> | - 1                                    |
| 3.05                                         | Side Yard Abutting Residential, Bldg & Pkg, Min.                                                                                                                                                                                                                                                                                                                                                                             | 20                                            |                                                                                                                                                                                                                                                                                                  |                                                                                                  | IXI                   | i i                                              |             |          | X                                      |
|                                              | Dear Variable III D. 11 III D. 1 D. 1 D. 1 D. 1 D. 1                                                                                                                                                                                                                                                                                                                                                                         | ~~~                                           | >20                                                                                                                                                                                                                                                                                              | 1185.04(3)                                                                                       | X                     |                                                  | ⇈           | 7        | X                                      |
| 3.06                                         | Rear Yard Abutting Residential, Bldg & Pkg, Min.                                                                                                                                                                                                                                                                                                                                                                             | 20                                            | >20                                                                                                                                                                                                                                                                                              | 1185.04(3)<br>1185.04(4)                                                                         | X<br>X                |                                                  | H           |          | X                                      |
| 3.06                                         | Parking Setback from Street ROW, Min.                                                                                                                                                                                                                                                                                                                                                                                        | · · · · · · · · · · · · · · · · · · ·         |                                                                                                                                                                                                                                                                                                  |                                                                                                  | X                     |                                                  |             |          | X                                      |
| 3.07                                         | Parking Setback from Street ROW, Min.  Side Yard Landscape Buffer Abutting Residential, Min.                                                                                                                                                                                                                                                                                                                                 | 20                                            | >20                                                                                                                                                                                                                                                                                              | 1185.04(4)                                                                                       | Х                     |                                                  |             |          | X                                      |
| 3.07<br>3.08<br>3.09                         | Parking Setback from Street ROW, Min.  Side Yard Landscape Buffer Abutting Residential, Min.  Rear Yard Landscape Buffer Abutting Residential, Min.                                                                                                                                                                                                                                                                          | 20<br>10                                      | >20<br>>10                                                                                                                                                                                                                                                                                       | 1185.04(4)<br>1185.04(6)<br>1185.04(7)                                                           | X<br>X                |                                                  |             |          | XXX                                    |
| 3.07<br>3.08<br>3.09                         | Parking Setback from Street ROW, Min.  Side Yard Landscape Buffer Abutting Residential, Min.  Rear Yard Landscape Buffer Abutting Residential, Min.  Building Height, Max.                                                                                                                                                                                                                                                   | 20<br>10<br>10                                | >20<br>>10<br>>10                                                                                                                                                                                                                                                                                | 1185.04(4)<br>1185.04(6)<br>1185.04(7)<br>1185.08<br>1185.04(7)                                  | X<br>X<br>X           |                                                  |             |          | XXXXXXX                                |
| 3.07<br>3.08<br>3.09                         | Parking Setback from Street ROW, Min.  Side Yard Landscape Buffer Abutting Residential, Min.  Rear Yard Landscape Buffer Abutting Residential, Min.  Building Height, Max.  Rooftop Mechanical Units, Max. Height & Screened  * 11/19/24 - Rooftop HVAC unit locations are existing.                                                                                                                                         | 20<br>10<br>10<br>10<br>30                    | >20<br>>10<br>>10<br>>10<br>>30                                                                                                                                                                                                                                                                  | 1185.04(4)<br>1185.04(6)<br>1185.04(7)<br>1185.08<br>1185.04(7)<br>1185.08                       | x<br>x<br>x<br>x      |                                                  |             |          | X<br>X<br>X                            |
| 3.07<br>3.08<br>3.09<br>3.10<br>3.11<br>3.12 | Parking Setback from Street ROW, Min.  Side Yard Landscape Buffer Abutting Residential, Min.  Rear Yard Landscape Buffer Abutting Residential, Min.  Building Height, Max.  Rooftop Mechanical Units, Max. Height & Screened  * 11/19/24 - Rooftop HVAC unit locations are existing.  Support alternative transportation by including items such benches, and walkways.  * 11/19/24 - New bike racks shown on Sheet C5.0. Ex | 20<br>10<br>10<br>10<br>30<br>ch as bike rack | >20<br>>10<br>>10<br>>10<br>>30<br><s, bus="" stops,<="" td=""><td>1185.04(4)<br/>1185.04(6)<br/>1185.04(7)<br/>1185.08<br/>1185.04(7)<br/>1185.08<br/>1185.05</td><td>x<br/>x<br/>x<br/>x</td><td></td><td></td><td></td><td>X<br/>X<br/>X<br/>X<br/>X</td></s,>                                | 1185.04(4)<br>1185.04(6)<br>1185.04(7)<br>1185.08<br>1185.04(7)<br>1185.08<br>1185.05            | x<br>x<br>x<br>x      |                                                  |             |          | X<br>X<br>X<br>X<br>X                  |
| 3.07<br>3.08<br>3.09<br>3.10<br>3.11         | Parking Setback from Street ROW, Min.  Side Yard Landscape Buffer Abutting Residential, Min.  Rear Yard Landscape Buffer Abutting Residential, Min.  Building Height, Max.  Rooftop Mechanical Units, Max. Height & Screened  * 11/19/24 - Rooftop HVAC unit locations are existing.  Support alternative transportation by including items such benches, and walkways.  * 11/19/24 - New bike racks shown on Sheet C5.0. Ex | 20<br>10<br>10<br>10<br>30<br>ch as bike rack | >20<br>>10<br>>10<br>>10<br>>30<br><s, bus="" stops,<="" td=""><td>1185.04(4)<br/>1185.04(6)<br/>1185.04(7)<br/>1185.08<br/>1185.04(7)<br/>1185.08<br/>1185.05<br/>1185.05</td><td>x<br/>x<br/>x<br/>x<br/>x</td><td></td><td></td><td></td><td>XXXXXXXXXXXXXXXXXXXXXXXXXXXXXXXXXXXXXX</td></s,> | 1185.04(4)<br>1185.04(6)<br>1185.04(7)<br>1185.08<br>1185.04(7)<br>1185.08<br>1185.05<br>1185.05 | x<br>x<br>x<br>x<br>x |                                                  |             |          | XXXXXXXXXXXXXXXXXXXXXXXXXXXXXXXXXXXXXX |

## CITY OF PARMA HEIGHTS PLAN REVIEW

|      |                                                                                                                                                                                                                                                                                                      |                                                 |                         | PLA                                      | ΛI       | ır       |          | VΗ | ⊏٧        |
|------|------------------------------------------------------------------------------------------------------------------------------------------------------------------------------------------------------------------------------------------------------------------------------------------------------|-------------------------------------------------|-------------------------|------------------------------------------|----------|----------|----------|----|-----------|
| 3.15 | Service areas shall be screened and located away from<br>* 11/19/24 - Dumpster enclosure not shown. How will collected?                                                                                                                                                                              | n street & pede<br>I trash be store             | strian areas.<br>d and  | 1185.09(g)                               | x        | x        |          |    |           |
| 3.16 | Provide signage plan conforming to PHCO 1383                                                                                                                                                                                                                                                         |                                                 |                         | 1185.09(h)<br>1383                       | x        | х        |          |    |           |
| 3.17 | Provide lighting & photometric plan showing no spillove  * 11/19/24 - Provide detail of light pole w/foundation e:  * 11/19/24 - Exterior light fixtures shall be full-cutoff type directing light downward (i.e shield).                                                                            | xtending 30" at                                 | pove grade.<br>ethod of | 1185.09(i)<br>752.16(a)(4)<br>1187.14    | ×        | х        |          |    |           |
| DUG  | 1407-000                                                                                                                                                                                                                                                                                             |                                                 |                         |                                          |          |          |          |    |           |
| РПС  | O 1187 Off-Street parking                                                                                                                                                                                                                                                                            |                                                 |                         | i                                        |          | _        |          |    |           |
| 4.01 | Minimum parking spaces; (5 x (7,024 sf/1,000 sf))                                                                                                                                                                                                                                                    | Required                                        | Proposed                | 4407.00                                  | L.       | <u> </u> |          | _  |           |
|      | Provide aisle widths on site plan                                                                                                                                                                                                                                                                    | 35                                              | 63                      | 1187.06                                  | X        |          |          |    | X         |
|      | Evicting appears and parking let neversest shall be asset                                                                                                                                                                                                                                            | :11                                             |                         | 1187.10                                  | Х        | ļ        |          |    | Χ         |
| 4.03 | * 11/19/24 - Parking lot to be seal coated & restriped;                                                                                                                                                                                                                                              | ired or replace<br>See Sheet C5.                | a.<br>0.                | 1187.15                                  | x        |          |          |    | Х         |
| 4.04 | Off-street loading facilities shall be provided.  * 11/19/24 - Wheel Stops tend to get damaged easily leader becoming a maintenance issue. Consider eliminating casphalt or concrete).                                                                                                               | by snow plows<br>or replacing with              | thereby<br>n curb (i.e  | 1187.15                                  | ×        |          |          |    | Х         |
| DUO  |                                                                                                                                                                                                                                                                                                      |                                                 |                         |                                          |          |          |          |    |           |
|      | O 1190 Marijuana Dispensaries                                                                                                                                                                                                                                                                        |                                                 |                         |                                          |          |          |          |    |           |
| 5.01 | Shall not be within 500 feet of a school, church, public I                                                                                                                                                                                                                                           | ibrary, playgroi                                | und or park             | 1190.03(b)                               | L        |          |          |    | Χ         |
|      | Shall not be within 1000 feet of another marijuan disper                                                                                                                                                                                                                                             |                                                 |                         | 1190.03(c)                               |          |          |          |    | Χ         |
| 5.03 | Not more than one marijuana dispensarie shall be locat                                                                                                                                                                                                                                               |                                                 |                         | 1190.03(d)                               |          |          |          |    | Χ         |
| 5.04 | Vehicular access shall be limited to main arterial roadw<br>driveway shall access any residential street. Any existing<br>be eliminarted as a prerequisite to conditional use approx<br>* 11/19/24 - Revised Key Note 10 on Sheet C5.0 to sp<br>Curb Replacement Method "B", See Detail 2 on Sheet C | ng curb sut or o<br>oval.<br>pecify 'Integral o | driveway shall          | 1190.03(f)                               | x        | ×        |          |    |           |
| 5.05 | Marijuana dispensaries shall not be located on parcels                                                                                                                                                                                                                                               | less than 25,00                                 | 00 SF                   | 1190.03(g)                               |          | H        |          |    | 치         |
| 5.06 | No more than one dispensary shall be located within an                                                                                                                                                                                                                                               | y single mixed                                  | -use district           | 1190.03(h)                               | $\vdash$ | ┢        |          |    | 쉾         |
| 5.07 | Screening for adjacent residential properties to be provi<br>south property line to be repaired or replaced.<br>* 11/19/24 - Add pressure washing and sealing to repa<br>existing fence.                                                                                                             | ded. Existing                                   | fence along             | 1190.04(a)<br>1190.04(e)<br>1193         | ×        | х        |          |    |           |
| 5.08 | Exterior lighting to be approved by Planning Commissio                                                                                                                                                                                                                                               | on                                              |                         | 1190.04(d)<br>1185.09(i)<br>752.16(a)(4) | х        | х        |          |    |           |
| 5.09 | Off-street parking shall be provided in conformance wth                                                                                                                                                                                                                                              | PHCO 1187                                       | •                       | 1190.05<br>1187                          | х        |          |          |    | x         |
| 5.10 | Signage shall be limited to awning signs, wall signs or w standing signs shall be removed.  * 11/19/24 - No signage currently proposed.                                                                                                                                                              |                                                 | Existing free           | 1190.06(a)<br>1383                       | х        | X        |          |    |           |
|      | Window areas shall not be covered or opaque in any wa<br>* 11/19/24 - Sheet A8.1. shows film being applied to al<br>clarify whether opaque.                                                                                                                                                          | l exterior windo                                |                         | 1190.06(d)                               | х        | х        |          |    |           |
| 5.12 | A one-square-foot sign shall be placed on the doorto standard Additional signage to conform with PHCO 752.16.                                                                                                                                                                                        | ate hours of op                                 | eration.                | 1190.06(d)<br>752.16                     | х        | Х        |          |    |           |
| - 1  | Provide copy of marijuana dispensary license.                                                                                                                                                                                                                                                        |                                                 |                         | 1190.07<br>752.05                        | Х        | Х        |          |    |           |
|      |                                                                                                                                                                                                                                                                                                      |                                                 |                         |                                          |          |          | $\dashv$ |    | $\exists$ |
|      |                                                                                                                                                                                                                                                                                                      |                                                 |                         |                                          |          |          |          |    | 1         |