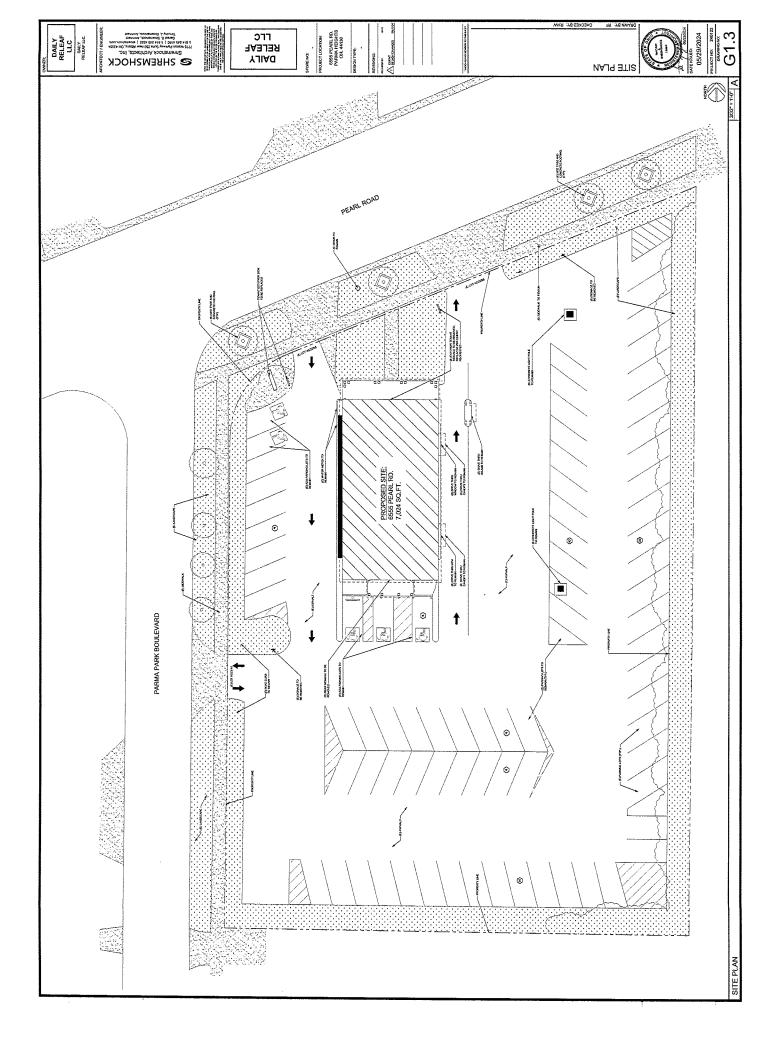

| Address                  |
|--------------------------|
| 6555 Pearl Rd            |
| PPN                      |
| 473-34-008               |
| Subject                  |
| CUP-Marijuana Dispensary |
| Plans Received           |
| 11/13/24                 |
|                          |
|                          |
|                          |
|                          |

| Notes/Description                                                                                                |    |
|------------------------------------------------------------------------------------------------------------------|----|
| Proposal consists of reurposing a former bank into a marijuana dispensary.                                       |    |
| Recommendation                                                                                                   |    |
| Approval is recommended contingent upon addressing remaining comments prior to a construction permit beir issued | ng |

# CITY OF PARMA HEIGHTS PLAN REVIEW

|                                              |                                                                                                                                                                                                                                                                                                                                                                                                                              |                                               |                                                                                                                                                                                                                                                                                                  |                                                                                                  |                       |                                                  | \ <u> </u>  |          |                                        |
|----------------------------------------------|------------------------------------------------------------------------------------------------------------------------------------------------------------------------------------------------------------------------------------------------------------------------------------------------------------------------------------------------------------------------------------------------------------------------------|-----------------------------------------------|--------------------------------------------------------------------------------------------------------------------------------------------------------------------------------------------------------------------------------------------------------------------------------------------------|--------------------------------------------------------------------------------------------------|-----------------------|--------------------------------------------------|-------------|----------|----------------------------------------|
| 2.04                                         | * Conform with screening, buffer, lighting, access, etc.                                                                                                                                                                                                                                                                                                                                                                     | character of the requirements.                | ne general                                                                                                                                                                                                                                                                                       | 1135.07(c)                                                                                       | ×                     |                                                  |             |          | ×                                      |
| 2.05                                         | The proposed building or use will not result in the destriany feature determined by the Planning Commission to scenic, or historic importance.                                                                                                                                                                                                                                                                               | uction, loss, or<br>be of significa           | damage of nt natural,                                                                                                                                                                                                                                                                            | 1135.07(d)                                                                                       |                       |                                                  |             |          | x                                      |
| 2.06                                         | district.                                                                                                                                                                                                                                                                                                                                                                                                                    |                                               |                                                                                                                                                                                                                                                                                                  | 1135.07(e)                                                                                       |                       | T                                                |             |          | X                                      |
| 2.07                                         | CU will not be hazardous or disturbing to the existing an of property in the immediate vicinity for the uses permit diminish or impair property values within the neighborhous                                                                                                                                                                                                                                               | ted, nor substa<br>ood.                       | intially                                                                                                                                                                                                                                                                                         | 1135.07(f)                                                                                       |                       |                                                  |             |          | X                                      |
| 2.08                                         | Establishment of the conditional use in the proposed lonormal and orderly development and improvement of the uses permitted in the district                                                                                                                                                                                                                                                                                  | ne surrounding                                | property for                                                                                                                                                                                                                                                                                     | 1135.07(g)                                                                                       |                       |                                                  |             |          | X                                      |
| 2.09                                         | Adequate utilities, access roads, drainage and/or necesare being provided.  * Parma Park Blvd access to be removed. Drainage to                                                                                                                                                                                                                                                                                              | o be inspected                                |                                                                                                                                                                                                                                                                                                  | 1135.07(h)                                                                                       | х                     |                                                  |             |          | X                                      |
| 2.10                                         | designed to minimize traffic congestion on the surround                                                                                                                                                                                                                                                                                                                                                                      | ling streets.                                 |                                                                                                                                                                                                                                                                                                  | 1135.07(i)                                                                                       |                       |                                                  |             |          | x                                      |
| 2.11                                         | Establishment of the CU should not be detrimental to the community by creating excessive additional requirement facilities such as police, fire and schools.                                                                                                                                                                                                                                                                 | nts at public co                              | st for public                                                                                                                                                                                                                                                                                    | 1135.07(j)                                                                                       |                       |                                                  |             |          | x                                      |
| 2.12                                         | Minimal potential for future hardship on CU that could resurrounded by uses permitted by right that may be inco                                                                                                                                                                                                                                                                                                              | esult from prop<br>mpatible.                  | o, use being                                                                                                                                                                                                                                                                                     | 1135.07(k)                                                                                       |                       | Γ                                                | $\prod$     | 1        | X                                      |
| 2.13                                         | Design and arrangement of circulation aisles, parking a shall be in compliance with the regulations set forth in C * Parma Park Blvd access to be removed. Parking lay                                                                                                                                                                                                                                                       | reas, and acce<br>Ch. 1191.                   |                                                                                                                                                                                                                                                                                                  | 1135.07(I)                                                                                       | x                     |                                                  |             | 1        | X                                      |
| PHC                                          | O 1185 Mixed Use Districts                                                                                                                                                                                                                                                                                                                                                                                                   |                                               |                                                                                                                                                                                                                                                                                                  |                                                                                                  |                       | 匚                                                |             | 1        |                                        |
| 1.110                                        | 1 100 Mixed Use Districts                                                                                                                                                                                                                                                                                                                                                                                                    | Required                                      | Proposed                                                                                                                                                                                                                                                                                         |                                                                                                  | _                     | <del>                                     </del> | <del></del> |          | _                                      |
| 3.01                                         | Zoning; R1-2, SCR, M, M1, B1-3, E, I                                                                                                                                                                                                                                                                                                                                                                                         | Noquired                                      | N-MUD                                                                                                                                                                                                                                                                                            | 1185                                                                                             | $\vdash$              | ⊢                                                | ╁           | $\dashv$ | $\mathbf{x}$                           |
|                                              | Use - Marijuana Dispensary                                                                                                                                                                                                                                                                                                                                                                                                   | P, C, A, N                                    | C                                                                                                                                                                                                                                                                                                | 1185.02                                                                                          | ┰                     | x                                                | $\vdash$    | +        | 싁                                      |
| 3.03                                         | Use - Drive-Through Facility                                                                                                                                                                                                                                                                                                                                                                                                 | P, C, A, N                                    | C                                                                                                                                                                                                                                                                                                | 1185.02                                                                                          |                       | X                                                |             | +        | $\dashv$                               |
| 3.04                                         | Side Yard Abutting Non-Residential, Bldg & Pkg, Min.                                                                                                                                                                                                                                                                                                                                                                         | 5                                             | >5                                                                                                                                                                                                                                                                                               | 1185.04(3)                                                                                       |                       |                                                  | ++          | <b>—</b> | - 1                                    |
| 3.05                                         | Side Yard Abutting Residential, Bldg & Pkg, Min.                                                                                                                                                                                                                                                                                                                                                                             | 20                                            |                                                                                                                                                                                                                                                                                                  |                                                                                                  | IXI                   | i i                                              |             |          | X                                      |
|                                              | Dear Variable III D. 11 III D. 1 D. 1 D. 1 D. 1 D. 1                                                                                                                                                                                                                                                                                                                                                                         | ~~~                                           | >20                                                                                                                                                                                                                                                                                              | 1185.04(3)                                                                                       | X                     |                                                  | ⇈           | 7        | X                                      |
| 3.06                                         | Rear Yard Abutting Residential, Bldg & Pkg, Min.                                                                                                                                                                                                                                                                                                                                                                             | 20                                            | >20                                                                                                                                                                                                                                                                                              | 1185.04(3)<br>1185.04(4)                                                                         | X<br>X                |                                                  | H           |          | X                                      |
| 3.06                                         | Parking Setback from Street ROW, Min.                                                                                                                                                                                                                                                                                                                                                                                        | · · · · · · · · · · · · · · · · · · ·         |                                                                                                                                                                                                                                                                                                  |                                                                                                  | X                     |                                                  |             |          | X                                      |
| 3.07                                         | Parking Setback from Street ROW, Min.  Side Yard Landscape Buffer Abutting Residential, Min.                                                                                                                                                                                                                                                                                                                                 | 20                                            | >20                                                                                                                                                                                                                                                                                              | 1185.04(4)                                                                                       | Х                     |                                                  |             |          | X                                      |
| 3.07<br>3.08<br>3.09                         | Parking Setback from Street ROW, Min.  Side Yard Landscape Buffer Abutting Residential, Min.  Rear Yard Landscape Buffer Abutting Residential, Min.                                                                                                                                                                                                                                                                          | 20<br>10                                      | >20<br>>10                                                                                                                                                                                                                                                                                       | 1185.04(4)<br>1185.04(6)<br>1185.04(7)                                                           | X<br>X                |                                                  |             |          | XXX                                    |
| 3.07<br>3.08<br>3.09                         | Parking Setback from Street ROW, Min.  Side Yard Landscape Buffer Abutting Residential, Min.  Rear Yard Landscape Buffer Abutting Residential, Min.  Building Height, Max.                                                                                                                                                                                                                                                   | 20<br>10<br>10                                | >20<br>>10<br>>10                                                                                                                                                                                                                                                                                | 1185.04(4)<br>1185.04(6)<br>1185.04(7)<br>1185.08<br>1185.04(7)                                  | X<br>X<br>X           |                                                  |             |          | XXXXXXX                                |
| 3.07<br>3.08<br>3.09                         | Parking Setback from Street ROW, Min.  Side Yard Landscape Buffer Abutting Residential, Min.  Rear Yard Landscape Buffer Abutting Residential, Min.  Building Height, Max.  Rooftop Mechanical Units, Max. Height & Screened  * 11/19/24 - Rooftop HVAC unit locations are existing.                                                                                                                                         | 20<br>10<br>10<br>10<br>30                    | >20<br>>10<br>>10<br>>10<br>>30                                                                                                                                                                                                                                                                  | 1185.04(4)<br>1185.04(6)<br>1185.04(7)<br>1185.08<br>1185.04(7)<br>1185.08                       | x<br>x<br>x<br>x      |                                                  |             |          | X<br>X<br>X                            |
| 3.07<br>3.08<br>3.09<br>3.10<br>3.11<br>3.12 | Parking Setback from Street ROW, Min.  Side Yard Landscape Buffer Abutting Residential, Min.  Rear Yard Landscape Buffer Abutting Residential, Min.  Building Height, Max.  Rooftop Mechanical Units, Max. Height & Screened  * 11/19/24 - Rooftop HVAC unit locations are existing.  Support alternative transportation by including items such benches, and walkways.  * 11/19/24 - New bike racks shown on Sheet C5.0. Ex | 20<br>10<br>10<br>10<br>30<br>ch as bike rack | >20<br>>10<br>>10<br>>10<br>>30<br><s, bus="" stops,<="" td=""><td>1185.04(4)<br/>1185.04(6)<br/>1185.04(7)<br/>1185.08<br/>1185.04(7)<br/>1185.08<br/>1185.05</td><td>x<br/>x<br/>x<br/>x</td><td></td><td></td><td></td><td>X<br/>X<br/>X<br/>X<br/>X</td></s,>                                | 1185.04(4)<br>1185.04(6)<br>1185.04(7)<br>1185.08<br>1185.04(7)<br>1185.08<br>1185.05            | x<br>x<br>x<br>x      |                                                  |             |          | X<br>X<br>X<br>X<br>X                  |
| 3.07<br>3.08<br>3.09<br>3.10<br>3.11         | Parking Setback from Street ROW, Min.  Side Yard Landscape Buffer Abutting Residential, Min.  Rear Yard Landscape Buffer Abutting Residential, Min.  Building Height, Max.  Rooftop Mechanical Units, Max. Height & Screened  * 11/19/24 - Rooftop HVAC unit locations are existing.  Support alternative transportation by including items such benches, and walkways.  * 11/19/24 - New bike racks shown on Sheet C5.0. Ex | 20<br>10<br>10<br>10<br>30<br>ch as bike rack | >20<br>>10<br>>10<br>>10<br>>30<br><s, bus="" stops,<="" td=""><td>1185.04(4)<br/>1185.04(6)<br/>1185.04(7)<br/>1185.08<br/>1185.04(7)<br/>1185.08<br/>1185.05<br/>1185.05</td><td>x<br/>x<br/>x<br/>x<br/>x</td><td></td><td></td><td></td><td>XXXXXXXXXXXXXXXXXXXXXXXXXXXXXXXXXXXXXX</td></s,> | 1185.04(4)<br>1185.04(6)<br>1185.04(7)<br>1185.08<br>1185.04(7)<br>1185.08<br>1185.05<br>1185.05 | x<br>x<br>x<br>x<br>x |                                                  |             |          | XXXXXXXXXXXXXXXXXXXXXXXXXXXXXXXXXXXXXX |