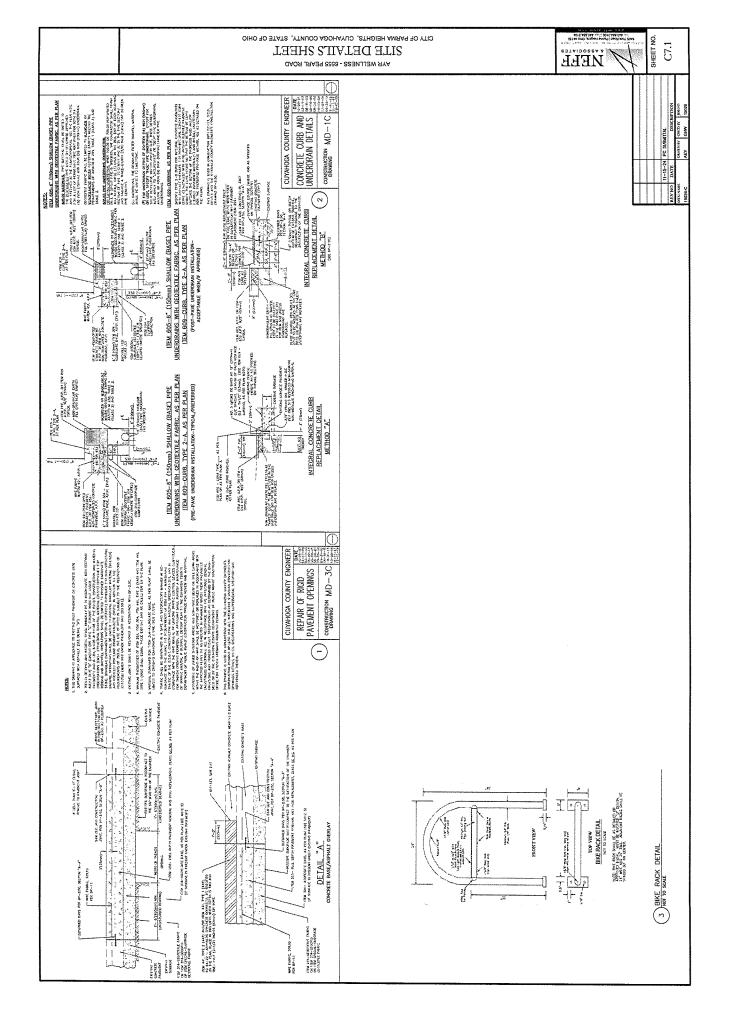

|      | Comment                                                                                                                                                                                                                                                 |                                 | С        | om           | me   | nt     | _              |
|------|---------------------------------------------------------------------------------------------------------------------------------------------------------------------------------------------------------------------------------------------------------|---------------------------------|----------|--------------|------|--------|----------------|
|      | Items in red added 11/19/24                                                                                                                                                                                                                             |                                 | 4        | 4            |      |        | Addressed      |
| No.  | Items in green added DATE                                                                                                                                                                                                                               | Ref                             | 10/18/24 | 3/2          | JATE | ATE    | GS             |
|      | Items in blue added DATE                                                                                                                                                                                                                                |                                 | 1        | ΙΞ̈́         |      | X١     | 형              |
|      | Items in magenta added DATE                                                                                                                                                                                                                             |                                 | ~        | <del> </del> | -    | -      | ⋖              |
|      | nittal Requirements                                                                                                                                                                                                                                     | gertage in a section            | i de     |              |      |        |                |
| 1.01 | Drawings shall be accurate, clear, complete and drawn to scale                                                                                                                                                                                          | 1133.08                         | X        |              |      | П      | $\overline{x}$ |
| 1.02 | Plot plan shall show property boundary lines, adjacent street & setbacks  * 11/19/24 - Update or remove Sheet G1.3-Site Plan from architectural set.  * 11/19/24 - Add civil engineering plans to architectural set and sheet index                     | 1133.09                         | x        | x            |      |        |                |
| 1.03 | Provide floor plan(s) and exterior elevations specifying materials & colors  * 11/19/24 - Sheet A8.1 includes color for exterior walls, but not shown on elevations. Confirm whether building will be painted.                                          | 1133.09                         | x        | x            |      |        |                |
| 1.04 | Property owners name, address, and PPN shall appear on each drawing  * 11/19/24 - Civil engineering plans list AYR Wellness as developer & store name but architectural plans show owner & store name as Daily Releaf LLC. Please coordinate & clarify. | 1133.09                         | x        | х            |      |        |                |
| 1.05 | Documents affixed with professional seal represent certification by registrant to be accurate and complete                                                                                                                                              | OAC<br>4733-23-01<br>4733-35-07 | х        |              |      |        | X              |
| PHC  | O 1135 Conditional Use Permits                                                                                                                                                                                                                          |                                 |          |              |      | $\Box$ |                |
|      |                                                                                                                                                                                                                                                         |                                 |          | تنسم         |      |        |                |
| 2.01 | Development plan and associated documentation required.                                                                                                                                                                                                 | 1135.04(a)                      | Х        |              |      | $\bot$ |                |
| 2.02 | CU will be harmonious and in accordance with the purpose, intent and basic planning objectives of this Planning and Zoning Code and with the objectives for the district in which located.                                                              | 1135.07(a)                      |          |              |      |        | X              |
| 2.03 | The establihment, maintenance of operation of the CU will not be detrimental to or endanger the public health, safety or general welfare.                                                                                                               | 1135.07(b)                      |          |              |      | T      | X              |

# CITY OF PARMA HEIGHTS PLAN REVIEW

|                                              |                                                                                                                                                                                                                                                                                                                                                                                                                              |                                               |                                                                                                                                                                                                                                                                                                  |                                                                                                  |                       |                                                  | \ <u> </u>  |          |                                        |
|----------------------------------------------|------------------------------------------------------------------------------------------------------------------------------------------------------------------------------------------------------------------------------------------------------------------------------------------------------------------------------------------------------------------------------------------------------------------------------|-----------------------------------------------|--------------------------------------------------------------------------------------------------------------------------------------------------------------------------------------------------------------------------------------------------------------------------------------------------|--------------------------------------------------------------------------------------------------|-----------------------|--------------------------------------------------|-------------|----------|----------------------------------------|
| 2.04                                         | * Conform with screening, buffer, lighting, access, etc.                                                                                                                                                                                                                                                                                                                                                                     | character of the requirements.                | ne general                                                                                                                                                                                                                                                                                       | 1135.07(c)                                                                                       | ×                     |                                                  |             |          | ×                                      |
| 2.05                                         | The proposed building or use will not result in the destriany feature determined by the Planning Commission to scenic, or historic importance.                                                                                                                                                                                                                                                                               | uction, loss, or<br>be of significa           | damage of nt natural,                                                                                                                                                                                                                                                                            | 1135.07(d)                                                                                       |                       |                                                  |             |          | x                                      |
| 2.06                                         | district.                                                                                                                                                                                                                                                                                                                                                                                                                    |                                               |                                                                                                                                                                                                                                                                                                  | 1135.07(e)                                                                                       |                       | T                                                |             |          | X                                      |
| 2.07                                         | CU will not be hazardous or disturbing to the existing an of property in the immediate vicinity for the uses permit diminish or impair property values within the neighborhous                                                                                                                                                                                                                                               | ted, nor substa<br>ood.                       | intially                                                                                                                                                                                                                                                                                         | 1135.07(f)                                                                                       |                       |                                                  |             |          | X                                      |
| 2.08                                         | Establishment of the conditional use in the proposed lonormal and orderly development and improvement of the uses permitted in the district                                                                                                                                                                                                                                                                                  | ne surrounding                                | property for                                                                                                                                                                                                                                                                                     | 1135.07(g)                                                                                       |                       |                                                  |             |          | X                                      |
| 2.09                                         | Adequate utilities, access roads, drainage and/or necesare being provided.  * Parma Park Blvd access to be removed. Drainage to                                                                                                                                                                                                                                                                                              | o be inspected                                |                                                                                                                                                                                                                                                                                                  | 1135.07(h)                                                                                       | х                     |                                                  |             |          | X                                      |
| 2.10                                         | designed to minimize traffic congestion on the surround                                                                                                                                                                                                                                                                                                                                                                      | ling streets.                                 |                                                                                                                                                                                                                                                                                                  | 1135.07(i)                                                                                       |                       |                                                  |             |          | x                                      |
| 2.11                                         | Establishment of the CU should not be detrimental to the community by creating excessive additional requirement facilities such as police, fire and schools.                                                                                                                                                                                                                                                                 | nts at public co                              | st for public                                                                                                                                                                                                                                                                                    | 1135.07(j)                                                                                       |                       |                                                  |             |          | x                                      |
| 2.12                                         | Minimal potential for future hardship on CU that could resurrounded by uses permitted by right that may be inco                                                                                                                                                                                                                                                                                                              | esult from prop<br>mpatible.                  | o, use being                                                                                                                                                                                                                                                                                     | 1135.07(k)                                                                                       |                       | Γ                                                | $\prod$     | 1        | X                                      |
| 2.13                                         | Design and arrangement of circulation aisles, parking a shall be in compliance with the regulations set forth in C * Parma Park Blvd access to be removed. Parking lay                                                                                                                                                                                                                                                       | reas, and acce<br>Ch. 1191.                   |                                                                                                                                                                                                                                                                                                  | 1135.07(I)                                                                                       | x                     |                                                  |             | 1        | X                                      |
| PHC                                          | O 1185 Mixed Use Districts                                                                                                                                                                                                                                                                                                                                                                                                   |                                               |                                                                                                                                                                                                                                                                                                  |                                                                                                  |                       | 匚                                                |             | 1        |                                        |
| 1.110                                        | 1 100 Mixed Use Districts                                                                                                                                                                                                                                                                                                                                                                                                    | Required                                      | Proposed                                                                                                                                                                                                                                                                                         |                                                                                                  | _                     | <del>                                     </del> | <del></del> |          | _                                      |
| 3.01                                         | Zoning; R1-2, SCR, M, M1, B1-3, E, I                                                                                                                                                                                                                                                                                                                                                                                         | Noquired                                      | N-MUD                                                                                                                                                                                                                                                                                            | 1185                                                                                             | $\vdash$              | ⊢                                                | ╁           | $\dashv$ | $\mathbf{x}$                           |
|                                              | Use - Marijuana Dispensary                                                                                                                                                                                                                                                                                                                                                                                                   | P, C, A, N                                    | C                                                                                                                                                                                                                                                                                                | 1185.02                                                                                          | ┰                     | x                                                | $\vdash$    | +        | 싁                                      |
| 3.03                                         | Use - Drive-Through Facility                                                                                                                                                                                                                                                                                                                                                                                                 | P, C, A, N                                    | C                                                                                                                                                                                                                                                                                                | 1185.02                                                                                          |                       | X                                                |             | +        | $\dashv$                               |
| 3.04                                         | Side Yard Abutting Non-Residential, Bldg & Pkg, Min.                                                                                                                                                                                                                                                                                                                                                                         | 5                                             | >5                                                                                                                                                                                                                                                                                               | 1185.04(3)                                                                                       |                       |                                                  | ++          | <b>—</b> | - 1                                    |
| 3.05                                         | Side Yard Abutting Residential, Bldg & Pkg, Min.                                                                                                                                                                                                                                                                                                                                                                             | 20                                            |                                                                                                                                                                                                                                                                                                  |                                                                                                  | IXI                   | i i                                              |             |          | X                                      |
|                                              | Dear Variable III D. 11 III D. 1 D. 1 D. 1 D. 1 D. 1                                                                                                                                                                                                                                                                                                                                                                         | ~~~                                           | >20                                                                                                                                                                                                                                                                                              | 1185.04(3)                                                                                       | X                     |                                                  | ⇈           | 7        | X                                      |
| 3.06                                         | Rear Yard Abutting Residential, Bldg & Pkg, Min.                                                                                                                                                                                                                                                                                                                                                                             | 20                                            | >20                                                                                                                                                                                                                                                                                              | 1185.04(3)<br>1185.04(4)                                                                         | X<br>X                |                                                  | H           |          | X                                      |
| 3.06                                         | Parking Setback from Street ROW, Min.                                                                                                                                                                                                                                                                                                                                                                                        | · · · · · · · · · · · · · · · · · · ·         |                                                                                                                                                                                                                                                                                                  |                                                                                                  | X                     |                                                  |             |          | X                                      |
| 3.07                                         | Parking Setback from Street ROW, Min.  Side Yard Landscape Buffer Abutting Residential, Min.                                                                                                                                                                                                                                                                                                                                 | 20                                            | >20                                                                                                                                                                                                                                                                                              | 1185.04(4)                                                                                       | Х                     |                                                  |             |          | X                                      |
| 3.07<br>3.08<br>3.09                         | Parking Setback from Street ROW, Min.  Side Yard Landscape Buffer Abutting Residential, Min.  Rear Yard Landscape Buffer Abutting Residential, Min.                                                                                                                                                                                                                                                                          | 20<br>10                                      | >20<br>>10                                                                                                                                                                                                                                                                                       | 1185.04(4)<br>1185.04(6)<br>1185.04(7)                                                           | X<br>X                |                                                  |             |          | XXX                                    |
| 3.07<br>3.08<br>3.09                         | Parking Setback from Street ROW, Min.  Side Yard Landscape Buffer Abutting Residential, Min.  Rear Yard Landscape Buffer Abutting Residential, Min.  Building Height, Max.                                                                                                                                                                                                                                                   | 20<br>10<br>10                                | >20<br>>10<br>>10                                                                                                                                                                                                                                                                                | 1185.04(4)<br>1185.04(6)<br>1185.04(7)<br>1185.08<br>1185.04(7)                                  | X<br>X<br>X           |                                                  |             |          | XXXXXXX                                |
| 3.07<br>3.08<br>3.09                         | Parking Setback from Street ROW, Min.  Side Yard Landscape Buffer Abutting Residential, Min.  Rear Yard Landscape Buffer Abutting Residential, Min.  Building Height, Max.  Rooftop Mechanical Units, Max. Height & Screened  * 11/19/24 - Rooftop HVAC unit locations are existing.                                                                                                                                         | 20<br>10<br>10<br>10<br>30                    | >20<br>>10<br>>10<br>>10<br>>30                                                                                                                                                                                                                                                                  | 1185.04(4)<br>1185.04(6)<br>1185.04(7)<br>1185.08<br>1185.04(7)<br>1185.08                       | x<br>x<br>x<br>x      |                                                  |             |          | X<br>X<br>X                            |
| 3.07<br>3.08<br>3.09<br>3.10<br>3.11<br>3.12 | Parking Setback from Street ROW, Min.  Side Yard Landscape Buffer Abutting Residential, Min.  Rear Yard Landscape Buffer Abutting Residential, Min.  Building Height, Max.  Rooftop Mechanical Units, Max. Height & Screened  * 11/19/24 - Rooftop HVAC unit locations are existing.  Support alternative transportation by including items such benches, and walkways.  * 11/19/24 - New bike racks shown on Sheet C5.0. Ex | 20<br>10<br>10<br>10<br>30<br>ch as bike rack | >20<br>>10<br>>10<br>>10<br>>30<br><s, bus="" stops,<="" td=""><td>1185.04(4)<br/>1185.04(6)<br/>1185.04(7)<br/>1185.08<br/>1185.04(7)<br/>1185.08<br/>1185.05</td><td>x<br/>x<br/>x<br/>x</td><td></td><td></td><td></td><td>X<br/>X<br/>X<br/>X<br/>X</td></s,>                                | 1185.04(4)<br>1185.04(6)<br>1185.04(7)<br>1185.08<br>1185.04(7)<br>1185.08<br>1185.05            | x<br>x<br>x<br>x      |                                                  |             |          | X<br>X<br>X<br>X<br>X                  |
| 3.07<br>3.08<br>3.09<br>3.10<br>3.11         | Parking Setback from Street ROW, Min.  Side Yard Landscape Buffer Abutting Residential, Min.  Rear Yard Landscape Buffer Abutting Residential, Min.  Building Height, Max.  Rooftop Mechanical Units, Max. Height & Screened  * 11/19/24 - Rooftop HVAC unit locations are existing.  Support alternative transportation by including items such benches, and walkways.  * 11/19/24 - New bike racks shown on Sheet C5.0. Ex | 20<br>10<br>10<br>10<br>30<br>ch as bike rack | >20<br>>10<br>>10<br>>10<br>>30<br><s, bus="" stops,<="" td=""><td>1185.04(4)<br/>1185.04(6)<br/>1185.04(7)<br/>1185.08<br/>1185.04(7)<br/>1185.08<br/>1185.05<br/>1185.05</td><td>x<br/>x<br/>x<br/>x<br/>x</td><td></td><td></td><td></td><td>XXXXXXXXXXXXXXXXXXXXXXXXXXXXXXXXXXXXXX</td></s,> | 1185.04(4)<br>1185.04(6)<br>1185.04(7)<br>1185.08<br>1185.04(7)<br>1185.08<br>1185.05<br>1185.05 | x<br>x<br>x<br>x<br>x |                                                  |             |          | XXXXXXXXXXXXXXXXXXXXXXXXXXXXXXXXXXXXXX |

## CITY OF PARMA HEIGHTS PLAN REVIEW

|      |                                                                                                                                                                                                                                                                                                      |                                                 |                         | PLA                                      | ΛI       | ır       |          | VΗ | ⊏٧        |
|------|------------------------------------------------------------------------------------------------------------------------------------------------------------------------------------------------------------------------------------------------------------------------------------------------------|-------------------------------------------------|-------------------------|------------------------------------------|----------|----------|----------|----|-----------|
| 3.15 | Service areas shall be screened and located away from<br>* 11/19/24 - Dumpster enclosure not shown. How will collected?                                                                                                                                                                              | n street & pede<br>I trash be store             | strian areas.<br>d and  | 1185.09(g)                               | x        | x        |          |    |           |
| 3.16 | Provide signage plan conforming to PHCO 1383                                                                                                                                                                                                                                                         |                                                 |                         | 1185.09(h)<br>1383                       | x        | х        |          |    |           |
| 3.17 | Provide lighting & photometric plan showing no spillove  * 11/19/24 - Provide detail of light pole w/foundation e:  * 11/19/24 - Exterior light fixtures shall be full-cutoff type directing light downward (i.e shield).                                                                            | xtending 30" at                                 | pove grade.<br>ethod of | 1185.09(i)<br>752.16(a)(4)<br>1187.14    | ×        | х        |          |    |           |
| DUG  | 1407-000                                                                                                                                                                                                                                                                                             |                                                 |                         |                                          |          |          |          |    |           |
| РПС  | O 1187 Off-Street parking                                                                                                                                                                                                                                                                            |                                                 |                         | i                                        |          | _        |          |    |           |
| 4.01 | Minimum parking spaces; (5 x (7,024 sf/1,000 sf))                                                                                                                                                                                                                                                    | Required                                        | Proposed                | 4407.00                                  | L.       | <u> </u> |          | _  |           |
|      | Provide aisle widths on site plan                                                                                                                                                                                                                                                                    | 35                                              | 63                      | 1187.06                                  | X        |          |          |    | X         |
|      | Evicting appears and parking let neversest shall be asset                                                                                                                                                                                                                                            | :11                                             |                         | 1187.10                                  | Х        | ļ        |          |    | Χ         |
| 4.03 | * 11/19/24 - Parking lot to be seal coated & restriped;                                                                                                                                                                                                                                              | ired or replace<br>See Sheet C5.                | a.<br>0.                | 1187.15                                  | x        |          |          |    | Х         |
| 4.04 | Off-street loading facilities shall be provided.  * 11/19/24 - Wheel Stops tend to get damaged easily leader becoming a maintenance issue. Consider eliminating casphalt or concrete).                                                                                                               | by snow plows<br>or replacing with              | thereby<br>n curb (i.e  | 1187.15                                  | ×        |          |          |    | Х         |
| DUO  |                                                                                                                                                                                                                                                                                                      |                                                 |                         |                                          |          |          |          |    |           |
|      | O 1190 Marijuana Dispensaries                                                                                                                                                                                                                                                                        |                                                 |                         |                                          |          |          |          |    |           |
| 5.01 | Shall not be within 500 feet of a school, church, public I                                                                                                                                                                                                                                           | ibrary, playgroi                                | und or park             | 1190.03(b)                               | L        |          |          |    | Χ         |
|      | Shall not be within 1000 feet of another marijuan disper                                                                                                                                                                                                                                             |                                                 |                         | 1190.03(c)                               |          |          |          |    | Χ         |
| 5.03 | Not more than one marijuana dispensarie shall be locat                                                                                                                                                                                                                                               |                                                 |                         | 1190.03(d)                               |          |          |          |    | Χ         |
| 5.04 | Vehicular access shall be limited to main arterial roadw<br>driveway shall access any residential street. Any existing<br>be eliminarted as a prerequisite to conditional use approx<br>* 11/19/24 - Revised Key Note 10 on Sheet C5.0 to sp<br>Curb Replacement Method "B", See Detail 2 on Sheet C | ng curb sut or o<br>oval.<br>pecify 'Integral o | driveway shall          | 1190.03(f)                               | x        | ×        |          |    |           |
| 5.05 | Marijuana dispensaries shall not be located on parcels                                                                                                                                                                                                                                               | less than 25,00                                 | 00 SF                   | 1190.03(g)                               |          | H        |          |    | 치         |
| 5.06 | No more than one dispensary shall be located within an                                                                                                                                                                                                                                               | y single mixed                                  | -use district           | 1190.03(h)                               | $\vdash$ | ┢        |          |    | 쉾         |
| 5.07 | Screening for adjacent residential properties to be provi<br>south property line to be repaired or replaced.<br>* 11/19/24 - Add pressure washing and sealing to repa<br>existing fence.                                                                                                             | ded. Existing                                   | fence along             | 1190.04(a)<br>1190.04(e)<br>1193         | ×        | х        |          |    |           |
| 5.08 | Exterior lighting to be approved by Planning Commissio                                                                                                                                                                                                                                               | on                                              |                         | 1190.04(d)<br>1185.09(i)<br>752.16(a)(4) | х        | х        |          |    |           |
| 5.09 | Off-street parking shall be provided in conformance wth                                                                                                                                                                                                                                              | PHCO 1187                                       | •                       | 1190.05<br>1187                          | х        |          |          |    | x         |
| 5.10 | Signage shall be limited to awning signs, wall signs or w standing signs shall be removed.  * 11/19/24 - No signage currently proposed.                                                                                                                                                              |                                                 | Existing free           | 1190.06(a)<br>1383                       | х        | X        |          |    |           |
|      | Window areas shall not be covered or opaque in any wa<br>* 11/19/24 - Sheet A8.1. shows film being applied to al<br>clarify whether opaque.                                                                                                                                                          | l exterior windo                                |                         | 1190.06(d)                               | х        | х        |          |    |           |
| 5.12 | A one-square-foot sign shall be placed on the doorto standard Additional signage to conform with PHCO 752.16.                                                                                                                                                                                        | ate hours of op                                 | eration.                | 1190.06(d)<br>752.16                     | х        | Х        |          |    |           |
| - 1  | Provide copy of marijuana dispensary license.                                                                                                                                                                                                                                                        |                                                 |                         | 1190.07<br>752.05                        | Х        | Х        |          |    |           |
|      |                                                                                                                                                                                                                                                                                                      |                                                 |                         |                                          |          |          | $\dashv$ |    | $\exists$ |
|      |                                                                                                                                                                                                                                                                                                      |                                                 |                         |                                          |          |          |          |    | 1         |