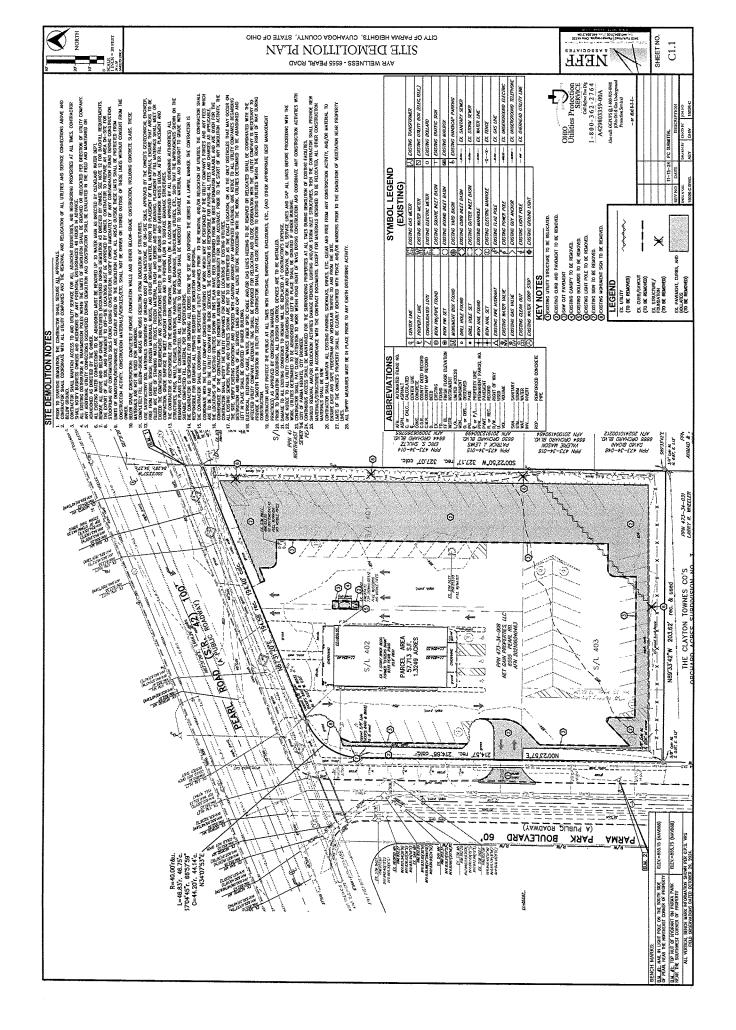

| Address                  |
|--------------------------|
| 6555 Pearl Rd            |
| PPN                      |
| 473-34-008               |
| Subject                  |
| CUP-Marijuana Dispensary |
| Plans Received           |
| 11/13/24                 |
|                          |
|                          |
|                          |
|                          |

| Notes/Description                                                                                                |    |
|------------------------------------------------------------------------------------------------------------------|----|
| Proposal consists of reurposing a former bank into a marijuana dispensary.                                       |    |
| Recommendation                                                                                                   |    |
| Approval is recommended contingent upon addressing remaining comments prior to a construction permit beir issued | ng |

|      | Comment                                                                                                                                                                                                                                                 |                                 | С        | om           | me   | nt     | _              |
|------|---------------------------------------------------------------------------------------------------------------------------------------------------------------------------------------------------------------------------------------------------------|---------------------------------|----------|--------------|------|--------|----------------|
|      | Items in red added 11/19/24                                                                                                                                                                                                                             |                                 | 4        | 4            |      |        | Addressed      |
| No.  | Items in green added DATE                                                                                                                                                                                                                               | Ref                             | 10/18/24 | 3/2          | JATE | ATE    | GS             |
|      | Items in blue added DATE                                                                                                                                                                                                                                |                                 | 1        | ΙΞ̈́         |      | X١     | 형              |
|      | Items in magenta added DATE                                                                                                                                                                                                                             |                                 | ~        | <del> </del> | -    | -      | ⋖              |
|      | nittal Requirements                                                                                                                                                                                                                                     | gertage in a section            | i de     |              |      |        |                |
| 1.01 | Drawings shall be accurate, clear, complete and drawn to scale                                                                                                                                                                                          | 1133.08                         | X        |              |      | П      | $\overline{x}$ |
| 1.02 | Plot plan shall show property boundary lines, adjacent street & setbacks  * 11/19/24 - Update or remove Sheet G1.3-Site Plan from architectural set.  * 11/19/24 - Add civil engineering plans to architectural set and sheet index                     | 1133.09                         | x        | x            |      |        |                |
| 1.03 | Provide floor plan(s) and exterior elevations specifying materials & colors  * 11/19/24 - Sheet A8.1 includes color for exterior walls, but not shown on elevations. Confirm whether building will be painted.                                          | 1133.09                         | x        | x            |      |        |                |
| 1.04 | Property owners name, address, and PPN shall appear on each drawing  * 11/19/24 - Civil engineering plans list AYR Wellness as developer & store name but architectural plans show owner & store name as Daily Releaf LLC. Please coordinate & clarify. | 1133.09                         | x        | х            |      |        |                |
| 1.05 | Documents affixed with professional seal represent certification by registrant to be accurate and complete                                                                                                                                              | OAC<br>4733-23-01<br>4733-35-07 | х        |              |      |        | X              |
| PHC  | O 1135 Conditional Use Permits                                                                                                                                                                                                                          |                                 |          |              |      | $\Box$ |                |
|      |                                                                                                                                                                                                                                                         |                                 |          | تنسم         |      |        |                |
| 2.01 | Development plan and associated documentation required.                                                                                                                                                                                                 | 1135.04(a)                      | Х        |              |      | $\bot$ |                |
| 2.02 | CU will be harmonious and in accordance with the purpose, intent and basic planning objectives of this Planning and Zoning Code and with the objectives for the district in which located.                                                              | 1135.07(a)                      |          |              |      |        | X              |
| 2.03 | The establihment, maintenance of operation of the CU will not be detrimental to or endanger the public health, safety or general welfare.                                                                                                               | 1135.07(b)                      |          |              |      | T      | X              |

# CITY OF PARMA HEIGHTS PLAN REVIEW

|                                              |                                                                                                                                                                                                                                                                                                                                                                                                                              |                                               |                                                                                                                                                                                                                                                                                                  |                                                                                                  |                       |                                                  | \ <u> </u>  |          |                                        |
|----------------------------------------------|------------------------------------------------------------------------------------------------------------------------------------------------------------------------------------------------------------------------------------------------------------------------------------------------------------------------------------------------------------------------------------------------------------------------------|-----------------------------------------------|--------------------------------------------------------------------------------------------------------------------------------------------------------------------------------------------------------------------------------------------------------------------------------------------------|--------------------------------------------------------------------------------------------------|-----------------------|--------------------------------------------------|-------------|----------|----------------------------------------|
| 2.04                                         | * Conform with screening, buffer, lighting, access, etc.                                                                                                                                                                                                                                                                                                                                                                     | character of the requirements.                | ne general                                                                                                                                                                                                                                                                                       | 1135.07(c)                                                                                       | ×                     |                                                  |             |          | ×                                      |
| 2.05                                         | The proposed building or use will not result in the destriany feature determined by the Planning Commission to scenic, or historic importance.                                                                                                                                                                                                                                                                               | uction, loss, or<br>be of significa           | damage of nt natural,                                                                                                                                                                                                                                                                            | 1135.07(d)                                                                                       |                       |                                                  |             |          | x                                      |
| 2.06                                         | district.                                                                                                                                                                                                                                                                                                                                                                                                                    |                                               |                                                                                                                                                                                                                                                                                                  | 1135.07(e)                                                                                       |                       | T                                                |             |          | X                                      |
| 2.07                                         | CU will not be hazardous or disturbing to the existing an of property in the immediate vicinity for the uses permit diminish or impair property values within the neighborhous                                                                                                                                                                                                                                               | ted, nor substa<br>ood.                       | intially                                                                                                                                                                                                                                                                                         | 1135.07(f)                                                                                       |                       |                                                  |             |          | X                                      |
| 2.08                                         | Establishment of the conditional use in the proposed lonormal and orderly development and improvement of the uses permitted in the district                                                                                                                                                                                                                                                                                  | ne surrounding                                | property for                                                                                                                                                                                                                                                                                     | 1135.07(g)                                                                                       |                       |                                                  |             |          | X                                      |
| 2.09                                         | Adequate utilities, access roads, drainage and/or necesare being provided.  * Parma Park Blvd access to be removed. Drainage to                                                                                                                                                                                                                                                                                              | o be inspected                                |                                                                                                                                                                                                                                                                                                  | 1135.07(h)                                                                                       | х                     |                                                  |             |          | X                                      |
| 2.10                                         | designed to minimize traffic congestion on the surround                                                                                                                                                                                                                                                                                                                                                                      | ling streets.                                 |                                                                                                                                                                                                                                                                                                  | 1135.07(i)                                                                                       |                       |                                                  |             |          | x                                      |
| 2.11                                         | Establishment of the CU should not be detrimental to the community by creating excessive additional requirement facilities such as police, fire and schools.                                                                                                                                                                                                                                                                 | nts at public co                              | st for public                                                                                                                                                                                                                                                                                    | 1135.07(j)                                                                                       |                       |                                                  |             |          | x                                      |
| 2.12                                         | Minimal potential for future hardship on CU that could resurrounded by uses permitted by right that may be inco                                                                                                                                                                                                                                                                                                              | esult from prop<br>mpatible.                  | o, use being                                                                                                                                                                                                                                                                                     | 1135.07(k)                                                                                       |                       | Γ                                                | $\prod$     | 1        | X                                      |
| 2.13                                         | Design and arrangement of circulation aisles, parking a shall be in compliance with the regulations set forth in C * Parma Park Blvd access to be removed. Parking lay                                                                                                                                                                                                                                                       | reas, and acce<br>Ch. 1191.                   |                                                                                                                                                                                                                                                                                                  | 1135.07(I)                                                                                       | x                     |                                                  |             | 1        | X                                      |
| PHC                                          | O 1185 Mixed Use Districts                                                                                                                                                                                                                                                                                                                                                                                                   |                                               |                                                                                                                                                                                                                                                                                                  |                                                                                                  |                       | 匚                                                |             | 1        |                                        |
| 1.110                                        | 1 100 Mixed Use Districts                                                                                                                                                                                                                                                                                                                                                                                                    | Required                                      | Proposed                                                                                                                                                                                                                                                                                         |                                                                                                  | _                     | <del>                                     </del> | <del></del> |          | _                                      |
| 3.01                                         | Zoning; R1-2, SCR, M, M1, B1-3, E, I                                                                                                                                                                                                                                                                                                                                                                                         | Noquired                                      | N-MUD                                                                                                                                                                                                                                                                                            | 1185                                                                                             | $\vdash$              | ⊢                                                | ╁           | $\dashv$ | $\mathbf{x}$                           |
|                                              | Use - Marijuana Dispensary                                                                                                                                                                                                                                                                                                                                                                                                   | P, C, A, N                                    | C                                                                                                                                                                                                                                                                                                | 1185.02                                                                                          | ┰                     | x                                                | $\vdash$    | +        | 싁                                      |
| 3.03                                         | Use - Drive-Through Facility                                                                                                                                                                                                                                                                                                                                                                                                 | P, C, A, N                                    | C                                                                                                                                                                                                                                                                                                | 1185.02                                                                                          |                       | X                                                |             | +        | $\dashv$                               |
| 3.04                                         | Side Yard Abutting Non-Residential, Bldg & Pkg, Min.                                                                                                                                                                                                                                                                                                                                                                         | 5                                             | >5                                                                                                                                                                                                                                                                                               | 1185.04(3)                                                                                       |                       |                                                  | ++          | <b>—</b> | - 1                                    |
| 3.05                                         | Side Yard Abutting Residential, Bldg & Pkg, Min.                                                                                                                                                                                                                                                                                                                                                                             | 20                                            |                                                                                                                                                                                                                                                                                                  |                                                                                                  | IXI                   | i i                                              |             |          | X                                      |
|                                              | Dear Variable III D. 11 III D. 1 D. 1 D. 1 D. 1 D. 1                                                                                                                                                                                                                                                                                                                                                                         | ~~~                                           | >20                                                                                                                                                                                                                                                                                              | 1185.04(3)                                                                                       | X                     |                                                  | ⇈           | 7        | X                                      |
| 3.06                                         | Rear Yard Abutting Residential, Bldg & Pkg, Min.                                                                                                                                                                                                                                                                                                                                                                             | 20                                            | >20                                                                                                                                                                                                                                                                                              | 1185.04(3)<br>1185.04(4)                                                                         | X<br>X                |                                                  | H           |          | X                                      |
| 3.06                                         | Parking Setback from Street ROW, Min.                                                                                                                                                                                                                                                                                                                                                                                        | · · · · · · · · · · · · · · · · · · ·         |                                                                                                                                                                                                                                                                                                  |                                                                                                  | X                     |                                                  |             |          | X                                      |
| 3.07                                         | Parking Setback from Street ROW, Min.  Side Yard Landscape Buffer Abutting Residential, Min.                                                                                                                                                                                                                                                                                                                                 | 20                                            | >20                                                                                                                                                                                                                                                                                              | 1185.04(4)                                                                                       | Х                     |                                                  |             |          | X                                      |
| 3.07<br>3.08<br>3.09                         | Parking Setback from Street ROW, Min.  Side Yard Landscape Buffer Abutting Residential, Min.  Rear Yard Landscape Buffer Abutting Residential, Min.                                                                                                                                                                                                                                                                          | 20<br>10                                      | >20<br>>10                                                                                                                                                                                                                                                                                       | 1185.04(4)<br>1185.04(6)<br>1185.04(7)                                                           | X<br>X                |                                                  |             |          | XXX                                    |
| 3.07<br>3.08<br>3.09                         | Parking Setback from Street ROW, Min.  Side Yard Landscape Buffer Abutting Residential, Min.  Rear Yard Landscape Buffer Abutting Residential, Min.  Building Height, Max.                                                                                                                                                                                                                                                   | 20<br>10<br>10                                | >20<br>>10<br>>10                                                                                                                                                                                                                                                                                | 1185.04(4)<br>1185.04(6)<br>1185.04(7)<br>1185.08<br>1185.04(7)                                  | X<br>X<br>X           |                                                  |             |          | XXXXXXX                                |
| 3.07<br>3.08<br>3.09                         | Parking Setback from Street ROW, Min.  Side Yard Landscape Buffer Abutting Residential, Min.  Rear Yard Landscape Buffer Abutting Residential, Min.  Building Height, Max.  Rooftop Mechanical Units, Max. Height & Screened  * 11/19/24 - Rooftop HVAC unit locations are existing.                                                                                                                                         | 20<br>10<br>10<br>10<br>30                    | >20<br>>10<br>>10<br>>10<br>>30                                                                                                                                                                                                                                                                  | 1185.04(4)<br>1185.04(6)<br>1185.04(7)<br>1185.08<br>1185.04(7)<br>1185.08                       | x<br>x<br>x<br>x      |                                                  |             |          | X<br>X<br>X                            |
| 3.07<br>3.08<br>3.09<br>3.10<br>3.11<br>3.12 | Parking Setback from Street ROW, Min.  Side Yard Landscape Buffer Abutting Residential, Min.  Rear Yard Landscape Buffer Abutting Residential, Min.  Building Height, Max.  Rooftop Mechanical Units, Max. Height & Screened  * 11/19/24 - Rooftop HVAC unit locations are existing.  Support alternative transportation by including items such benches, and walkways.  * 11/19/24 - New bike racks shown on Sheet C5.0. Ex | 20<br>10<br>10<br>10<br>30<br>ch as bike rack | >20<br>>10<br>>10<br>>10<br>>30<br><s, bus="" stops,<="" td=""><td>1185.04(4)<br/>1185.04(6)<br/>1185.04(7)<br/>1185.08<br/>1185.04(7)<br/>1185.08<br/>1185.05</td><td>x<br/>x<br/>x<br/>x</td><td></td><td></td><td></td><td>X<br/>X<br/>X<br/>X<br/>X</td></s,>                                | 1185.04(4)<br>1185.04(6)<br>1185.04(7)<br>1185.08<br>1185.04(7)<br>1185.08<br>1185.05            | x<br>x<br>x<br>x      |                                                  |             |          | X<br>X<br>X<br>X<br>X                  |
| 3.07<br>3.08<br>3.09<br>3.10<br>3.11         | Parking Setback from Street ROW, Min.  Side Yard Landscape Buffer Abutting Residential, Min.  Rear Yard Landscape Buffer Abutting Residential, Min.  Building Height, Max.  Rooftop Mechanical Units, Max. Height & Screened  * 11/19/24 - Rooftop HVAC unit locations are existing.  Support alternative transportation by including items such benches, and walkways.  * 11/19/24 - New bike racks shown on Sheet C5.0. Ex | 20<br>10<br>10<br>10<br>30<br>ch as bike rack | >20<br>>10<br>>10<br>>10<br>>30<br><s, bus="" stops,<="" td=""><td>1185.04(4)<br/>1185.04(6)<br/>1185.04(7)<br/>1185.08<br/>1185.04(7)<br/>1185.08<br/>1185.05<br/>1185.05</td><td>x<br/>x<br/>x<br/>x<br/>x</td><td></td><td></td><td></td><td>XXXXXXXXXXXXXXXXXXXXXXXXXXXXXXXXXXXXXX</td></s,> | 1185.04(4)<br>1185.04(6)<br>1185.04(7)<br>1185.08<br>1185.04(7)<br>1185.08<br>1185.05<br>1185.05 | x<br>x<br>x<br>x<br>x |                                                  |             |          | XXXXXXXXXXXXXXXXXXXXXXXXXXXXXXXXXXXXXX |

## CITY OF PARMA HEIGHTS PLAN REVIEW

|      |                                                                                                                                                                                                                                                                                                      |                                                 |                         | PLA                                      | ΛI       | ır       |          | VΗ | ⊏٧        |
|------|------------------------------------------------------------------------------------------------------------------------------------------------------------------------------------------------------------------------------------------------------------------------------------------------------|-------------------------------------------------|-------------------------|------------------------------------------|----------|----------|----------|----|-----------|
| 3.15 | Service areas shall be screened and located away from<br>* 11/19/24 - Dumpster enclosure not shown. How will collected?                                                                                                                                                                              | n street & pede<br>I trash be store             | strian areas.<br>d and  | 1185.09(g)                               | x        | x        |          |    |           |
| 3.16 | Provide signage plan conforming to PHCO 1383                                                                                                                                                                                                                                                         |                                                 |                         | 1185.09(h)<br>1383                       | x        | х        |          |    |           |
| 3.17 | Provide lighting & photometric plan showing no spillove  * 11/19/24 - Provide detail of light pole w/foundation e:  * 11/19/24 - Exterior light fixtures shall be full-cutoff type directing light downward (i.e shield).                                                                            | xtending 30" at                                 | pove grade.<br>ethod of | 1185.09(i)<br>752.16(a)(4)<br>1187.14    | ×        | х        |          |    |           |
| DUG  | 1407-000                                                                                                                                                                                                                                                                                             |                                                 |                         |                                          |          |          |          |    |           |
| РПС  | O 1187 Off-Street parking                                                                                                                                                                                                                                                                            |                                                 |                         | i                                        |          | _        |          |    |           |
| 4.01 | Minimum parking spaces; (5 x (7,024 sf/1,000 sf))                                                                                                                                                                                                                                                    | Required                                        | Proposed                | 4407.00                                  | L.       | <u> </u> |          | _  |           |
|      | Provide aisle widths on site plan                                                                                                                                                                                                                                                                    | 35                                              | 63                      | 1187.06                                  | X        |          |          |    | X         |
|      | Evicting appears and parking let neversest shall be asset                                                                                                                                                                                                                                            | :11                                             |                         | 1187.10                                  | Х        | ļ        |          |    | Χ         |
| 4.03 | * 11/19/24 - Parking lot to be seal coated & restriped;                                                                                                                                                                                                                                              | ired or replace<br>See Sheet C5.                | a.<br>0.                | 1187.15                                  | x        |          |          |    | Х         |
| 4.04 | Off-street loading facilities shall be provided.  * 11/19/24 - Wheel Stops tend to get damaged easily leader becoming a maintenance issue. Consider eliminating casphalt or concrete).                                                                                                               | by snow plows<br>or replacing with              | thereby<br>n curb (i.e  | 1187.15                                  | ×        |          |          |    | Х         |
| DUO  |                                                                                                                                                                                                                                                                                                      |                                                 |                         |                                          |          |          |          |    |           |
|      | O 1190 Marijuana Dispensaries                                                                                                                                                                                                                                                                        |                                                 |                         |                                          |          |          |          |    |           |
| 5.01 | Shall not be within 500 feet of a school, church, public I                                                                                                                                                                                                                                           | ibrary, playgroi                                | und or park             | 1190.03(b)                               | L        |          |          |    | Χ         |
|      | Shall not be within 1000 feet of another marijuan disper                                                                                                                                                                                                                                             |                                                 |                         | 1190.03(c)                               |          |          |          |    | Χ         |
| 5.03 | Not more than one marijuana dispensarie shall be locat                                                                                                                                                                                                                                               |                                                 |                         | 1190.03(d)                               |          |          |          |    | Χ         |
| 5.04 | Vehicular access shall be limited to main arterial roadw<br>driveway shall access any residential street. Any existing<br>be eliminarted as a prerequisite to conditional use approx<br>* 11/19/24 - Revised Key Note 10 on Sheet C5.0 to sp<br>Curb Replacement Method "B", See Detail 2 on Sheet C | ng curb sut or o<br>oval.<br>pecify 'Integral o | driveway shall          | 1190.03(f)                               | x        | ×        |          |    |           |
| 5.05 | Marijuana dispensaries shall not be located on parcels                                                                                                                                                                                                                                               | less than 25,00                                 | 00 SF                   | 1190.03(g)                               |          | H        |          |    | 치         |
| 5.06 | No more than one dispensary shall be located within an                                                                                                                                                                                                                                               | y single mixed                                  | -use district           | 1190.03(h)                               | $\vdash$ | ┢        |          |    | 쉾         |
| 5.07 | Screening for adjacent residential properties to be provi<br>south property line to be repaired or replaced.<br>* 11/19/24 - Add pressure washing and sealing to repa<br>existing fence.                                                                                                             | ded. Existing                                   | fence along             | 1190.04(a)<br>1190.04(e)<br>1193         | ×        | х        |          |    |           |
| 5.08 | Exterior lighting to be approved by Planning Commissio                                                                                                                                                                                                                                               | on                                              |                         | 1190.04(d)<br>1185.09(i)<br>752.16(a)(4) | х        | х        |          |    |           |
| 5.09 | Off-street parking shall be provided in conformance wth                                                                                                                                                                                                                                              | PHCO 1187                                       | •                       | 1190.05<br>1187                          | х        |          |          |    | x         |
| 5.10 | Signage shall be limited to awning signs, wall signs or w standing signs shall be removed.  * 11/19/24 - No signage currently proposed.                                                                                                                                                              |                                                 | Existing free           | 1190.06(a)<br>1383                       | х        | X        |          |    |           |
|      | Window areas shall not be covered or opaque in any wa<br>* 11/19/24 - Sheet A8.1. shows film being applied to al<br>clarify whether opaque.                                                                                                                                                          | l exterior windo                                |                         | 1190.06(d)                               | х        | х        |          |    |           |
| 5.12 | A one-square-foot sign shall be placed on the doorto standard Additional signage to conform with PHCO 752.16.                                                                                                                                                                                        | ate hours of op                                 | eration.                | 1190.06(d)<br>752.16                     | х        | Х        |          |    |           |
| - 1  | Provide copy of marijuana dispensary license.                                                                                                                                                                                                                                                        |                                                 |                         | 1190.07<br>752.05                        | Х        | Х        |          |    |           |
|      |                                                                                                                                                                                                                                                                                                      |                                                 |                         |                                          |          |          | $\dashv$ |    | $\exists$ |
|      |                                                                                                                                                                                                                                                                                                      |                                                 |                         |                                          |          |          |          |    | 1         |