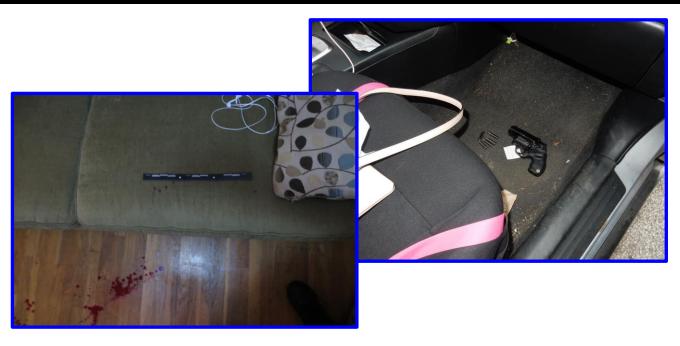

THE FOLLOWING IS A SUMMARY OF THE ELEVEN ACTIVATIONS FOR THE WEST REGION
OF THE SOUTHWEST ENFORCEMENT BUREAU IN 2019:

JANUARY 4, 2019 - BEREA - SEARCH AND ARREST WARRANT SERVICE

JANUARY 28, 2019 - BEREA - SEARCH WARRANT SERVICE MUTUAL AID FOR HIDTA

FEBRUARY 28, 2019 - BEREA - SEARCH AND ARREST WARRANT SERVICE

MARCH 13, 2019 - CLEVELAND - SEARCH WARRANT SERVICE MUTUAL AID FOR DEA

MARCH 23, 2019 - BEREA - MANPOWER SEARCH FOR MISSING JUVENILE

APRIL 16, 2019 - STRONGSVILLE - DOMESTIC VIOLENCE BARRICADED MALE/HANDGUN

JUNE 19, 2019 - PARMA HEIGHTS - MANPOWER SEARCH FOR A SUICIDAL FEMALE

JULY 5, 2019 - PARMA HEIGHTS - SEARCH AND ARREST WARRANT SERVICE

JULY 8, 2019 - BROOKLYN - BARRICADED/SUICIDAL MALE/HANDGUN

SEPTEMBER 26, 2019 - MIDDLEBURG HEIGHTS - HOSTAGE SITUATION TURNED BARRICADE, MALE/HANDGUN

NOVEMBER 11, 2019 STRONGSVILLE - DOMESTIC VIOLENCE WARRANT SERVICE

TURNED BARRICADE, MALE/HANDGUN

SERGEANT SCOTT JACKSON