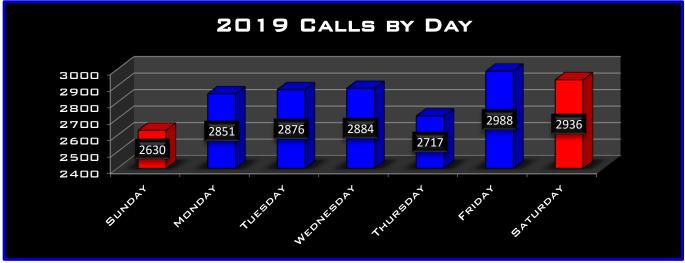

|        | SUNDAY | MONDAY |      |      |      | FRIDAY | SATURDAY |
|--------|--------|--------|------|------|------|--------|----------|
| 2018   | 2405   | 2806   | 2592 | 2882 | 2639 | 2747   | 2718     |
| 2019   | 2630   | 2851   | 2876 | 2884 | 2717 | 2988   | 2936     |
| CHANGE | 225    | 45     | 284  | 2    | 78   | 241    | 218      |