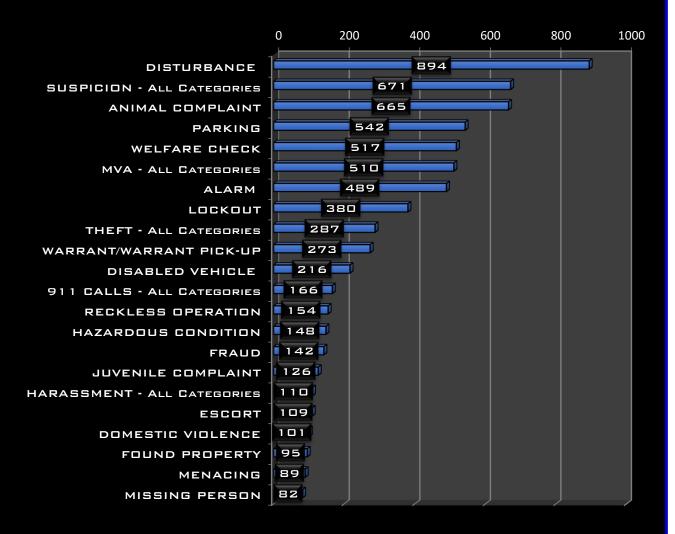

# MOST FREQUENT POLICE-RELATED INITIAL CALLS FOR SERVICE

TRAFFIC STOPS - 7258 (+1406 FROM 2018)

| ANIMAL-RELATED                    | 2018 | 2019 | CHANGE |
|-----------------------------------|------|------|--------|
| ANIMAL ABANDONMENT                | 0    | 3    | 3      |
| ANIMAL AT-LARGE                   | 13   | 23   | 1 🗆    |
| ANIMAL BITES                      | 7    | 3    | -4     |
| ANIMAL CARE (CRUELTY AND NEGLECT) | 2    | 4    | 2      |
| ANIMAL NOISES/BARKING DOG         | 2    | 4    | 2      |
| DANGEROUS AND VICIOUS DOGS        | 0    | 6    | 6      |
| REGISTRATION/TAG VIOLATIONS       | 7    | 6    | - 1    |
| OTHER                             | 3    | 4    | 1      |
| ANIMAL-RELATED TOTAL              | 34   | 53   | 19     |

| ASSAULT-RELATED               | 2018 | 2019 | CHANGE |
|-------------------------------|------|------|--------|
| ABDUCTION/KIDNAP              | 4    | 3    | - 1    |
| AGGRAVATED MENACING           | 26   | 16   | -10    |
| Assault                       | 53   | 42   | -11    |
| DOMESTIC VIOLENCE             | 106  | 72   | -34    |
| DOMESTIC VIOLENCE - BY THREAT | 21   | 22   | 1      |
| ENDANGERING CHILDREN          | 17   | 15   | -2     |
| FELONIOUS ASSAULT             | 14   | 10   | -4     |
| MENAGING                      | 22   | 14   | -8     |
| MENACING BY STALKING          | 5    | 6    | 1      |
| UNLAWFUL RESTRAINT            | 5    | 3    | -2     |
| VEHICULAR ASSAULT             | 0    | 2    | 2      |
| OTHER                         | 3    | 3    |        |
| ASSAULT-RELATED TOTAL         | 276  | 208  | -68    |

| DRUG-RELATED                 | 2018 | 2019 | CHANGE |
|------------------------------|------|------|--------|
| AMPHETAMINE - POSSESS        | 8    | 8    |        |
| Cocaine - Possess            | 8    | 13   | 5      |
| DANGEROUS DRUGS              | 9    | 3    | -6     |
| DRUG ABUSE                   | 69   | 69   |        |
| DRUG PARAPHERNALIA - POSSESS | 186  | 135  | -51    |
| FENTANYL - POSSESS           | 1    | 3    | 2      |
| HALLUCINOGEN - POSSESS       | 2    | 2    | 0      |
| HEROIN - POSSESS             | 10   | 3    | -7     |
| MARIJUANA - POSSESS          | 184  | 147  | -37    |
| NARCOTIC EQUIPMENT - POSSESS | 17   | 15   | -2     |
| Overdose                     | 24   | 18   | -6     |
| TRAFFICKING IN DRUGS         | 1 1  | 8    | -3     |
| OTHER                        | 24   | 2    | -22    |
| DRUG-RELATED TOTAL           | 553  | 426  | -127   |

| JUVENILE-RELATED                                                                                                                                                                                                                | 2018                                                                       | 2019                                                                         | CHANGE                                                         |
|---------------------------------------------------------------------------------------------------------------------------------------------------------------------------------------------------------------------------------|----------------------------------------------------------------------------|------------------------------------------------------------------------------|----------------------------------------------------------------|
| Curfew                                                                                                                                                                                                                          | 6                                                                          | 4                                                                            | -2                                                             |
| Underage Consumption                                                                                                                                                                                                            | 26                                                                         | 34                                                                           | 8                                                              |
| RUNAWAYS                                                                                                                                                                                                                        | 15                                                                         | 5                                                                            | -10                                                            |
| UNRULY JUVENILE                                                                                                                                                                                                                 | 25                                                                         | 6                                                                            | -19                                                            |
| CHILD PROHIBITED TOBACCO PRODUCTS                                                                                                                                                                                               | 3                                                                          | 2                                                                            | - 1                                                            |
| JUVENILE-RELATED TOTAL                                                                                                                                                                                                          | 75                                                                         | 51                                                                           | -24                                                            |
|                                                                                                                                                                                                                                 |                                                                            |                                                                              |                                                                |
| PROPERTY-RELATED                                                                                                                                                                                                                | 2018                                                                       | 2019                                                                         | CHANGE                                                         |
| CRIMINAL DAMAGING OR ENDANGERING                                                                                                                                                                                                | 43                                                                         | 23                                                                           | -20                                                            |
| CRIMINAL MISCHIEF                                                                                                                                                                                                               | 23                                                                         | 1 1                                                                          | -12                                                            |
| DAMAGE TO PROPERTY                                                                                                                                                                                                              | 5                                                                          | 8                                                                            | 3                                                              |
| TRESPASSING                                                                                                                                                                                                                     | 58                                                                         | 42                                                                           | -16                                                            |
| Vandalism                                                                                                                                                                                                                       | 12                                                                         | 2                                                                            | -10                                                            |
| OTHER                                                                                                                                                                                                                           | 4                                                                          | 0                                                                            | -4                                                             |
| PROPERTY-RELATED TOTAL                                                                                                                                                                                                          | 145                                                                        | 86                                                                           | -59                                                            |
|                                                                                                                                                                                                                                 |                                                                            |                                                                              |                                                                |
| SEX CRIME-RELATED                                                                                                                                                                                                               | 2018                                                                       | 2019                                                                         | CHANGE                                                         |
|                                                                                                                                                                                                                                 |                                                                            |                                                                              |                                                                |
| DISSEMINATING MATTER HARMFUL TO JUVENILES                                                                                                                                                                                       | 4                                                                          | 3                                                                            | - 1                                                            |
| DISSEMINATING MATTER HARMFUL TO JUVENILES GROSS SEXUAL IMPOSITION                                                                                                                                                               | 4<br>1 1                                                                   | 3<br>6                                                                       | - 1<br>-5                                                      |
|                                                                                                                                                                                                                                 | -                                                                          | _                                                                            | -                                                              |
| GROSS SEXUAL IMPOSITION                                                                                                                                                                                                         | 11                                                                         | 6                                                                            | -5                                                             |
| GROSS SEXUAL IMPOSITION RAPE                                                                                                                                                                                                    | 11                                                                         | 6                                                                            | -5<br>-8                                                       |
| GROSS SEXUAL IMPOSITION RAPE SEXUAL ASSAULT                                                                                                                                                                                     | 1 1<br>1 1<br>5                                                            | 6<br>3<br>6                                                                  | -5<br>-8                                                       |
| GROSS SEXUAL IMPOSITION RAPE SEXUAL ASSAULT UNLAWFUL SEXUAL CONDUCT WITH A MINOR                                                                                                                                                | 1 1<br>1 1<br>5<br>2                                                       | 6 3 6 2                                                                      | -5<br>-8<br>1                                                  |
| GROSS SEXUAL IMPOSITION RAPE SEXUAL ASSAULT UNLAWFUL SEXUAL CONDUCT WITH A MINOR OTHER                                                                                                                                          | 1 1<br>1 1<br>5<br>2<br>7                                                  | 6<br>3<br>6<br>2<br>6                                                        | -5<br>-8<br>1<br>-0                                            |
| GROSS SEXUAL IMPOSITION RAPE SEXUAL ASSAULT UNLAWFUL SEXUAL CONDUCT WITH A MINOR OTHER                                                                                                                                          | 1 1<br>1 1<br>5<br>2<br>7                                                  | 6<br>3<br>6<br>2<br>6                                                        | -5<br>-8<br>1<br>-0                                            |
| GROSS SEXUAL IMPOSITION RAPE SEXUAL ASSAULT UNLAWFUL SEXUAL CONDUCT WITH A MINOR OTHER SEX CRIME-RELATED TOTAL                                                                                                                  | 1 1<br>1 1<br>5<br>2<br>7<br>40                                            | 6<br>3<br>6<br>2<br>6<br>26                                                  | -5<br>-8<br>1<br>-1<br>-1                                      |
| GROSS SEXUAL IMPOSITION  RAPE  SEXUAL ASSAULT  UNLAWFUL SEXUAL CONDUCT WITH A MINOR  OTHER  SEX CRIME-RELATED TOTAL  THEFT-RELATED                                                                                              | 11<br>11<br>5<br>2<br>7<br>40                                              | 6<br>3<br>6<br>2<br>6<br>26                                                  | -5<br>-8<br>1<br>-1<br>-14                                     |
| GROSS SEXUAL IMPOSITION  RAPE  SEXUAL ASSAULT  UNLAWFUL SEXUAL CONDUCT WITH A MINOR  OTHER  SEX CRIME-RELATED TOTAL  THEFT-RELATED  BREAKING AND ENTERING                                                                       | 11<br>11<br>5<br>2<br>7<br>40<br><b>2018</b>                               | 6<br>3<br>6<br>2<br>6<br>26<br>26                                            | -5<br>-8<br>1<br>-1<br>-14<br>CHANGE                           |
| GROSS SEXUAL IMPOSITION  RAPE  SEXUAL ASSAULT  UNLAWFUL SEXUAL CONDUCT WITH A MINOR  OTHER  SEX CRIME-RELATED TOTAL  THEFT-RELATED  BREAKING AND ENTERING  BURGLARY                                                             | 11<br>11<br>5<br>2<br>7<br>40<br><b>2018</b><br>13                         | 6<br>3<br>6<br>2<br>6<br>26<br>2019<br>10<br>25                              | -5<br>-8<br>1<br>0<br>-1<br>-14<br>CHANGE<br>-3                |
| GROSS SEXUAL IMPOSITION  RAPE  SEXUAL ASSAULT  UNLAWFUL SEXUAL CONDUCT WITH A MINOR  OTHER  SEX CRIME-RELATED TOTAL  THEFT-RELATED  BREAKING AND ENTERING  BURGLARY  FORGERY                                                    | 11<br>11<br>5<br>2<br>7<br>40<br><b>2018</b><br>13<br>39<br>16             | 6<br>3<br>6<br>2<br>6<br>26<br>26<br>2019<br>10<br>25                        | -5<br>-8<br>1<br>-1<br>-14<br>-3<br>-14<br>-8                  |
| GROSS SEXUAL IMPOSITION  RAPE  SEXUAL ASSAULT  UNLAWFUL SEXUAL CONDUCT WITH A MINOR  OTHER  SEX CRIME-RELATED TOTAL  THEFT-RELATED  BREAKING AND ENTERING  BURGLARY  FORGERY  FRAUD                                             | 11<br>11<br>5<br>2<br>7<br>40<br><b>2018</b><br>13<br>39<br>16             | 6<br>3<br>6<br>2<br>6<br>26<br>26<br>2019<br>10<br>25<br>8                   | -5<br>-8<br>1<br>-1<br>-14<br>-14<br>-3<br>-14<br>-8<br>-6     |
| GROSS SEXUAL IMPOSITION  RAPE  SEXUAL ASSAULT  UNLAWFUL SEXUAL CONDUCT WITH A MINOR  OTHER  SEX CRIME-RELATED TOTAL  THEFT-RELATED  BREAKING AND ENTERING  BURGLARY  FORGERY  FRAUD  FRAUD - BY WIRE                            | 11<br>11<br>5<br>2<br>7<br>40<br><b>2018</b><br>13<br>39<br>16<br>36<br>11 | 6<br>3<br>6<br>2<br>6<br>26<br>26<br>2019<br>10<br>25<br>8<br>30<br>24       | -5<br>-8<br>1<br>0<br>-1<br>-14<br>-3<br>-14<br>-8<br>-6<br>13 |
| GROSS SEXUAL IMPOSITION  RAPE  SEXUAL ASSAULT  UNLAWFUL SEXUAL CONDUCT WITH A MINOR  OTHER  SEX CRIME-RELATED TOTAL  THEFT-RELATED  BREAKING AND ENTERING  BURGLARY  FORGERY  FRAUD  FRAUD - BY WIRE  FRAUD - CHECK/CREDIT CARD | 11<br>11<br>5<br>2<br>7<br>40<br><b>2018</b><br>13<br>39<br>16<br>36<br>11 | 6<br>3<br>6<br>2<br>6<br>26<br>26<br>2019<br>10<br>25<br>8<br>30<br>24<br>33 | -5 -8 1 -1 -14 -14 -3 -14 -8 -6 13 -20                         |

| TRAFFIG-RELATED                        | 2018 | 2019 | CHANGE |
|----------------------------------------|------|------|--------|
| DISPLAY OF LICENSE PLATES              | 35   | 22   | -13    |
| DRIVING IN MARKED LANES/WEAVING COURSE | 41   | 36   | -5     |
| DRIVING UNDER SUSPENSION               | 47   | 5 1  | 4      |
| DUI - DRUG OF ABUSE OR COMBINED        | 54   | 55   | 1      |
| DRIVING WITHOUT A VALID LICENSE        | 4    | 7    | 3      |
| FOLLOWING TOO CLOSELY/ACDA             | 7    | 8    | 1      |
| LICENSE PLATES - EXPIRED               | 15   | 19   | 4      |
| LICENSE PLATES - FICTITIOUS            | 8    | 11   | 3      |
| LICENSE PLATES - REAR ILLUMINATION     | 22   | 17   | -5     |
| LEFT OF CENTER                         | 2    | 5    | 3      |
| LIGHTED LIGHTS REQUIRED                | 13   | 8    | -5     |
| OBEYING TRAFFIC CONTROL DEVICES        | 19   | 10   | -9     |
| REASONABLE CONTROL                     | 8    | 9    | 1      |
| RECKLESS OPERATION                     | 1 1  | 17   | 6      |
| RIGHT OF WAY                           | 4    | 10   | 6      |
| SEAT BELT LAW                          | 33   | 24   | -9     |
| SPEED                                  | 31   | 31   | 0      |
| TINTED WINDOWS                         | 1 1  | 12   | 1      |
| TURN AND STOP SIGNALS                  | 24   | 17   | -7     |
| Turning at Intersections               | 15   | 16   | 1      |
| OTHER                                  | 64   | 65   | 1      |
| TRAFFIC-RELATED TOTAL                  | 468  | 450  | -18    |

| WEAPONS-RELATED                              | 2018 | 2019 | CHANGE |
|----------------------------------------------|------|------|--------|
| CARRYING CONCEALED WEAPONS                   | 12   | 16   | 4      |
| IMPROPERLY HANDLING FIREARM IN MOTOR VEHICLE | 12   | 16   | 4      |
| WEAPONS UNDER DISABILITY                     | 5    | 5    | 0      |
| OTHER                                        | 7    | 4    | -3     |
| WEAPONS-RELATED TOTAL                        | 36   | 41   | 5      |

| MISCELLANEOUS                              | 2018 | 2019 | CHANGE |
|--------------------------------------------|------|------|--------|
| ATTEMPTED SUICIDE                          | 19   | 29   | 1 🗆    |
| CONTRIBUTING TO THE DELINQUENCY OF A MINOR | 7    | 4    | -3     |
| DISORDERLY CONDUCT                         | 65   | 57   | -8     |
| DISTURBANCE                                | 7    | 9    | 2      |
| DISTURBING THE PEACE                       | 28   | 25   | -3     |
| DOA                                        | 53   | 42   | -11    |
| DRUNKENNESS/PUBLIC INTOXICATION            | 1 🗆  | 15   | 5      |
| FALSIFICATION                              | 20   | 26   | 6      |
| FLEEING/ELUDING OFFICER                    | 14   | 12   | -2     |
| FOUND PROPERTY                             | 4    | 6    | 2      |
| HARASSING COMMUNICATION                    | 24   | 26   | 2      |
| INDUCING PANIC                             | 6    | 3    | -3     |
| Missing Person                             | 47   | 33   | -14    |
| OBSTRUCTING OFFICIAL BUSINESS              | 29   | 34   | 5      |
| ON-DUTY INJURY                             | 7    | 4    | -3     |
| OPEN CONTAINER IN A PUBLIC PLACE           | 38   | 33   | -5     |
| PERSONAL INJURY                            | 6    | 6    | 0      |
| Possessing Criminal Tools                  | 13   | 8    | -5     |
| PSYCHIATRIC SITUATION                      | 15   | 10   | -5     |
| RESISTING OFFICER                          | 26   | 24   | -2     |
| SUICIDE                                    | 3    | 2    | - 1    |
| SUSPICION                                  | 8    | 9    | 1      |
| VIOLATION OF A PROTECTION ORDER            | 19   | 9    | -10    |
| WARRANT                                    | 32   | 20   | -12    |
| ALL OTHER                                  | 95   | 84   | -11    |
| MISCELLANEOUS TOTAL                        | 595  | 530  | -65    |