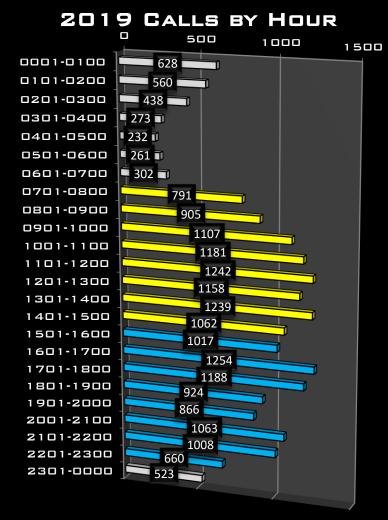

|           | 2018 | 2019 | CHANGE |
|-----------|------|------|--------|
| 0001-0100 | 663  | 628  | -35    |
| 0101-0200 | 538  | 560  | 22     |
| 0201-0300 | 422  | 438  | 16     |
| 0301-0400 | 288  | 273  | -15    |
| 0401-0500 | 260  | 232  | -28    |
| 0501-0600 | 243  | 261  | 18     |
| 0601-0700 | 338  | 302  | -36    |
| 0701-0800 | 703  | 791  | 88     |
| 0801-0900 | 794  | 905  | 111    |
| 0901-1000 | 963  | 1107 | 144    |
| 1001-1100 | 1044 | 1181 | 137    |
| 1101-1200 | 1125 | 1242 | 117    |
| 1201-1300 | 1068 | 1158 | 90     |
| 1301-1400 | 1115 | 1239 | 124    |
| 1401-1500 | 1075 | 1062 | -13    |
| 1501-1600 | 1026 | 1017 | -9     |
| 1601-1700 | 1123 | 1254 | 131    |
| 1701-1800 | 1010 | 1188 | 178    |
| 1801-1900 | 893  | 924  | 31     |
| 1901-2000 | 809  | 866  | 57     |
| 2001-2100 | 1027 | 1063 | 36     |
| 2101-2200 | 1011 | 1008 | -3     |
| 2201-2300 | 671  | 660  | -11    |
| 2301-0000 | 580  | 523  | -57    |