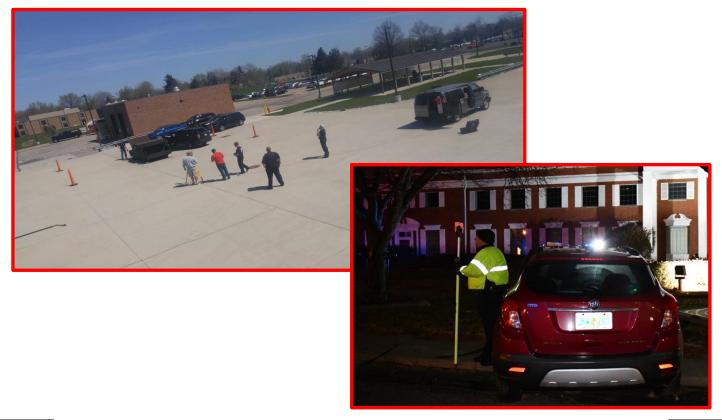

# 2019 ANNUAL REPORT

THE PARMA HEIGHTS POLICE DEPARTMENT IS A MEMBER OF THE SOUTH WEST ACCIDENT INVESTIGATION UNIT THAT IS COMPRISED OF THE CITIES OF PARMA, PARMA HEIGHTS, BROOKLYN, BROOK PARK AND SEVEN HILLS. THE TEAM HAD A TOTAL OF 21 MEMBERS FOR THE YEAR 2019. THE TEAM HAD 9 MEMBERS CERTIFIED BY THE STATE OF OHIO IN CRASH RECONSTRUCTION. OTHER TEAM MEMBERS ARE WORKING THROUGH THE 6 LEVELS OF SCHOOLING REQUIRED FOR THAT CERTIFICATION.

IN 2019 THE UNIT HAD 3 JOINT CRASH TRAINING DATES AND 7 CALL-OUTS FOR RECONSTRUCTION. IN ADDITION, THE UNIT WAS ACTIVATED TO TRY AND ASSIST IN DISCERNING INFORMATION FOR 2 CRASHES AFTER THE SCENE WAS CLEARED. THE MOST SERIOUS CALL-OUT FOR 2019 WAS ON INTERSTATE 71 NEAR THE SNOW ROAD EXIT RAMP FOR THE CITY OF BROOK PARK IN OCTOBER 2019. TWO CONSTRUCTION WORKERS WERE ON THE INTERSTATE DOING STRIPING IN A WELL-LIT CONSTRUCTION ZONE WHEN AN INTOXICATED DRIVER STRUCK BOTH, KILLING ONE AND SERIOUSLY INJURING THE OTHER. CRASH TEAM MEMBERS ASSISTED BROOK PARK PD IN CLOSING 171 SOUTH AND MAPPING THE SCENE FOR RECONSTRUCTION WHICH TOOK WELL OVER 5 HOURS DUE TO ITS SIZE.