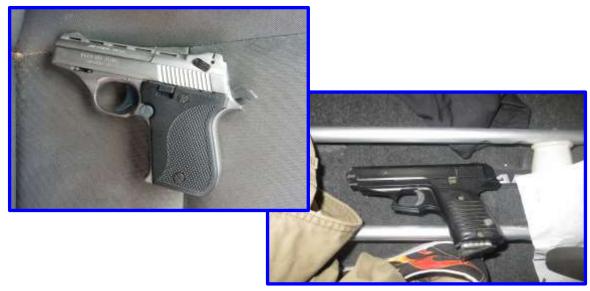

THE FOLLOWING IS A SUMMARY OF THE ELEVEN ACTIVATIONS FOR THE WEST REGION
OF THE SOUTHWEST ENFORCEMENT BUREAU IN 2019:

JANUARY 4, 2019 - BEREA - SEARCH AND ARREST WARRANT SERVICE

JANUARY 28, 2019 - BEREA - SEARCH WARRANT SERVICE MUTUAL AID FOR HIDTA

FEBRUARY 28, 2019 - BEREA - SEARCH AND ARREST WARRANT SERVICE

MARCH 13, 2019 - CLEVELAND - SEARCH WARRANT SERVICE MUTUAL AID FOR DEA

MARCH 23, 2019 - BEREA - MANPOWER SEARCH FOR MISSING JUVENILE

APRIL 16, 2019 - STRONGSVILLE - DOMESTIC VIOLENCE BARRICADED MALE/HANDGUN

JUNE 19, 2019 - PARMA HEIGHTS - MANPOWER SEARCH FOR A SUICIDAL FEMALE

JULY 5, 2019 - PARMA HEIGHTS - SEARCH AND ARREST WARRANT SERVICE

JULY 8, 2019 - BROOKLYN - BARRICADED/SUICIDAL MALE/HANDGUN

SEPTEMBER 26, 2019 - MIDDLEBURG HEIGHTS - HOSTAGE SITUATION TURNED BARRICADE, MALE/HANDGUN

NOVEMBER 11, 2019 STRONGSVILLE - DOMESTIC VIOLENCE WARRANT SERVICE

TURNED BARRICADE, MALE/HANDGUN

SERGEANT SCOTT JACKSON