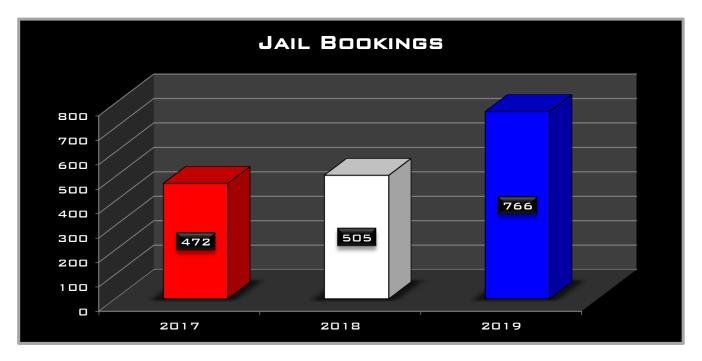

#### PRISONER BOOKING INFORMATION FOR 2019:

TOTAL BOOKINGS FROM 01/01 TO 12/31/2019: 766

NORTH ROYALTON BOOKINGS/PRISONERS: 668

PARMA BOOKINGS/PRISONERS: 98