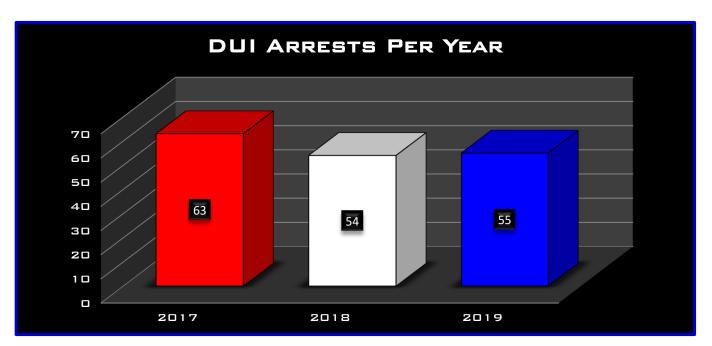

| TRAFFIG-RELATED                        | 2018 | 2019 | CHANGE |
|----------------------------------------|------|------|--------|
| DISPLAY OF LICENSE PLATES              | 35   | 22   | -13    |
| DRIVING IN MARKED LANES/WEAVING COURSE | 41   | 36   | -5     |
| DRIVING UNDER SUSPENSION               | 47   | 5 1  | 4      |
| DUI - DRUG OF ABUSE OR COMBINED        | 54   | 55   | 1      |
| DRIVING WITHOUT A VALID LICENSE        | 4    | 7    | 3      |
| FOLLOWING TOO CLOSELY/ACDA             | 7    | 8    | 1      |
| LICENSE PLATES - EXPIRED               | 15   | 19   | 4      |
| LICENSE PLATES - FICTITIOUS            | 8    | 11   | 3      |
| LICENSE PLATES - REAR ILLUMINATION     | 22   | 17   | -5     |
| LEFT OF CENTER                         | 2    | 5    | 3      |
| LIGHTED LIGHTS REQUIRED                | 13   | 8    | -5     |
| OBEYING TRAFFIC CONTROL DEVICES        | 19   | 10   | -9     |
| REASONABLE CONTROL                     | 8    | 9    | 1      |
| RECKLESS OPERATION                     | 1 1  | 17   | 6      |
| RIGHT OF WAY                           | 4    | 10   | 6      |
| SEAT BELT LAW                          | 33   | 24   | -9     |
| SPEED                                  | 31   | 31   | 0      |
| TINTED WINDOWS                         | 1 1  | 12   | 1      |
| TURN AND STOP SIGNALS                  | 24   | 17   | -7     |
| Turning at Intersections               | 15   | 16   | 1      |
| OTHER                                  | 64   | 65   | 1      |
| TRAFFIC-RELATED TOTAL                  | 468  | 450  | -18    |

ALL OTHERS 1736

| DUI ARRESTS BY MONTH | DAY | Noon | NIGHT | DETAIL | TOTAL |
|----------------------|-----|------|-------|--------|-------|
| JANUARY              | 1   | 4    | 2     | 0      | 7     |
| FEBRUARY             | 0   | 2    | 1     | 0      | 3     |
| MARCH                | 1   | 0    | 2     | 0      | 3     |
| APRIL                | 0   | 0    | 3     | 0      | 3     |
| MAY                  | 0   | 2    | 1     | 0      | 3     |
| JUNE                 | 0   | 2    | 1     | 0      | 3     |
| JULY                 | 3   | 2    | 3     | 1      | 9     |
| August               | 0   | 1    | 3     | 0      | 4     |
| SEPTEMBER            | 2   | 1    | 2     | 2      | 7     |
| OCTOBER              | 0   | 4    | 2     | 0      | 6     |
| NOVEMBER             | 1   | 4    | 2     | 0      | 7     |
| DECEMBER             | 0   | 0    | 0     | 0      | 0     |
| TOTALS               | 8   | 22   | 22    | 3      | 55    |