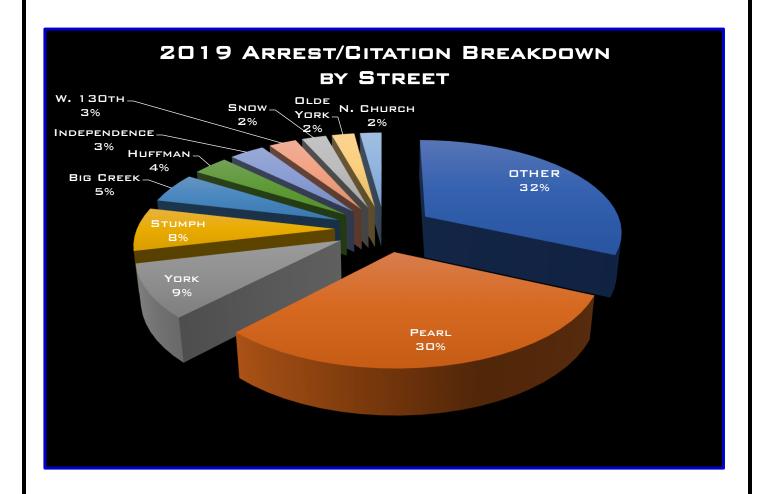

# 2019 ANNUAL REPORT

TOP ROADWAYS FOR ARRESTS/CITATIONS

W. 130TH STREET

SNOW ROAD

OLDE YORK ROAD

N. CHURCH DRIVE

| PEARL ROAD         | 1658 |
|--------------------|------|
| YORK ROAD          | 499  |
| STUMPH ROAD        | 407  |
| BIG CREEK PARKWAY  | 284  |
| HUFFMAN ROAD       | 188  |
| INDEPENDENCE BLVD. | 185  |
|                    |      |

ALL OTHERS 1736

| DUI ARRESTS BY MONTH | DAY | Noon | NIGHT | DETAIL | TOTAL |
|----------------------|-----|------|-------|--------|-------|
| JANUARY              | 1   | 4    | 2     | 0      | 7     |
| FEBRUARY             | 0   | 2    | 1     | 0      | 3     |
| MARCH                | 1   | 0    | 2     | 0      | 3     |
| APRIL                | 0   | 0    | 3     | 0      | 3     |
| MAY                  | 0   | 2    | 1     | 0      | 3     |
| JUNE                 | 0   | 2    | 1     | 0      | 3     |
| JULY                 | 3   | 2    | 3     | 1      | 9     |
| August               | 0   | 1    | 3     | 0      | 4     |
| SEPTEMBER            | 2   | 1    | 2     | 2      | 7     |
| OCTOBER              | 0   | 4    | 2     | 0      | 6     |
| NOVEMBER             | 1   | 4    | 2     | 0      | 7     |
| DECEMBER             | 0   | 0    | 0     | 0      | 0     |
| TOTALS               | 8   | 22   | 22    | 3      | 55    |